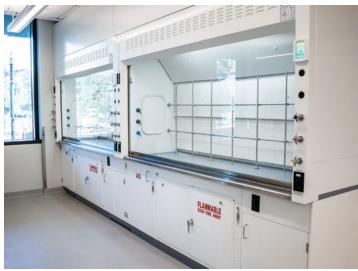

### **Custom Fume Hoods**

We supplied the laboratory furniture and over 260 custom fume hoods. Most of the hoods were tailored to meet the needs of the research being conducted. Combination bench and floor-mount hoods with an opening in between enable technicians to work with both large and small pieces of equipment and accessories when experimenting. Pre-plumbed manifolds were placed in several hoods to allow access to service controls while working inside.

Floor-mounted fume hoods were equipped with a hoist mounted to the side to lift larger pieces of equipment in and out for testing.