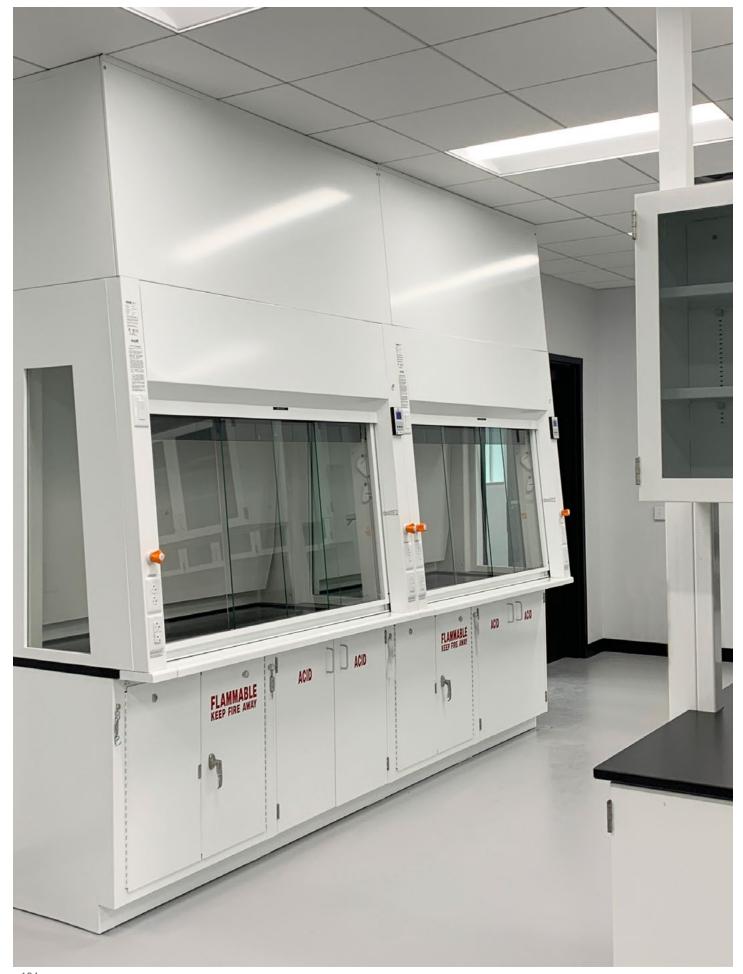

# **Alkermes**

900 Winter Street

Location: Waltham, MA Dealer: New England Lab

Mott Product Solutions: Optima™ Benches, Tables, Painted Steel Casework,
Painted Steel Casework with Plastic Laminate Fronts, Custom Bench Mounted Fume Hoods,
Custom Floor Mounted Fume Hoods, Stainless Steel Scullery Sinks