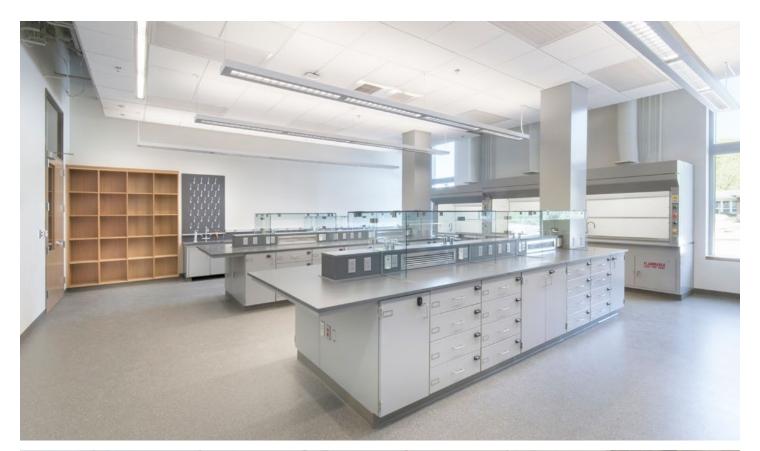

#### **Rice University**

The Ralph S. O'Connor Building for Engineering and Science

Location: Houston, TX Dealer: MGC, Inc.

Mott Product Solutions: Custom Altus™ Benches with EdgeWave LED Task Lighting and Frosted Glass Marker Boards, Four Leg Altus™ Tables, Extra Deep SafeGuard™ Bench & Floor Mounted Fume Hoods, Rift Cut White Oak Casework with Clear Stain, Painted Steel Casework, Acid Cabinets, Flammable Cabinets, Custom Pump Cabinets, Cylinder Storage Racks, Stainless Steel Pegboards

# 2024 Lab Design Excellence in Innovation Award Winner

As part of its annual Design Excellence Awards, Lab Design News honors achievements in research laboratory design, planning, and construction. A panel of industry leaders - consisting of laboratory architects, engineers, construction professionals, and editorial staff from Lab Design - analyzes each entry for its approach to lab design.