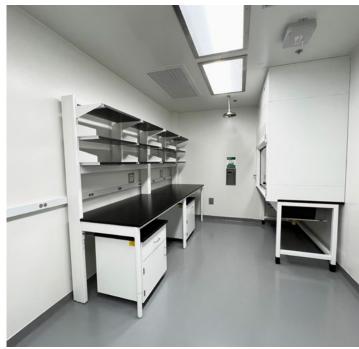

#### **Stanford University**

Sarafan ChEM-H and the Wu Tsai Neurosciences Institute

Location: Stanford, CA Dealer: mottLAB WEST

Mott Product Solutions: Customized Sigma Flex™ Core Systems, Sigma Carts™,
Optima™ Tables & Benches, Pro Series Fume Hoods, Painted Steel And Stainless Steel Cabinets,
Custom Overhead Service Carriers, Ceiling Service Panels, Stainless Steel Tops with Sinks

#### 2023 SEFA Lab of the Year

The design goals of the research labs were to be flexible, reconfigurable, and integrated, allowing multiple disciplinary approaches to promote creative interactions.

Mott products were uniquely blended to provide a very specific level of utility management from the ceiling to the floor. Storage was maximized throughout the labs, and Mott designed under-counter pass-through capabilities by customizing our Sigma Flex™ core systems.

Mobile Sigma Carts<sup>™</sup> with the ability to add or remove upper frames as necessary were located beneath attractive overhead services.

Pro Series fume hoods were provided with extra height within the chamber and offer a more ergonomic flush air foil.

The willingness and ability to provide modifications affordably were key to the success of this lab project.