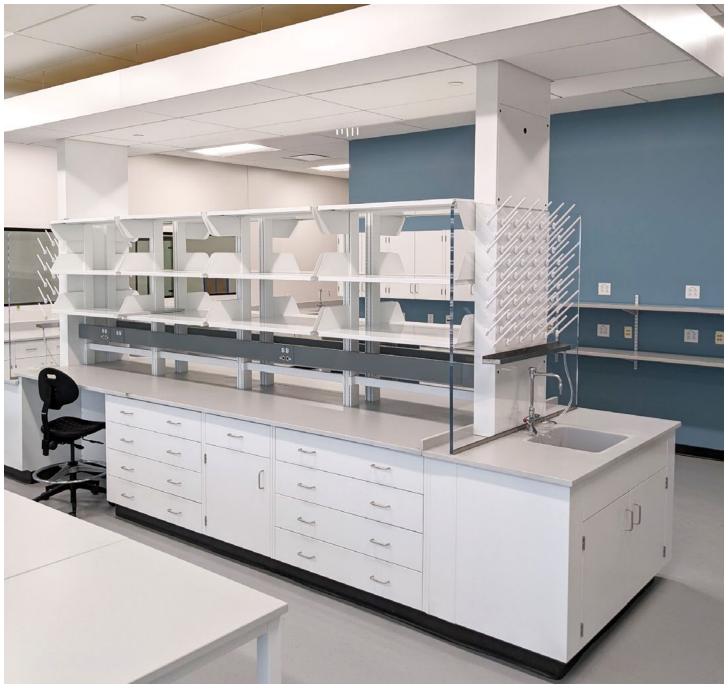

#### **Rice University**

The Ralph S. O'Connor Building for Engineering and Science

Location: Houston, TX Dealer: MGC, Inc.

Mott Product Solutions: Custom Altus™ Benches with EdgeWave LED Task Lighting and Frosted Glass Marker Boards, Four Leg Altus™ Tables, Extra Deep SafeGuard™ Bench & Floor Mounted Fume Hoods, Rift Cut White Oak Casework with Clear Stain, Painted Steel Casework, Acid Cabinets, Flammable Cabinets, Custom Pump Cabinets, Cylinder Storage Racks, Stainless Steel Pegboards