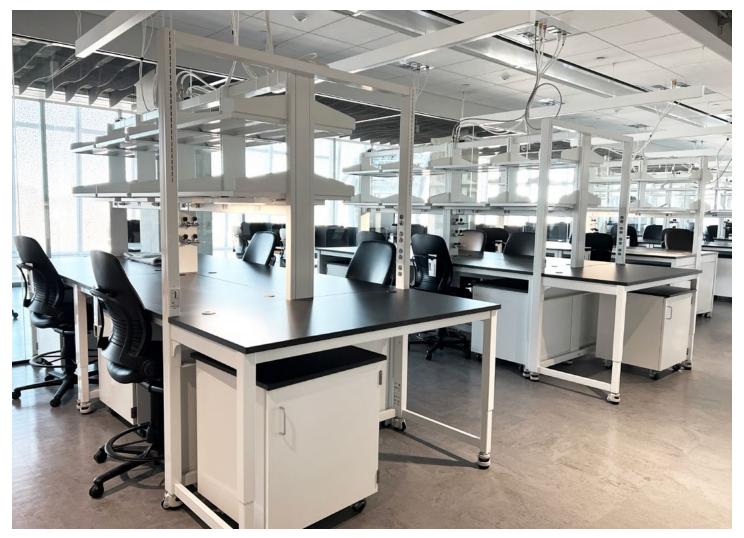

# **Truly Flexible Lab**

The labs' design required a high degree of flexibility, to allow research staff to easily reconfigure the interior layout as research and project needs changed. The project featured over 2000 Sigma Carts™, 90 fume hoods and 2200 mobile cabinets, as well as fixed casework and stainless steel work surfaces. The Sigma Carts™ are powered using moveable power poles which allows for easy reconfiguration of all islands. Soon after moving in researchers in one of the laboratories had already completely reconfigured the lab - Sigma Carts ™ had been relocated, counter heights adjusted and storage cabinets moved – a truly flexible lab.