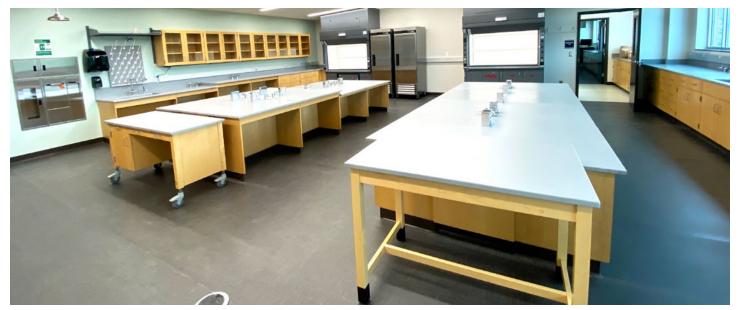

#### **Stanford University**

Sarafan ChEM-H and the Wu Tsai Neurosciences Institute

Location: Stanford, CA Dealer: mottLAB WEST

Mott Product Solutions: Customized Sigma Flex™ Core Systems, Sigma Carts™,
Optima™ Tables & Benches, Pro Series Fume Hoods, Painted Steel And Stainless Steel Cabinets,
Custom Overhead Service Carriers, Ceiling Service Panels, Stainless Steel Tops with Sinks

#### 2023 SEFA Lab of the Year

The design goals of the research labs were to be flexible, reconfigurable, and integrated, allowing multiple disciplinary approaches to promote creative interactions.

Mott products were uniquely blended to provide a very specific level of utility management from the ceiling to the floor. Storage was maximized throughout the labs, and Mott designed under-counter pass-through capabilities by customizing our Sigma Flex™ core systems.

Mobile Sigma Carts<sup>™</sup> with the ability to add or remove upper frames as necessary were located beneath attractive overhead services.

Pro Series fume hoods were provided with extra height within the chamber and offer a more ergonomic flush air foil.

The willingness and ability to provide modifications affordably were key to the success of this lab project.