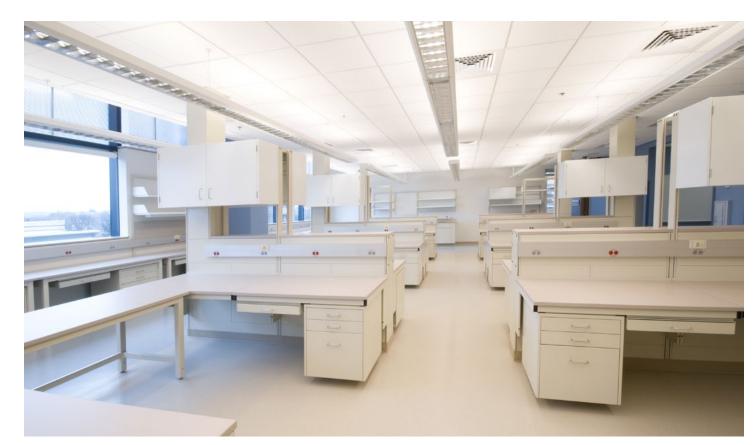

#### **Rice University**

The Ralph S. O'Connor Building for Engineering and Science

Location: Houston, TX Dealer: MGC, Inc.

Mott Product Solutions: Custom Altus™ Benches with EdgeWave LED Task Lighting and Frosted Glass Marker Boards, Four Leg Altus™ Tables, Extra Deep SafeGuard™ Bench & Floor Mounted Fume Hoods, Rift Cut White Oak Casework with Clear Stain, Painted Steel Casework, Acid Cabinets, Flammable Cabinets, Custom Pump Cabinets, Cylinder Storage Racks, Stainless Steel Pegboards