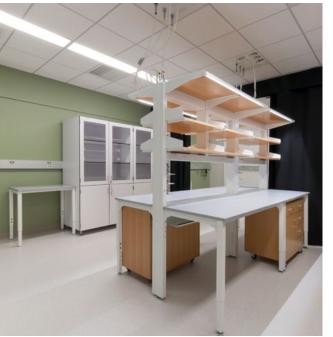

#### MIT.nano

Location: Cambridge, MA Dealer: New England Lab

Mott Product Solutions: Steel Casework with Wood Fronts, Custom SafeGuard™ Fume Hoods, Steel Acid & Flammable Cabinets, Stainless Steel & Painted Steel Optima™ Tables, Sigma Flex™ Carts, Ceiling Service Panels, Stainless Steel Work Surfaces

#### 2019 SEFA Lab of the Year

Sigma Flex<sup>TM</sup> Carts with suspended cabinets are used for heavy duty mobility with overhead service carriers above that provide service connections as well as local exhaust. Customized SafeGuard<sup>TM</sup> fume hoods of various sizes and configurations filled multiple levels of the facility.

Adjustable height Optima<sup>™</sup> tables provided the labs with the flexibility the space needed.