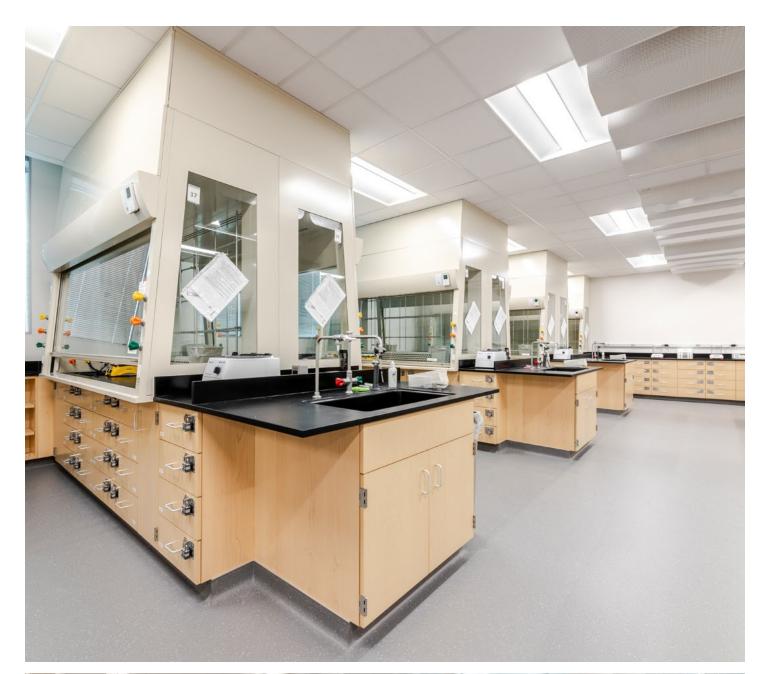

#### **Rice University**

The Ralph S. O'Connor Building for Engineering and Science

Location: Houston, TX Dealer: MGC, Inc.

Mott Product Solutions: Custom Altus™ Benches with EdgeWave LED Task Lighting and Frosted Glass Marker Boards, Four Leg Altus™ Tables, Extra Deep SafeGuard™ Bench & Floor Mounted Fume Hoods, Rift Cut White Oak Casework with Clear Stain, Painted Steel Casework, Acid Cabinets, Flammable Cabinets, Custom Pump Cabinets, Cylinder Storage Racks, Stainless Steel Pegboards