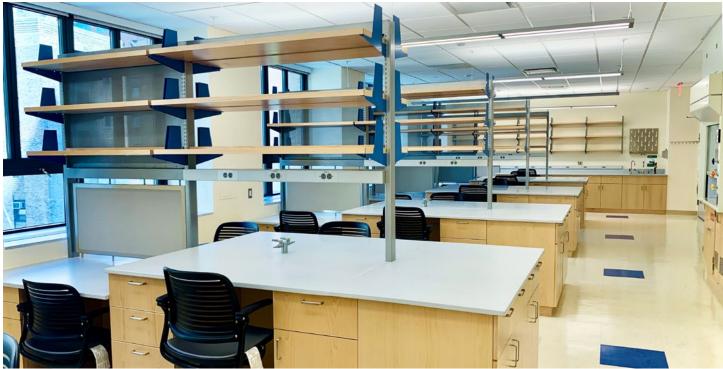

#### **Rice University**

The Ralph S. O'Connor Building for Engineering and Science

Location: Houston, TX Dealer: MGC, Inc.

Mott Product Solutions: Custom Altus™ Benches with EdgeWave LED Task Lighting and Frosted Glass Marker Boards, Four Leg Altus™ Tables, Extra Deep SafeGuard™ Bench & Floor Mounted Fume Hoods, Rift Cut White Oak Casework with Clear Stain, Painted Steel Casework, Acid Cabinets, Flammable Cabinets, Custom Pump Cabinets, Cylinder Storage Racks, Stainless Steel Pegboards