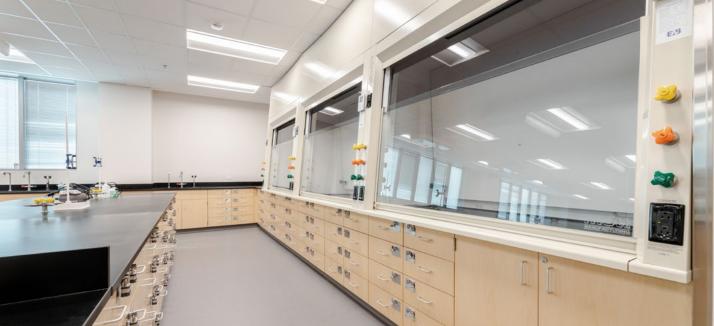

#### MIT.nano

Location: Cambridge, MA Dealer: New England Lab

Mott Product Solutions: Steel Casework with Wood Fronts, Custom SafeGuard™ Fume Hoods, Steel Acid & Flammable Cabinets, Stainless Steel & Painted Steel Optima™ Tables, Sigma Flex™ Carts, Ceiling Service Panels, Stainless Steel Work Surfaces

#### 2019 SEFA Lab of the Year

Sigma Flex<sup>TM</sup> Carts with suspended cabinets are used for heavy duty mobility with overhead service carriers above that provide service connections as well as local exhaust. Customized SafeGuard<sup>TM</sup> fume hoods of various sizes and configurations filled multiple levels of the facility.

Adjustable height Optima<sup>™</sup> tables provided the labs with the flexibility the space needed.