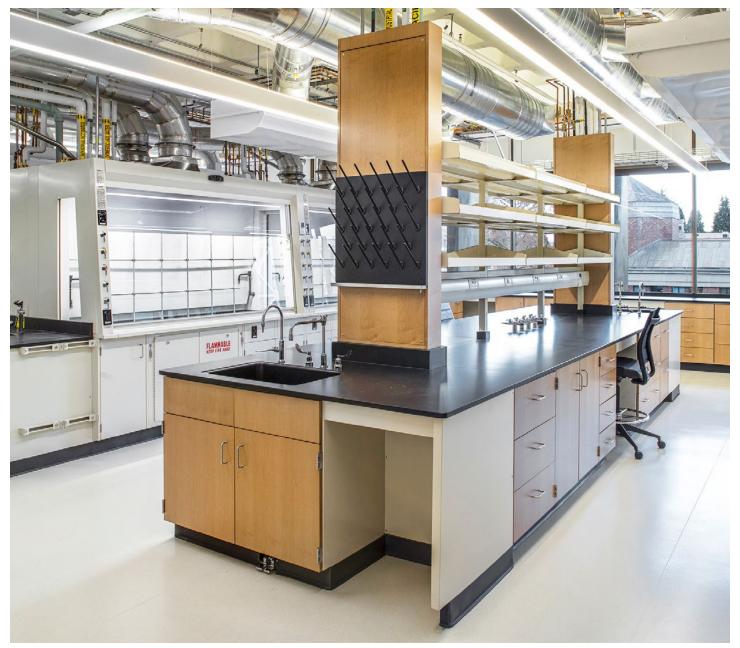

#### **Rice University**

The Ralph S. O'Connor Building for Engineering and Science

Location: Houston, TX Dealer: MGC, Inc.

Mott Product Solutions: Custom Altus™ Benches with EdgeWave LED Task Lighting and Frosted Glass Marker Boards, Four Leg Altus™ Tables, Extra Deep SafeGuard™ Bench & Floor Mounted Fume Hoods, Rift Cut White Oak Casework with Clear Stain, Painted Steel Casework, Acid Cabinets, Flammable Cabinets, Custom Pump Cabinets, Cylinder Storage Racks, Stainless Steel Pegboards