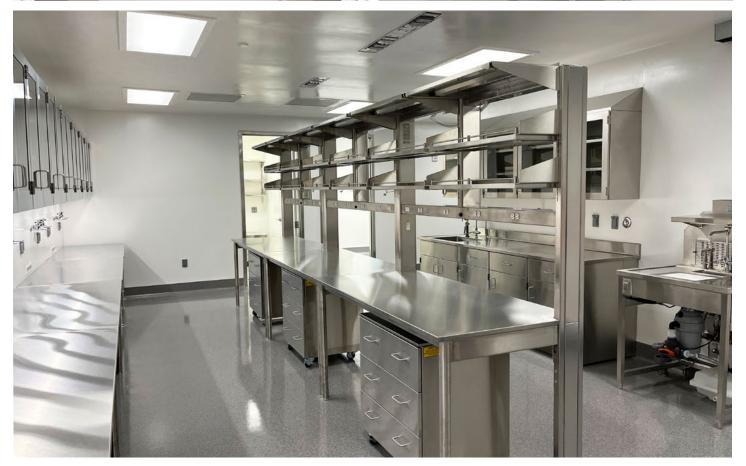

#### **Rice University**

The Ralph S. O'Connor Building for Engineering and Science

Location: Houston, TX Dealer: MGC, Inc.

Mott Product Solutions: Custom Altus™ Benches with EdgeWave LED Task Lighting and Frosted Glass Marker Boards, Four Leg Altus™ Tables, Extra Deep SafeGuard™ Bench & Floor Mounted Fume Hoods, Rift Cut White Oak Casework with Clear Stain, Painted Steel Casework, Acid Cabinets, Flammable Cabinets, Custom Pump Cabinets, Cylinder Storage Racks, Stainless Steel Pegboards