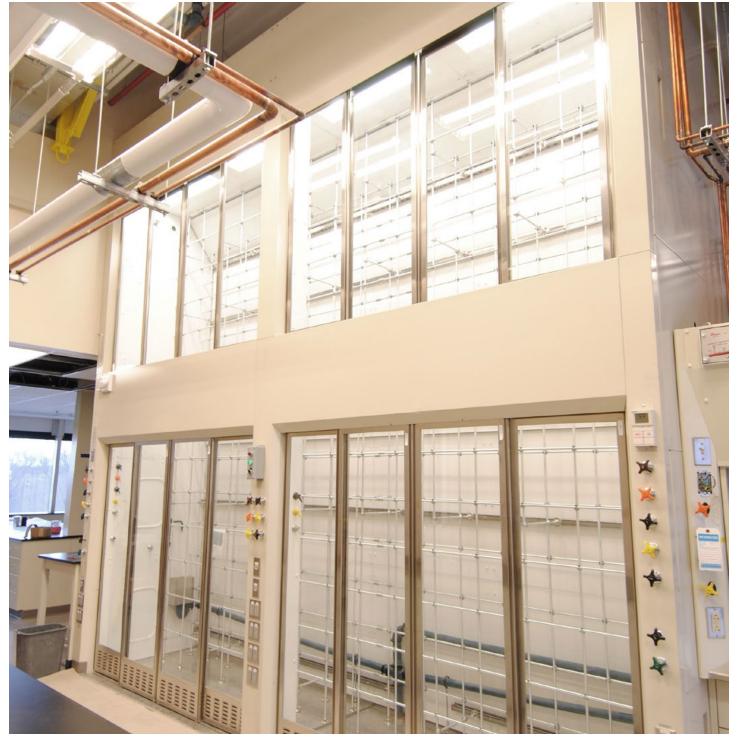

#### **Rice University**

The Ralph S. O'Connor Building for Engineering and Science

Location: Houston, TX Dealer: MGC, Inc.

Mott Product Solutions: Custom Altus™ Benches with EdgeWave LED Task Lighting and Frosted Glass Marker Boards, Four Leg Altus™ Tables, Extra Deep SafeGuard™ Bench & Floor Mounted Fume Hoods, Rift Cut White Oak Casework with Clear Stain, Painted Steel Casework, Acid Cabinets, Flammable Cabinets, Custom Pump Cabinets, Cylinder Storage Racks, Stainless Steel Pegboards