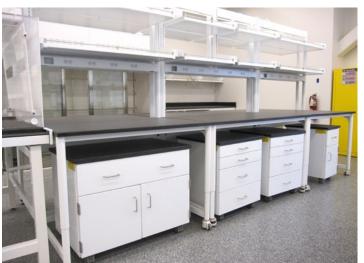

# **Diverse Needs**

The final scope of work included over 200
Altus™ tables. Due to the client's needs
they ended up with five bench types and
five different table configurations.
The client had very specific requirements;
extensive electrical, no penetrations
through the work surface, and the ability to
accommodate deeper equipment
on tables in some areas.

There were combinations of features on the Altus™ tables: pre-plumbed with services, customized electrical and cord management, suspended wall cabinets, adjustable upper shelving, suspended lower storage cabinets, mobile cabinets and bulletin boards.