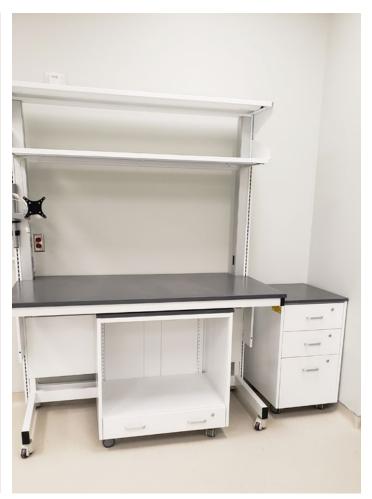

#### **Rice University**

The Ralph S. O'Connor Building for Engineering and Science

Location: Houston, TX Dealer: MGC, Inc.

Mott Product Solutions: Custom Altus™ Benches with EdgeWave LED Task Lighting and Frosted Glass Marker Boards, Four Leg Altus™ Tables, Extra Deep SafeGuard™ Bench & Floor Mounted Fume Hoods, Rift Cut White Oak Casework with Clear Stain, Painted Steel Casework, Acid Cabinets, Flammable Cabinets, Custom Pump Cabinets, Cylinder Storage Racks, Stainless Steel Pegboards