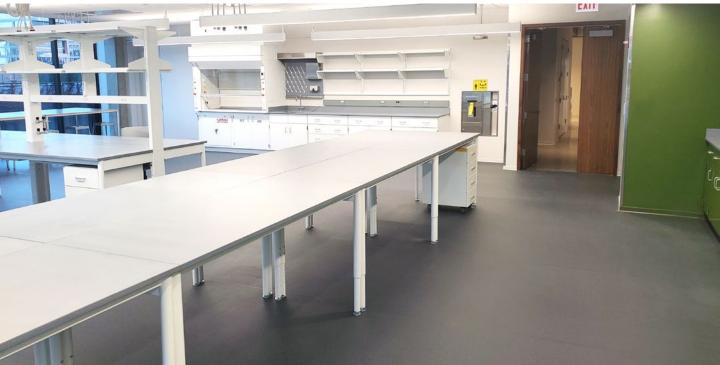

#### **Rice University**

The Ralph S. O'Connor Building for Engineering and Science

Location: Houston, TX Dealer: MGC, Inc.

Mott Product Solutions: Custom Altus™ Benches with EdgeWave LED Task Lighting and Frosted Glass Marker Boards, Four Leg Altus™ Tables, Extra Deep SafeGuard™ Bench & Floor Mounted Fume Hoods, Rift Cut White Oak Casework with Clear Stain, Painted Steel Casework, Acid Cabinets, Flammable Cabinets, Custom Pump Cabinets, Cylinder Storage Racks, Stainless Steel Pegboards