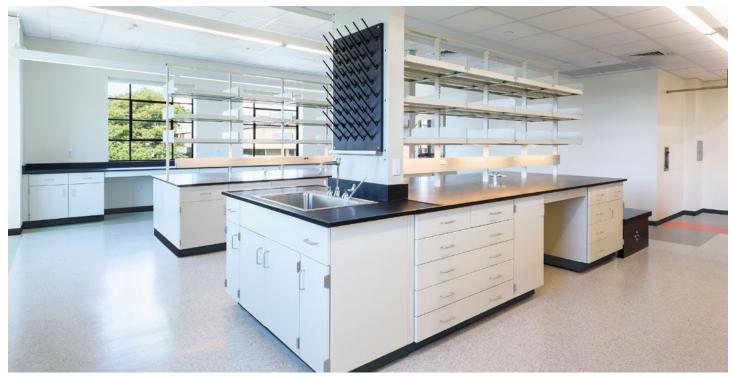

#### **Rice University**

The Ralph S. O'Connor Building for Engineering and Science

Location: Houston, TX Dealer: MGC, Inc.

Mott Product Solutions: Custom Altus™ Benches with EdgeWave LED Task Lighting and Frosted Glass Marker Boards, Four Leg Altus™ Tables, Extra Deep SafeGuard™ Bench & Floor Mounted Fume Hoods, Rift Cut White Oak Casework with Clear Stain, Painted Steel Casework, Acid Cabinets, Flammable Cabinets, Custom Pump Cabinets, Cylinder Storage Racks, Stainless Steel Pegboards