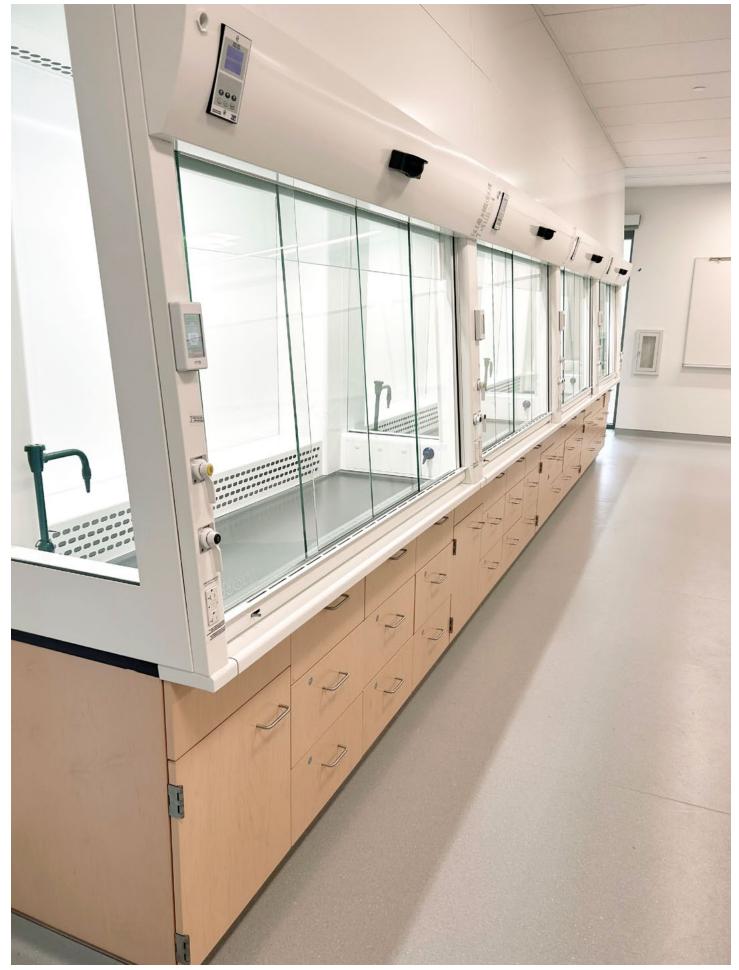

### **Custom Fume Hoods**

We supplied the laboratory furniture and over 260 custom fume hoods. Most of the hoods were tailored to meet the needs of the research being conducted. Combination bench and floor-mount hoods with an opening in between enable technicians to work with both large and small pieces of equipment and accessories when experimenting. Pre-plumbed manifolds were placed in several hoods to allow access to service controls while working inside.

Floor-mounted fume hoods were equipped with a hoist mounted to the side to lift larger pieces of equipment in and out for testing.