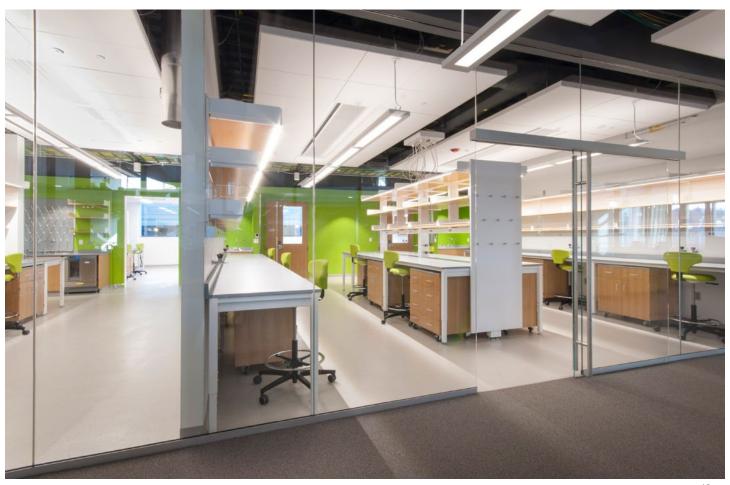

#### **Harvard University**

**Science and Engineering Complex** 

Location: Boston, MA Dealer: New England Lab

Mott Product Solutions: Custom Optima™ Benches with EdgeWave™ LED Task Lighting, Steel Cabinets, Steel Cabinets with Painted MDF Fronts, Steel Shelving Systems, Custom Reagent Frame Assemblies, NovaGuard™ Fume Hoods with Automatic Sash Operators, Custom Stainless Steel Fume Hoods, Stainless Steel Casework, Custom Overhead Service Carriers

#### 2021 SEFA Lab of the Year

The award-winning sustainable design of the Harvard University Science and Engineering Complex has achieved the following:

- Awarded SEFA Lab of the Year in 2021
- Certified LEED Platinum by the USGBC
- The largest building and first wet laboratory building to achieve the International Living Future Institute Living Building Challenge Petal certification in Materials, Beauty, and Equity.
- Won 2021 ENR Global Best Projects Award for Education Research.
- Won 2021 Architect Newspaper Best of Design Award for Green Building.
- Won the Overall Lab Buildings and Projects Award in the 2023 I2SL Sustainable Laboratory Awards Program