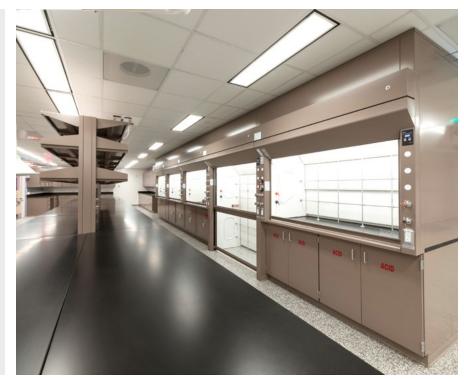

# **Alkermes**

900 Winter Street

Location: Waltham, MA Dealer: New England Lab

Mott Product Solutions: Optima™ Benches, Tables, Painted Steel Casework,
Painted Steel Casework with Plastic Laminate Fronts, Custom Bench Mounted Fume Hoods,
Custom Floor Mounted Fume Hoods, Stainless Steel Scullery Sinks