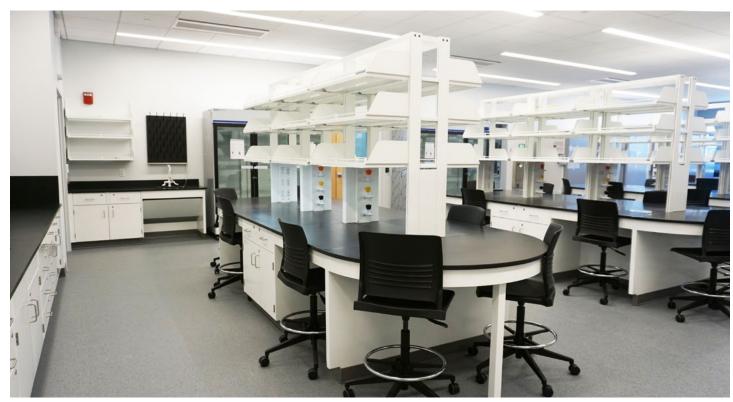

#### **Harvard University**

**Science and Engineering Complex** 

Location: Boston, MA Dealer: New England Lab

Mott Product Solutions: Custom Optima™ Benches with EdgeWave™ LED Task Lighting, Steel Cabinets, Steel Cabinets with Painted MDF Fronts, Steel Shelving Systems, Custom Reagent Frame Assemblies, NovaGuard™ Fume Hoods with Automatic Sash Operators, Custom Stainless Steel Fume Hoods, Stainless Steel Casework, Custom Overhead Service Carriers

#### 2021 SEFA Lab of the Year

The award-winning sustainable design of the Harvard University Science and Engineering Complex has achieved the following:

- Awarded SEFA Lab of the Year in 2021
- Certified LEED Platinum by the USGBC
- The largest building and first wet laboratory building to achieve the International Living Future Institute Living Building Challenge Petal certification in Materials, Beauty, and Equity.
- Won 2021 ENR Global Best Projects Award for Education Research.
- Won 2021 Architect Newspaper Best of Design Award for Green Building.
- Won the Overall Lab Buildings and Projects Award in the 2023 I2SL Sustainable Laboratory Awards Program