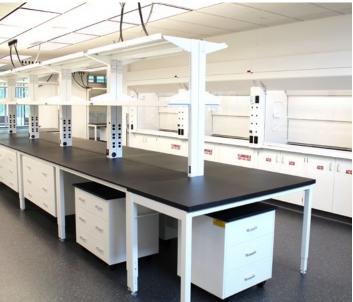

#### **Stanford University**

Sarafan ChEM-H and the Wu Tsai Neurosciences Institute

Location: Stanford, CA Dealer: mottLAB WEST

Mott Product Solutions: Customized Sigma Flex™ Core Systems, Sigma Carts™,
Optima™ Tables & Benches, Pro Series Fume Hoods, Painted Steel And Stainless Steel Cabinets,
Custom Overhead Service Carriers, Ceiling Service Panels, Stainless Steel Tops with Sinks

#### 2023 SEFA Lab of the Year

The design goals of the research labs were to be flexible, reconfigurable, and integrated, allowing multiple disciplinary approaches to promote creative interactions.

Mott products were uniquely blended to provide a very specific level of utility management from the ceiling to the floor. Storage was maximized throughout the labs, and Mott designed under-counter pass-through capabilities by customizing our Sigma Flex™ core systems.

Mobile Sigma Carts<sup>™</sup> with the ability to add or remove upper frames as necessary were located beneath attractive overhead services.

Pro Series fume hoods were provided with extra height within the chamber and offer a more ergonomic flush air foil.