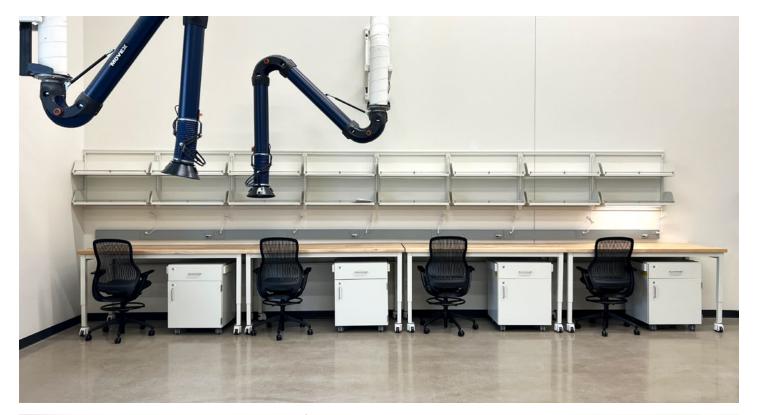

#### **Rice University**

The Ralph S. O'Connor Building for Engineering and Science

Location: Houston, TX Dealer: MGC, Inc.

Mott Product Solutions: Custom Altus™ Benches with EdgeWave LED Task Lighting and Frosted Glass Marker Boards, Four Leg Altus™ Tables, Extra Deep SafeGuard™ Bench & Floor Mounted Fume Hoods, Rift Cut White Oak Casework with Clear Stain, Painted Steel Casework, Acid Cabinets, Flammable Cabinets, Custom Pump Cabinets, Cylinder Storage Racks, Stainless Steel Pegboards