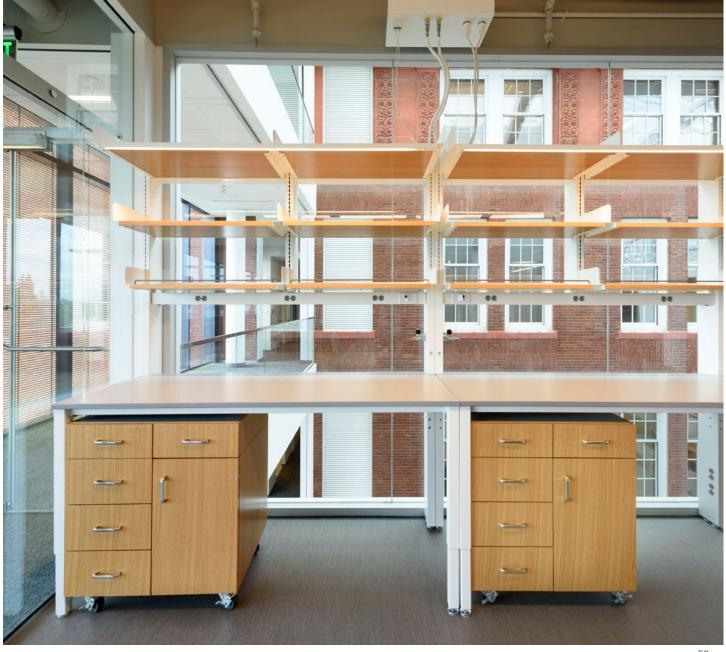

#### **Stanford University**

Sarafan ChEM-H and the Wu Tsai Neurosciences Institute

Location: Stanford, CA Dealer: mottLAB WEST

Mott Product Solutions: Customized Sigma Flex™ Core Systems, Sigma Carts™,
Optima™ Tables & Benches, Pro Series Fume Hoods, Painted Steel And Stainless Steel Cabinets,
Custom Overhead Service Carriers, Ceiling Service Panels, Stainless Steel Tops with Sinks

#### 2023 SEFA Lab of the Year

The design goals of the research labs were to be flexible, reconfigurable, and integrated, allowing multiple disciplinary approaches to promote creative interactions.

Mott products were uniquely blended to provide a very specific level of utility management from the ceiling to the floor. Storage was maximized throughout the labs, and Mott designed under-counter pass-through capabilities by customizing our Sigma Flex™ core systems.