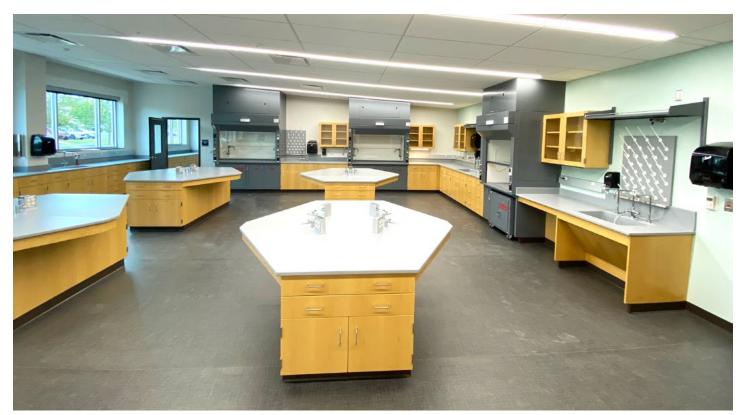

#### **Rice University**

The Ralph S. O'Connor Building for Engineering and Science

Location: Houston, TX Dealer: MGC, Inc.

Mott Product Solutions: Custom Altus™ Benches with EdgeWave LED Task Lighting and Frosted Glass Marker Boards, Four Leg Altus™ Tables, Extra Deep SafeGuard™ Bench & Floor Mounted Fume Hoods, Rift Cut White Oak Casework with Clear Stain, Painted Steel Casework, Acid Cabinets, Flammable Cabinets, Custom Pump Cabinets, Cylinder Storage Racks, Stainless Steel Pegboards

# 2024 Lab Design Excellence in Innovation Award Winner

As part of its annual Design Excellence Awards, Lab Design News honors achievements in research laboratory design, planning, and construction. A panel of industry leaders - consisting of laboratory architects, engineers, construction professionals, and editorial staff from Lab Design - analyzes each entry for its approach to lab design.