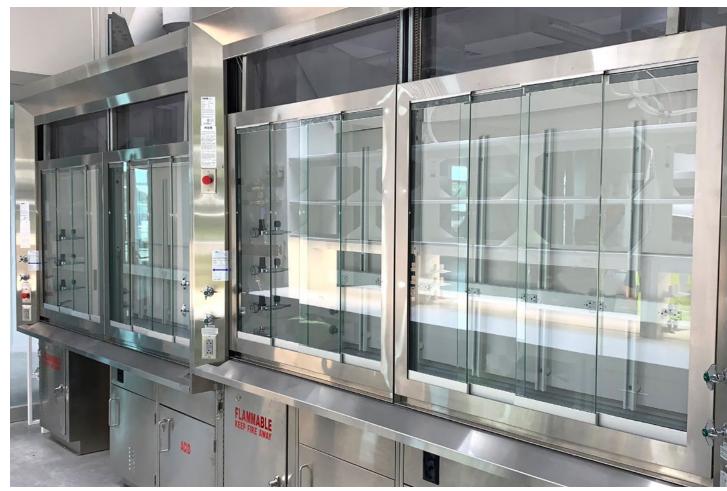

### **Custom Fume Hoods**

We supplied the laboratory furniture and over 260 custom fume hoods. Most of the hoods were tailored to meet the needs of the research being conducted. Combination bench and floor-mount hoods with an opening in between enable technicians to work with both large and small pieces of equipment and accessories when experimenting. Pre-plumbed manifolds were placed in several hoods to allow access to service controls while working inside.

Floor-mounted fume hoods were equipped with a hoist mounted to the side to lift larger pieces of equipment in and out for testing.