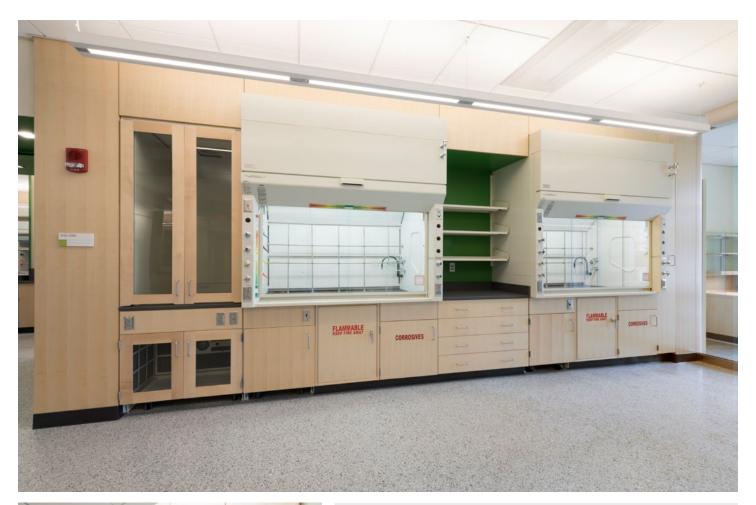

#### **Harvard University**

**Science and Engineering Complex** 

Location: Boston, MA Dealer: New England Lab

Mott Product Solutions: Custom Optima™ Benches with EdgeWave™ LED Task Lighting, Steel Cabinets, Steel Cabinets with Painted MDF Fronts, Steel Shelving Systems, Custom Reagent Frame Assemblies, NovaGuard™ Fume Hoods with Automatic Sash Operators, Custom Stainless Steel Fume Hoods, Stainless Steel Casework, Custom Overhead Service Carriers

#### 2021 SEFA Lab of the Year

The award-winning sustainable design of the Harvard University Science and Engineering Complex has achieved the following:

- Awarded SEFA Lab of the Year in 2021
- Certified LEED Platinum by the USGBC
- The largest building and first wet laboratory building to achieve the International Living Future Institute Living Building Challenge Petal certification in Materials, Beauty, and Equity.
- Won 2021 ENR Global Best Projects Award for Education Research.
- Won 2021 Architect Newspaper Best of Design Award for Green Building.
- Won the Overall Lab Buildings and Projects Award in the 2023 I2SL Sustainable Laboratory Awards Program