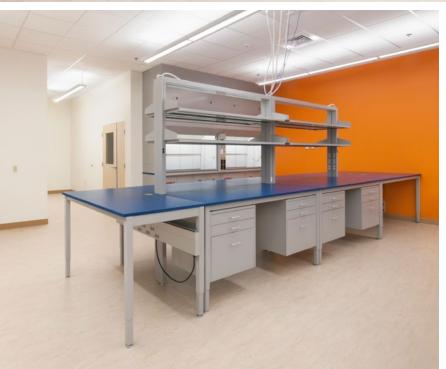

#### **Rice University**

The Ralph S. O'Connor Building for Engineering and Science

Location: Houston, TX Dealer: MGC, Inc.

Mott Product Solutions: Custom Altus™ Benches with EdgeWave LED Task Lighting and Frosted Glass Marker Boards, Four Leg Altus™ Tables, Extra Deep SafeGuard™ Bench & Floor Mounted Fume Hoods, Rift Cut White Oak Casework with Clear Stain, Painted Steel Casework, Acid Cabinets, Flammable Cabinets, Custom Pump Cabinets, Cylinder Storage Racks, Stainless Steel Pegboards