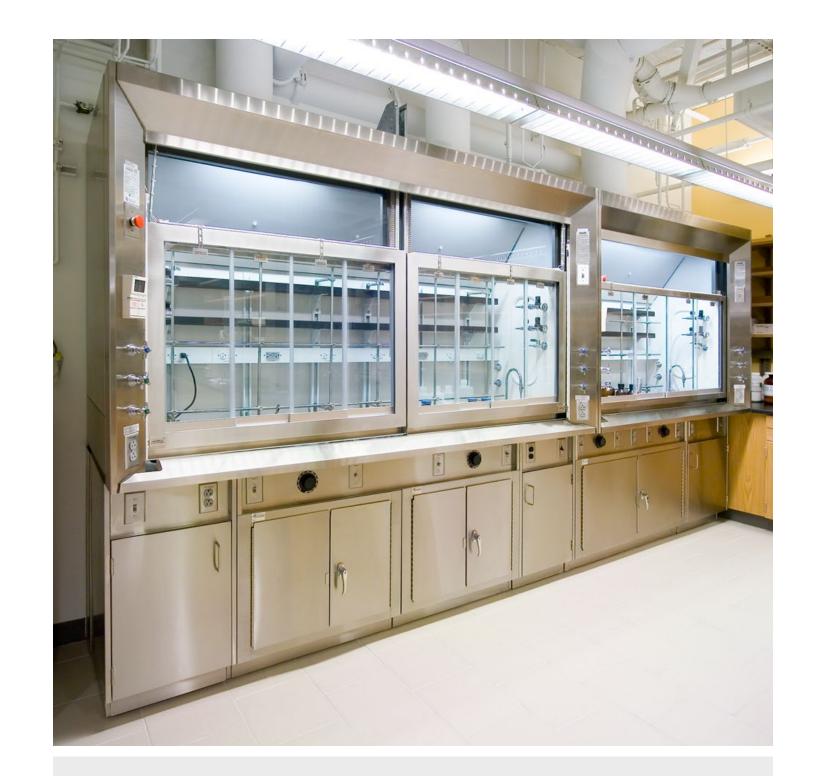

### **Custom Fume Hoods**

We supplied the laboratory furniture and over 260 custom fume hoods. Most of the hoods were tailored to meet the needs of the research being conducted. Combination bench and floor-mount hoods with an opening in between enable technicians to work with both large and small pieces of equipment and accessories when experimenting. Pre-plumbed manifolds were placed in several hoods to allow access to service controls while working inside.

Floor-mounted fume hoods were equipped with a hoist mounted to the side to lift larger pieces of equipment in and out for testing.