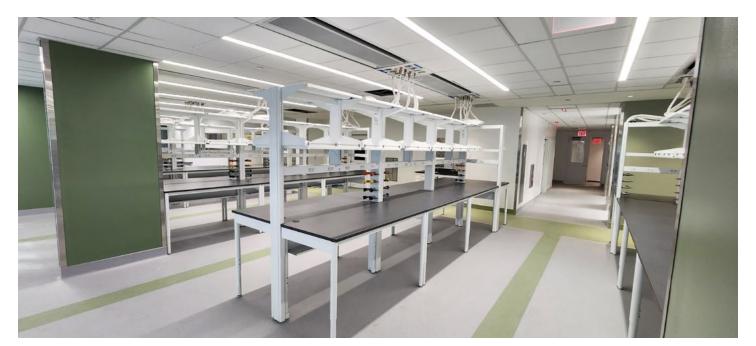

#### **Stanford University**

Sarafan ChEM-H and the Wu Tsai Neurosciences Institute

Location: Stanford, CA Dealer: mottLAB WEST

Mott Product Solutions: Customized Sigma Flex™ Core Systems, Sigma Carts™,
Optima™ Tables & Benches, Pro Series Fume Hoods, Painted Steel And Stainless Steel Cabinets,
Custom Overhead Service Carriers, Ceiling Service Panels, Stainless Steel Tops with Sinks

#### 2023 SEFA Lab of the Year

The design goals of the research labs were to be flexible, reconfigurable, and integrated, allowing multiple disciplinary approaches to promote creative interactions.

Mott products were uniquely blended to provide a very specific level of utility management from the ceiling to the floor. Storage was maximized throughout the labs, and Mott designed under-counter pass-through capabilities by customizing our Sigma Flex™ core systems.

Mobile Sigma Carts<sup>™</sup> with the ability to add or remove upper frames as necessary were located beneath attractive overhead services.

Pro Series fume hoods were provided with extra height within the chamber and offer a more ergonomic flush air foil.