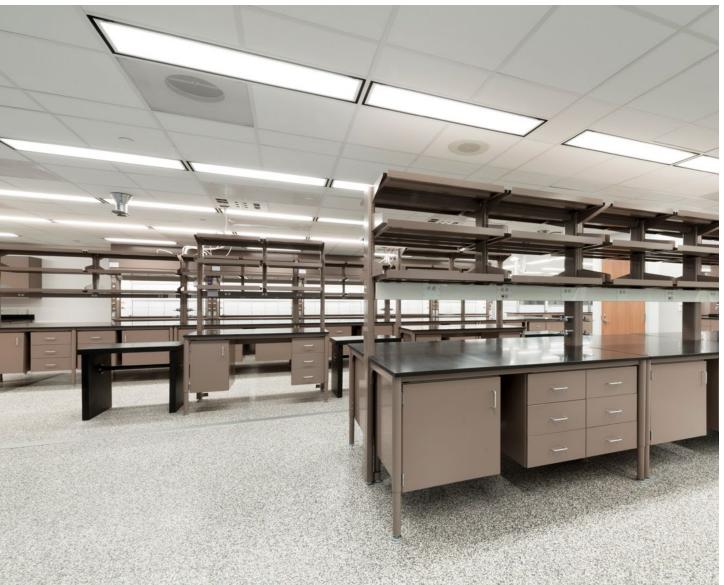

## **University of Michigan**

A. Alfred Taubman Biomedical Science Research Building

Location: Ann Arbor, MI
Dealer: Detroit Technical Equipment Co.

Mott Product Solutions: Steel Casework, Phenolic Resin Casework, Optima™ Benches, Tables, Pro Series Fume Hoods, Phenolic Resin Shelving, Stainless Steel Wall Shelving, Stainless Steel Work Surfaces & Sinks