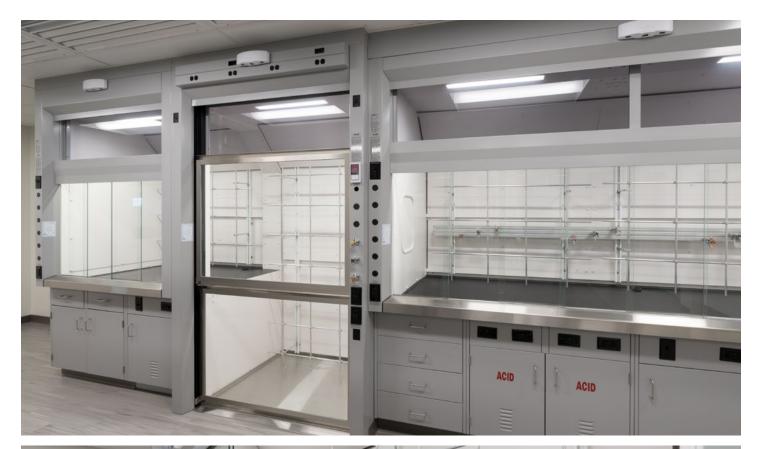

#### **Rice University**

The Ralph S. O'Connor Building for Engineering and Science

Location: Houston, TX Dealer: MGC, Inc.

Mott Product Solutions: Custom Altus™ Benches with EdgeWave LED Task Lighting and Frosted Glass Marker Boards, Four Leg Altus™ Tables, Extra Deep SafeGuard™ Bench & Floor Mounted Fume Hoods, Rift Cut White Oak Casework with Clear Stain, Painted Steel Casework, Acid Cabinets, Flammable Cabinets, Custom Pump Cabinets, Cylinder Storage Racks, Stainless Steel Pegboards