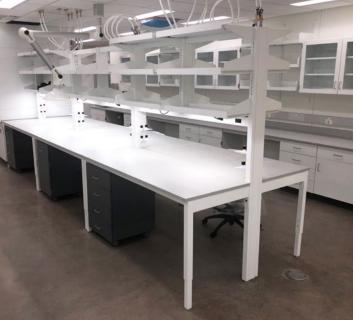

#### Tufts University School of Medicine

**Arnold Building** 

Location: Boston, MA Dealer: New England Lab

Mott Product Solutions: Maple Casework, Write-Up Workstations, Custom Glass Wall Cabinets, Add-A-Drawer Mobile Cabinets, Height Adjustable Tables, Fixed Overhead System with Adjustable Shelves, Electrical Raceways & Plumbing Fixtures