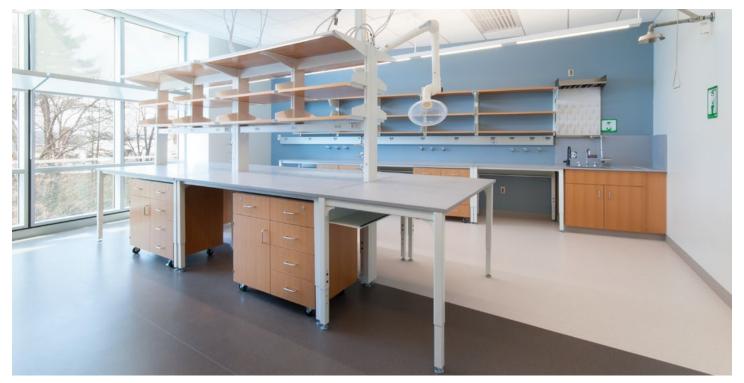

#### **Stanford University**

Sarafan ChEM-H and the Wu Tsai Neurosciences Institute

Location: Stanford, CA Dealer: mottLAB WEST

Mott Product Solutions: Customized Sigma Flex™ Core Systems, Sigma Carts™,
Optima™ Tables & Benches, Pro Series Fume Hoods, Painted Steel And Stainless Steel Cabinets,
Custom Overhead Service Carriers, Ceiling Service Panels, Stainless Steel Tops with Sinks

#### 2023 SEFA Lab of the Year

The design goals of the research labs were to be flexible, reconfigurable, and integrated, allowing multiple disciplinary approaches to promote creative interactions.

Mott products were uniquely blended to provide a very specific level of utility management from the ceiling to the floor. Storage was maximized throughout the labs, and Mott designed under-counter pass-through capabilities by customizing our Sigma Flex™ core systems.

Mobile Sigma Carts<sup>™</sup> with the ability to add or remove upper frames as necessary were located beneath attractive overhead services.

Pro Series fume hoods were provided with extra height within the chamber and offer a more ergonomic flush air foil.