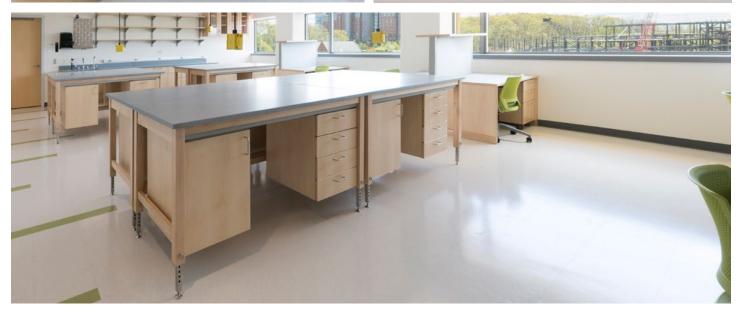

#### **Rice University**

The Ralph S. O'Connor Building for Engineering and Science

Location: Houston, TX Dealer: MGC, Inc.

Mott Product Solutions: Custom Altus™ Benches with EdgeWave LED Task Lighting and Frosted Glass Marker Boards, Four Leg Altus™ Tables, Extra Deep SafeGuard™ Bench & Floor Mounted Fume Hoods, Rift Cut White Oak Casework with Clear Stain, Painted Steel Casework, Acid Cabinets, Flammable Cabinets, Custom Pump Cabinets, Cylinder Storage Racks, Stainless Steel Pegboards