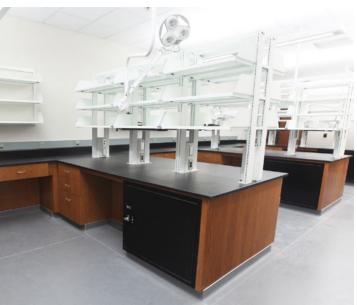

#### **Rice University**

The Ralph S. O'Connor Building for Engineering and Science

Location: Houston, TX Dealer: MGC, Inc.

Mott Product Solutions: Custom Altus™ Benches with EdgeWave LED Task Lighting and Frosted Glass Marker Boards, Four Leg Altus™ Tables, Extra Deep SafeGuard™ Bench & Floor Mounted Fume Hoods, Rift Cut White Oak Casework with Clear Stain, Painted Steel Casework, Acid Cabinets, Flammable Cabinets, Custom Pump Cabinets, Cylinder Storage Racks, Stainless Steel Pegboards