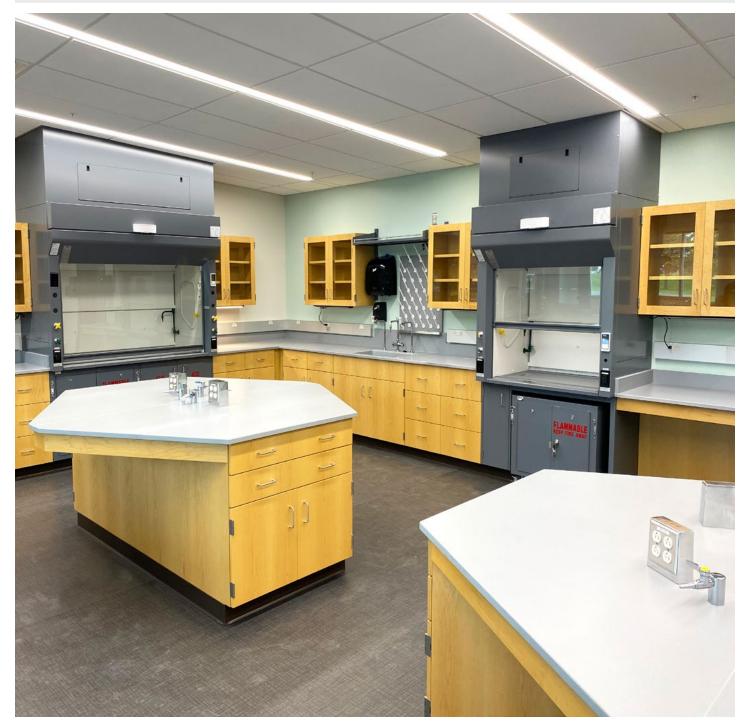

### **University of Illinois at Urbana-Champaign**

**Chemistry Annex** 

Location: Champaign, IL
Dealer: Scott Laboratory Solutions

Mott Product Solutions: Oval Air Stations, Observation2™ Fume Hoods, Demonstration Fume Hoods, Maple Casework

#### **Oval Air Station**

Developed for the undergraduate teaching labs, this system provides a forward leaning air flow management system that sweeps the work surface of fumes and odors, providing a more pleasant and comfortable teaching and learning experience. The oval shape of the station and the center "services tower" provides easy access to power, water, and other lab services. The unit even comes with hooks for backpack storage.