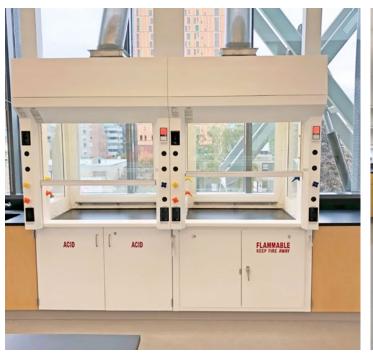

#### **Rice University**

The Ralph S. O'Connor Building for Engineering and Science

Location: Houston, TX Dealer: MGC, Inc.

Mott Product Solutions: Custom Altus™ Benches with EdgeWave LED Task Lighting and Frosted Glass Marker Boards, Four Leg Altus™ Tables, Extra Deep SafeGuard™ Bench & Floor Mounted Fume Hoods, Rift Cut White Oak Casework with Clear Stain, Painted Steel Casework, Acid Cabinets, Flammable Cabinets, Custom Pump Cabinets, Cylinder Storage Racks, Stainless Steel Pegboards