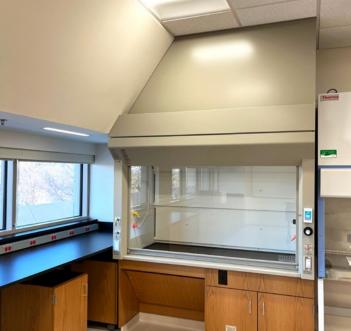

#### **Rice University**

The Ralph S. O'Connor Building for Engineering and Science

Location: Houston, TX Dealer: MGC, Inc.

Mott Product Solutions: Custom Altus™ Benches with EdgeWave LED Task Lighting and Frosted Glass Marker Boards, Four Leg Altus™ Tables, Extra Deep SafeGuard™ Bench & Floor Mounted Fume Hoods, Rift Cut White Oak Casework with Clear Stain, Painted Steel Casework, Acid Cabinets, Flammable Cabinets, Custom Pump Cabinets, Cylinder Storage Racks, Stainless Steel Pegboards