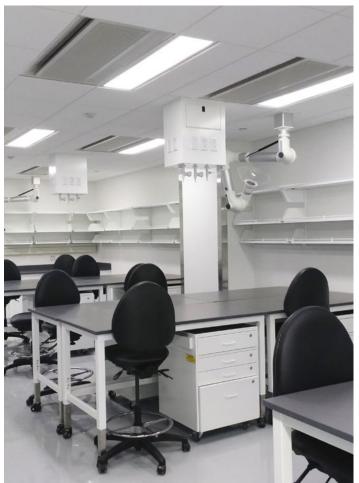

#### **Stanford University**

Sarafan ChEM-H and the Wu Tsai Neurosciences Institute

Location: Stanford, CA Dealer: mottLAB WEST

Mott Product Solutions: Customized Sigma Flex™ Core Systems, Sigma Carts™,
Optima™ Tables & Benches, Pro Series Fume Hoods, Painted Steel And Stainless Steel Cabinets,
Custom Overhead Service Carriers, Ceiling Service Panels, Stainless Steel Tops with Sinks

#### 2023 SEFA Lab of the Year

The design goals of the research labs were to be flexible, reconfigurable, and integrated, allowing multiple disciplinary approaches to promote creative interactions.

Mott products were uniquely blended to provide a very specific level of utility management from the ceiling to the floor. Storage was maximized throughout the labs, and Mott designed under-counter pass-through capabilities by customizing our Sigma Flex™ core systems.

Mobile Sigma Carts<sup>™</sup> with the ability to add or remove upper frames as necessary were located beneath attractive overhead services.

Pro Series fume hoods were provided with extra height within the chamber and offer a more ergonomic flush air foil.

The willingness and ability to provide modifications affordably were key to the success of this lab project.