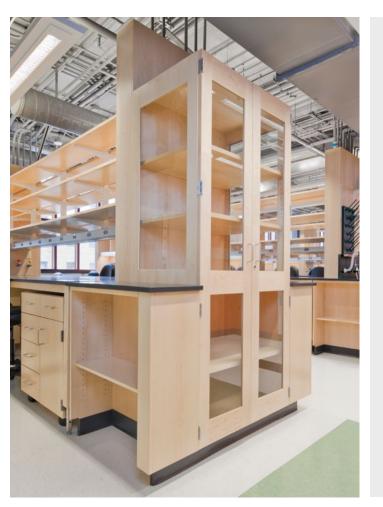

#### **Stanford University**

Sarafan ChEM-H and the Wu Tsai Neurosciences Institute

Location: Stanford, CA Dealer: mottLAB WEST

Mott Product Solutions: Customized Sigma Flex™ Core Systems, Sigma Carts™,
Optima™ Tables & Benches, Pro Series Fume Hoods, Painted Steel And Stainless Steel Cabinets,
Custom Overhead Service Carriers, Ceiling Service Panels, Stainless Steel Tops with Sinks

#### 2023 SEFA Lab of the Year

The design goals of the research labs were to be flexible, reconfigurable, and integrated, allowing multiple disciplinary approaches to promote creative interactions.

Mott products were uniquely blended to provide a very specific level of utility management from the ceiling to the floor. Storage was maximized throughout the labs, and Mott designed under-counter pass-through capabilities by customizing our Sigma Flex™ core systems.

Mobile Sigma Carts<sup>™</sup> with the ability to add or remove upper frames as necessary were located beneath attractive overhead services.

Pro Series fume hoods were provided with extra height within the chamber and offer a more ergonomic flush air foil.