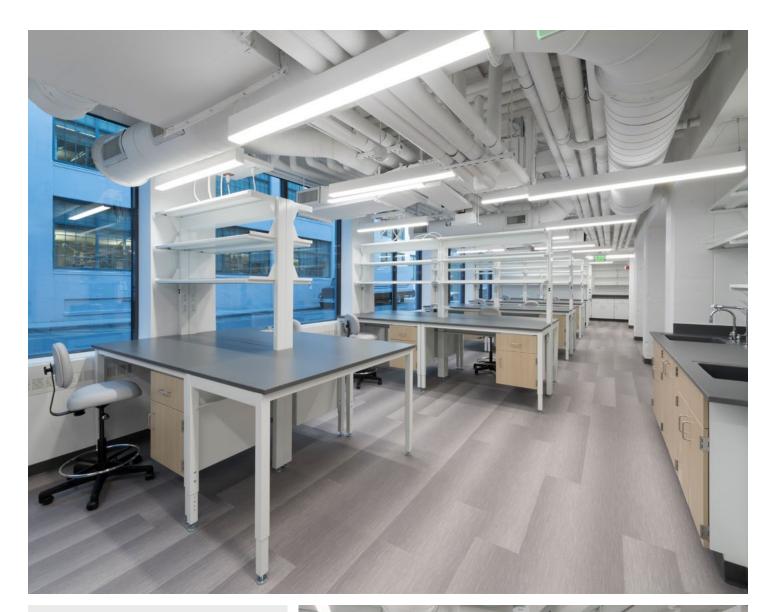

#### **Harvard University**

**Science and Engineering Complex** 

Location: Boston, MA Dealer: New England Lab

Mott Product Solutions: Custom Optima™ Benches with EdgeWave™ LED Task Lighting, Steel Cabinets, Steel Cabinets with Painted MDF Fronts, Steel Shelving Systems, Custom Reagent Frame Assemblies, NovaGuard™ Fume Hoods with Automatic Sash Operators, Custom Stainless Steel Fume Hoods, Stainless Steel Casework, Custom Overhead Service Carriers

#### 2021 SEFA Lab of the Year

The award-winning sustainable design of the Harvard University Science and Engineering Complex has achieved the following:

- Awarded SEFA Lab of the Year in 2021
- Certified LEED Platinum by the USGBC
- The largest building and first wet laboratory building to achieve the International Living Future Institute Living Building Challenge Petal certification in Materials, Beauty, and Equity.
- Won 2021 ENR Global Best Projects Award for Education Research.
- Won 2021 Architect Newspaper Best of Design Award for Green Building.
- Won the Overall Lab Buildings and Projects Award in the 2023 I2SL Sustainable Laboratory Awards Program