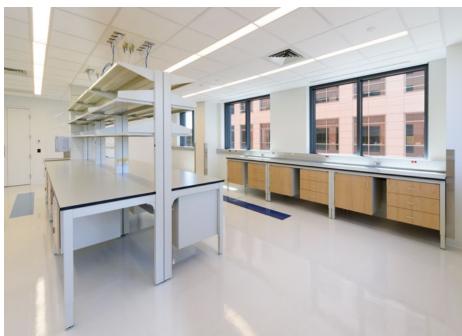

#### **Stanford University**

Sarafan ChEM-H and the Wu Tsai Neurosciences Institute

Location: Stanford, CA Dealer: mottLAB WEST

Mott Product Solutions: Customized Sigma Flex™ Core Systems, Sigma Carts™,
Optima™ Tables & Benches, Pro Series Fume Hoods, Painted Steel And Stainless Steel Cabinets,
Custom Overhead Service Carriers, Ceiling Service Panels, Stainless Steel Tops with Sinks

#### 2023 SEFA Lab of the Year

The design goals of the research labs were to be flexible, reconfigurable, and integrated, allowing multiple disciplinary approaches to promote creative interactions.

Mott products were uniquely blended to provide a very specific level of utility management from the ceiling to the floor. Storage was maximized throughout the labs, and Mott designed under-counter pass-through capabilities by customizing our Sigma Flex™ core systems.

Mobile Sigma Carts<sup>™</sup> with the ability to add or remove upper frames as necessary were located beneath attractive overhead services.

Pro Series fume hoods were provided with extra height within the chamber and offer a more ergonomic flush air foil.

The willingness and ability to provide modifications affordably were key to the success of this lab project.