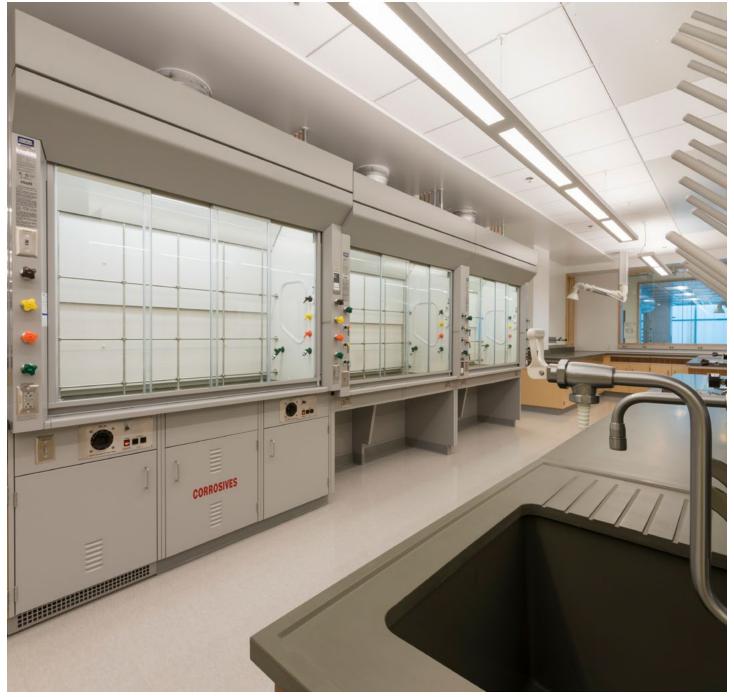

#### **Rice University**

The Ralph S. O'Connor Building for Engineering and Science

Location: Houston, TX Dealer: MGC, Inc.

Mott Product Solutions: Custom Altus™ Benches with EdgeWave LED Task Lighting and Frosted Glass Marker Boards, Four Leg Altus™ Tables, Extra Deep SafeGuard™ Bench & Floor Mounted Fume Hoods, Rift Cut White Oak Casework with Clear Stain, Painted Steel Casework, Acid Cabinets, Flammable Cabinets, Custom Pump Cabinets, Cylinder Storage Racks, Stainless Steel Pegboards