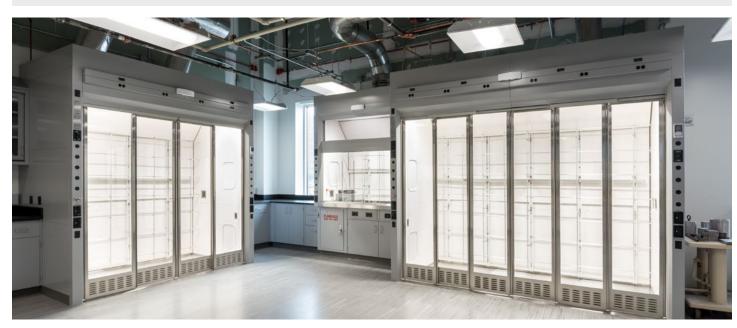

#### **Stanford University**

Sarafan ChEM-H and the Wu Tsai Neurosciences Institute

Location: Stanford, CA Dealer: mottLAB WEST

Mott Product Solutions: Customized Sigma Flex™ Core Systems, Sigma Carts™,
Optima™ Tables & Benches, Pro Series Fume Hoods, Painted Steel And Stainless Steel Cabinets,
Custom Overhead Service Carriers, Ceiling Service Panels, Stainless Steel Tops with Sinks

#### 2023 SEFA Lab of the Year

The design goals of the research labs were to be flexible, reconfigurable, and integrated, allowing multiple disciplinary approaches to promote creative interactions.

Mott products were uniquely blended to provide a very specific level of utility management from the ceiling to the floor. Storage was maximized throughout the labs, and Mott designed under-counter pass-through capabilities by customizing our Sigma Flex™ core systems.

Mobile Sigma Carts<sup>™</sup> with the ability to add or remove upper frames as necessary were located beneath attractive overhead services.

Pro Series fume hoods were provided with extra height within the chamber and offer a more ergonomic flush air foil.

The willingness and ability to provide modifications affordably were key to the success of this lab project.