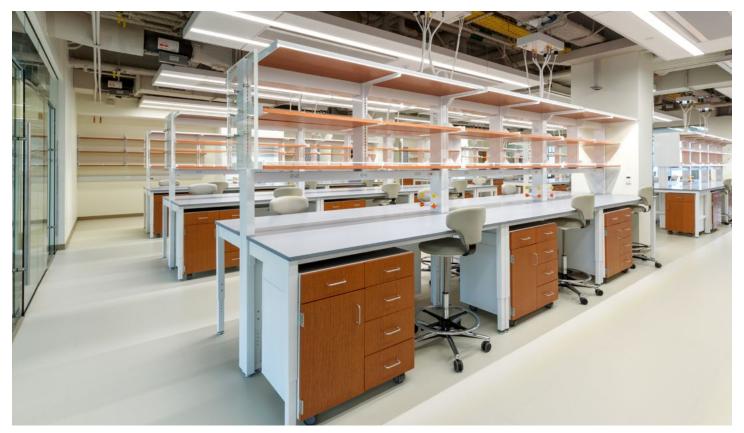

#### **Harvard University**

**Science and Engineering Complex** 

Location: Boston, MA Dealer: New England Lab

Mott Product Solutions: Custom Optima™ Benches with EdgeWave™ LED Task Lighting, Steel Cabinets, Steel Cabinets with Painted MDF Fronts, Steel Shelving Systems, Custom Reagent Frame Assemblies, NovaGuard™ Fume Hoods with Automatic Sash Operators, Custom Stainless Steel Fume Hoods, Stainless Steel Casework, Custom Overhead Service Carriers

#### 2021 SEFA Lab of the Year

The award-winning sustainable design of the Harvard University Science and Engineering Complex has achieved the following:

- Awarded SEFA Lab of the Year in 2021
- Certified LEED Platinum by the USGBC
- The largest building and first wet laboratory building to achieve the International Living Future Institute Living Building Challenge Petal certification in Materials, Beauty, and Equity.
- Won 2021 ENR Global Best Projects Award for Education Research.
- Won 2021 Architect Newspaper Best of Design Award for Green Building.
- Won the Overall Lab Buildings and Projects Award in the 2023 I2SL Sustainable Laboratory Awards Program