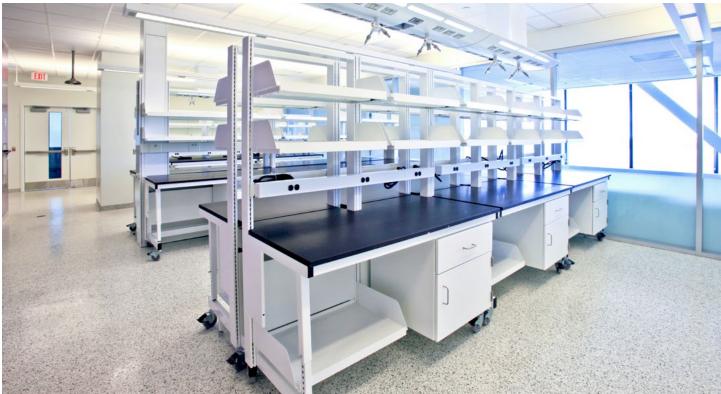

#### **Rice University**

The Ralph S. O'Connor Building for Engineering and Science

Location: Houston, TX Dealer: MGC, Inc.

Mott Product Solutions: Custom Altus™ Benches with EdgeWave LED Task Lighting and Frosted Glass Marker Boards, Four Leg Altus™ Tables, Extra Deep SafeGuard™ Bench & Floor Mounted Fume Hoods, Rift Cut White Oak Casework with Clear Stain, Painted Steel Casework, Acid Cabinets, Flammable Cabinets, Custom Pump Cabinets, Cylinder Storage Racks, Stainless Steel Pegboards