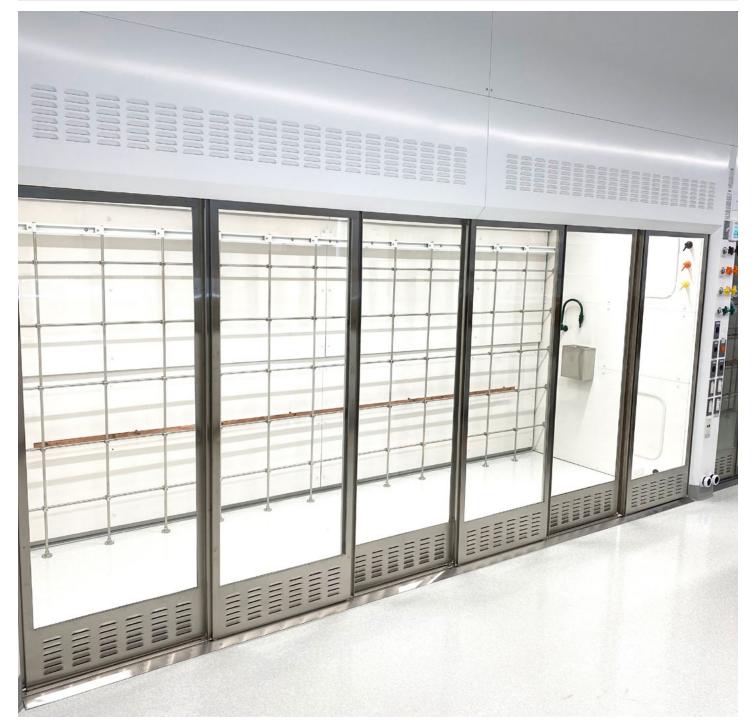

### **Custom Fume Hoods**

We supplied the laboratory furniture and over 260 custom fume hoods. Most of the hoods were tailored to meet the needs of the research being conducted. Combination bench and floor-mount hoods with an opening in between enable technicians to work with both large and small pieces of equipment and accessories when experimenting. Pre-plumbed manifolds were placed in several hoods to allow access to service controls while working inside.

Floor-mounted fume hoods were equipped with a hoist mounted to the side to lift larger pieces of equipment in and out for testing.