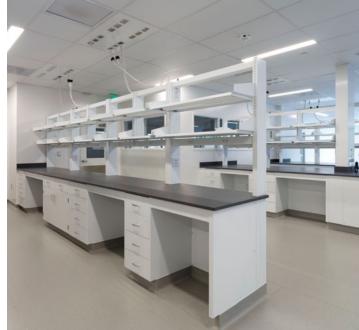

#### **Rice University**

The Ralph S. O'Connor Building for Engineering and Science

Location: Houston, TX Dealer: MGC, Inc.

Mott Product Solutions: Custom Altus™ Benches with EdgeWave LED Task Lighting and Frosted Glass Marker Boards, Four Leg Altus™ Tables, Extra Deep SafeGuard™ Bench & Floor Mounted Fume Hoods, Rift Cut White Oak Casework with Clear Stain, Painted Steel Casework, Acid Cabinets, Flammable Cabinets, Custom Pump Cabinets, Cylinder Storage Racks, Stainless Steel Pegboards