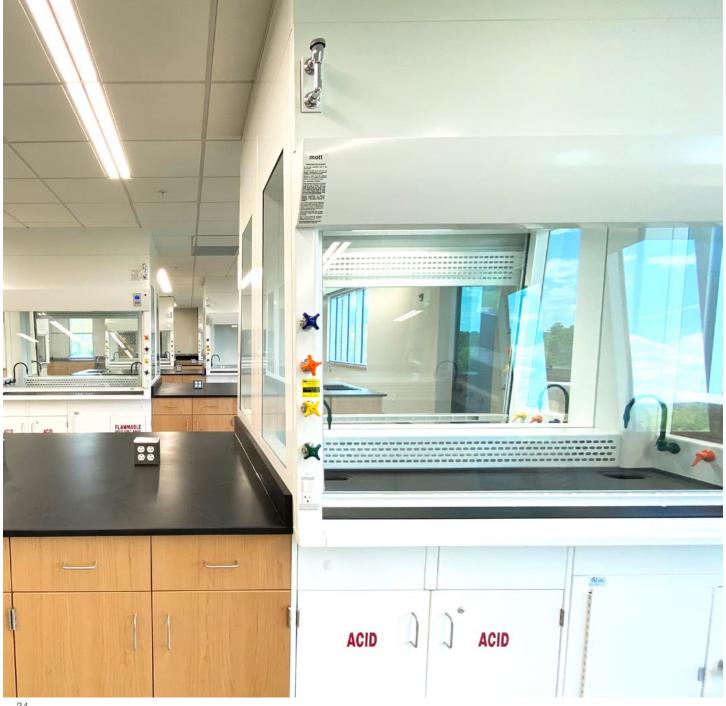

#### **Rice University**

The Ralph S. O'Connor Building for Engineering and Science

Location: Houston, TX Dealer: MGC, Inc.

Mott Product Solutions: Custom Altus™ Benches with EdgeWave LED Task Lighting and Frosted Glass Marker Boards, Four Leg Altus™ Tables, Extra Deep SafeGuard™ Bench & Floor Mounted Fume Hoods, Rift Cut White Oak Casework with Clear Stain, Painted Steel Casework, Acid Cabinets, Flammable Cabinets, Custom Pump Cabinets, Cylinder Storage Racks, Stainless Steel Pegboards