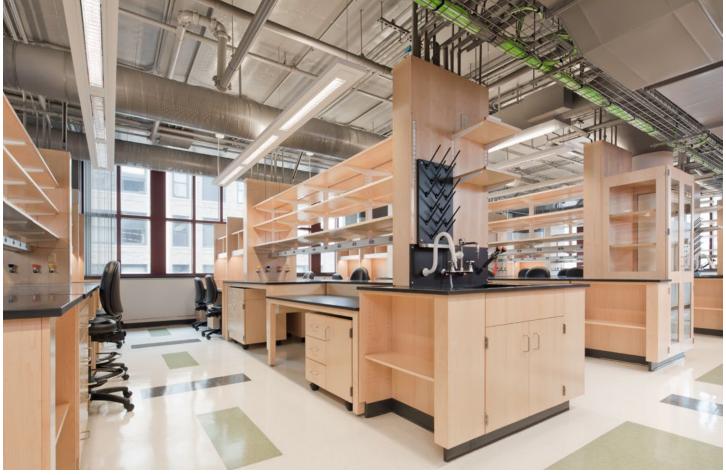

#### **Harvard University**

**Science and Engineering Complex** 

Location: Boston, MA Dealer: New England Lab

Mott Product Solutions: Custom Optima™ Benches with EdgeWave™ LED Task Lighting, Steel Cabinets, Steel Cabinets with Painted MDF Fronts, Steel Shelving Systems, Custom Reagent Frame Assemblies, NovaGuard™ Fume Hoods with Automatic Sash Operators, Custom Stainless Steel Fume Hoods, Stainless Steel Casework, Custom Overhead Service Carriers

#### 2021 SEFA Lab of the Year

The award-winning sustainable design of the Harvard University Science and Engineering Complex has achieved the following:

- Awarded SEFA Lab of the Year in 2021
- Certified LEED Platinum by the USGBC
- The largest building and first wet laboratory building to achieve the International Living Future Institute Living Building Challenge Petal certification in Materials, Beauty, and Equity.
- Won 2021 ENR Global Best Projects Award for Education Research.
- Won 2021 Architect Newspaper Best of Design Award for Green Building.
- Won the Overall Lab Buildings and Projects Award in the 2023 I2SL Sustainable Laboratory Awards Program