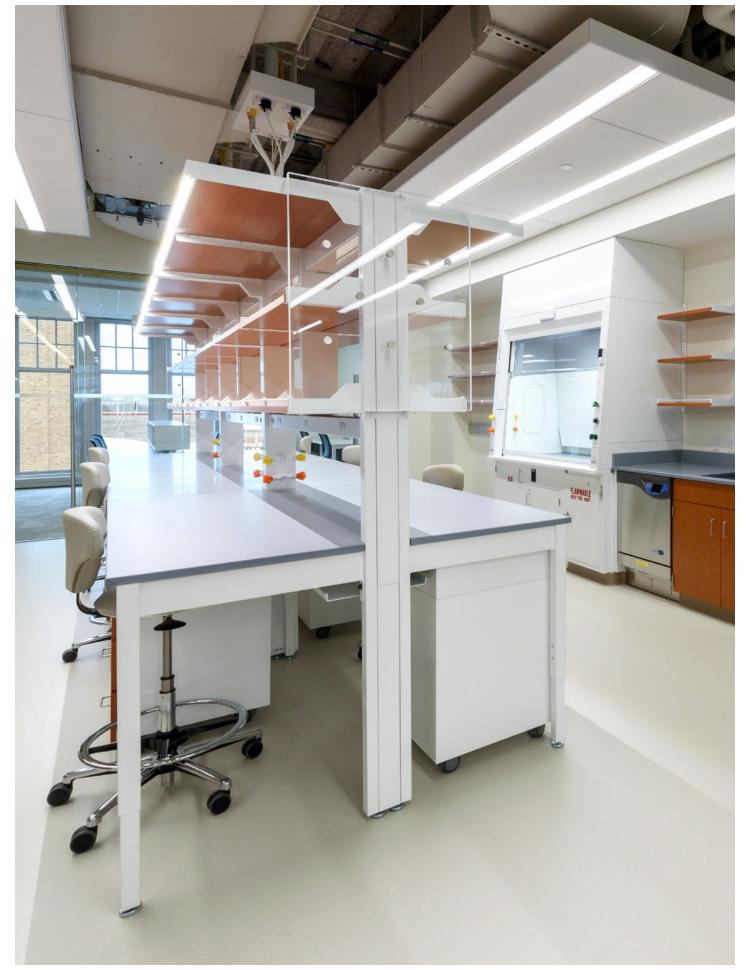

#### **Stanford University**

Sarafan ChEM-H and the Wu Tsai Neurosciences Institute

Location: Stanford, CA Dealer: mottLAB WEST

Mott Product Solutions: Customized Sigma Flex™ Core Systems, Sigma Carts™,
Optima™ Tables & Benches, Pro Series Fume Hoods, Painted Steel And Stainless Steel Cabinets,
Custom Overhead Service Carriers, Ceiling Service Panels, Stainless Steel Tops with Sinks

#### 2023 SEFA Lab of the Year

The design goals of the research labs were to be flexible, reconfigurable, and integrated, allowing multiple disciplinary approaches to promote creative interactions.

Mott products were uniquely blended to provide a very specific level of utility management from the ceiling to the floor. Storage was maximized throughout the labs, and Mott designed under-counter pass-through capabilities by customizing our Sigma Flex™ core systems.

Mobile Sigma Carts<sup>™</sup> with the ability to add or remove upper frames as necessary were located beneath attractive overhead services.

Pro Series fume hoods were provided with extra height within the chamber and offer a more ergonomic flush air foil.