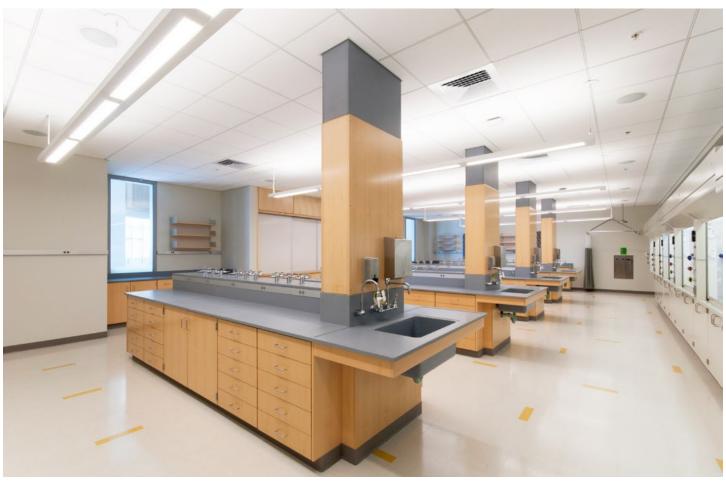

#### **Harvard University**

**Science and Engineering Complex** 

Location: Boston, MA Dealer: New England Lab

Mott Product Solutions: Custom Optima™ Benches with EdgeWave™ LED Task Lighting, Steel Cabinets, Steel Cabinets with Painted MDF Fronts, Steel Shelving Systems, Custom Reagent Frame Assemblies, NovaGuard™ Fume Hoods with Automatic Sash Operators, Custom Stainless Steel Fume Hoods, Stainless Steel Casework, Custom Overhead Service Carriers

#### 2021 SEFA Lab of the Year

The award-winning sustainable design of the Harvard University Science and Engineering Complex has achieved the following:

- Awarded SEFA Lab of the Year in 2021
- Certified LEED Platinum by the USGBC
- The largest building and first wet laboratory building to achieve the International Living Future Institute Living Building Challenge Petal certification in Materials, Beauty, and Equity.
- Won 2021 ENR Global Best Projects Award for Education Research.
- Won 2021 Architect Newspaper Best of Design Award for Green Building.
- Won the Overall Lab Buildings and Projects Award in the 2023 I2SL Sustainable Laboratory Awards Program