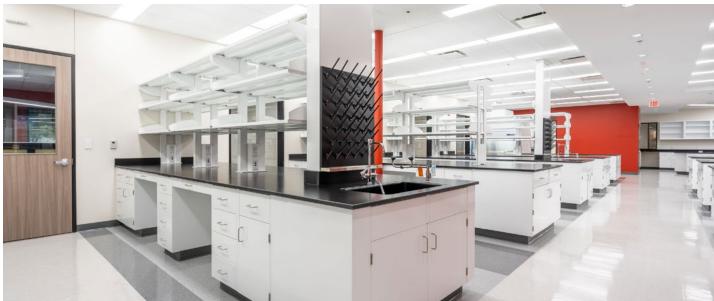

#### **Stanford University**

Sarafan ChEM-H and the Wu Tsai Neurosciences Institute

Location: Stanford, CA Dealer: mottLAB WEST

Mott Product Solutions: Customized Sigma Flex™ Core Systems, Sigma Carts™,
Optima™ Tables & Benches, Pro Series Fume Hoods, Painted Steel And Stainless Steel Cabinets,
Custom Overhead Service Carriers, Ceiling Service Panels, Stainless Steel Tops with Sinks

#### 2023 SEFA Lab of the Year

The design goals of the research labs were to be flexible, reconfigurable, and integrated, allowing multiple disciplinary approaches to promote creative interactions.

Mott products were uniquely blended to provide a very specific level of utility management from the ceiling to the floor. Storage was maximized throughout the labs, and Mott designed under-counter pass-through capabilities by customizing our Sigma Flex™ core systems.

Mobile Sigma Carts<sup>™</sup> with the ability to add or remove upper frames as necessary were located beneath attractive overhead services.

Pro Series fume hoods were provided with extra height within the chamber and offer a more ergonomic flush air foil.

The willingness and ability to provide modifications affordably were key to the success of this lab project.