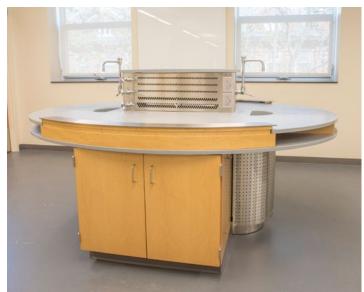

#### **Rice University**

The Ralph S. O'Connor Building for Engineering and Science

Location: Houston, TX Dealer: MGC, Inc.

Mott Product Solutions: Custom Altus™ Benches with EdgeWave LED Task Lighting and Frosted Glass Marker Boards, Four Leg Altus™ Tables, Extra Deep SafeGuard™ Bench & Floor Mounted Fume Hoods, Rift Cut White Oak Casework with Clear Stain, Painted Steel Casework, Acid Cabinets, Flammable Cabinets, Custom Pump Cabinets, Cylinder Storage Racks, Stainless Steel Pegboards

# 2024 Lab Design Excellence in Innovation Award Winner

As part of its annual Design Excellence Awards, Lab Design News honors achievements in research laboratory design, planning, and construction. A panel of industry leaders - consisting of laboratory architects, engineers, construction professionals, and editorial staff from Lab Design - analyzes each entry for its approach to lab design.