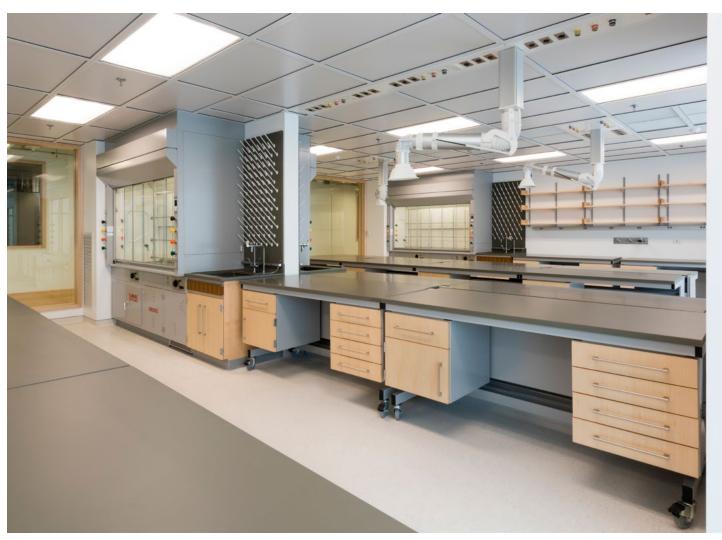

#### **Stanford University**

Sarafan ChEM-H and the Wu Tsai Neurosciences Institute

Location: Stanford, CA Dealer: mottLAB WEST

Mott Product Solutions: Customized Sigma Flex™ Core Systems, Sigma Carts™,
Optima™ Tables & Benches, Pro Series Fume Hoods, Painted Steel And Stainless Steel Cabinets,
Custom Overhead Service Carriers, Ceiling Service Panels, Stainless Steel Tops with Sinks

#### 2023 SEFA Lab of the Year

The design goals of the research labs were to be flexible, reconfigurable, and integrated, allowing multiple disciplinary approaches to promote creative interactions.

Mott products were uniquely blended to provide a very specific level of utility management from the ceiling to the floor. Storage was maximized throughout the labs, and Mott designed under-counter pass-through capabilities by customizing our Sigma Flex™ core systems.

Mobile Sigma Carts<sup>™</sup> with the ability to add or remove upper frames as necessary were located beneath attractive overhead services.

Pro Series fume hoods were provided with extra height within the chamber and offer a more ergonomic flush air foil.