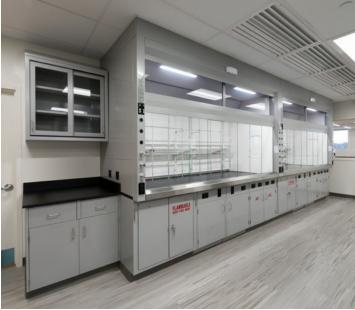

#### MIT.nano

Location: Cambridge, MA Dealer: New England Lab

Mott Product Solutions: Steel Casework with Wood Fronts, Custom SafeGuard™ Fume Hoods, Steel Acid & Flammable Cabinets, Stainless Steel & Painted Steel Optima™ Tables, Sigma Flex™ Carts, Ceiling Service Panels, Stainless Steel Work Surfaces

#### 2019 SEFA Lab of the Year

Sigma Flex<sup>TM</sup> Carts with suspended cabinets are used for heavy duty mobility with overhead service carriers above that provide service connections as well as local exhaust. Customized SafeGuard<sup>TM</sup> fume hoods of various sizes and configurations filled multiple levels of the facility.

Adjustable height Optima<sup>™</sup> tables provided the labs with the flexibility the space needed.