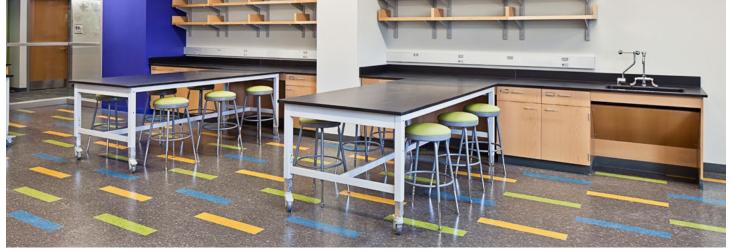

#### **Rice University**

The Ralph S. O'Connor Building for Engineering and Science

Location: Houston, TX Dealer: MGC, Inc.

Mott Product Solutions: Custom Altus™ Benches with EdgeWave LED Task Lighting and Frosted Glass Marker Boards, Four Leg Altus™ Tables, Extra Deep SafeGuard™ Bench & Floor Mounted Fume Hoods, Rift Cut White Oak Casework with Clear Stain, Painted Steel Casework, Acid Cabinets, Flammable Cabinets, Custom Pump Cabinets, Cylinder Storage Racks, Stainless Steel Pegboards