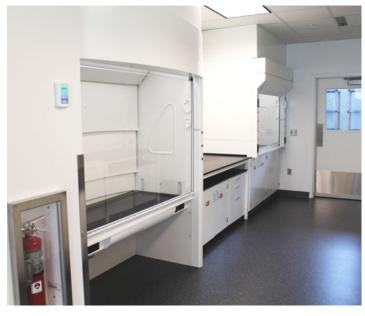

### **Custom Fume Hoods**

We supplied the laboratory furniture and over 260 custom fume hoods. Most of the hoods were tailored to meet the needs of the research being conducted. Combination bench and floor-mount hoods with an opening in between enable technicians to work with both large and small pieces of equipment and accessories when experimenting. Pre-plumbed manifolds were placed in several hoods to allow access to service controls while working inside.

Floor-mounted fume hoods were equipped with a hoist mounted to the side to lift larger pieces of equipment in and out for testing.