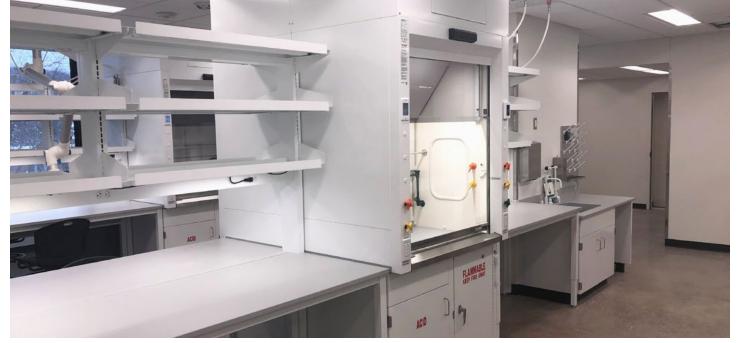

#### **Rice University**

The Ralph S. O'Connor Building for Engineering and Science

Location: Houston, TX Dealer: MGC, Inc.

Mott Product Solutions: Custom Altus™ Benches with EdgeWave LED Task Lighting and Frosted Glass Marker Boards, Four Leg Altus™ Tables, Extra Deep SafeGuard™ Bench & Floor Mounted Fume Hoods, Rift Cut White Oak Casework with Clear Stain, Painted Steel Casework, Acid Cabinets, Flammable Cabinets, Custom Pump Cabinets, Cylinder Storage Racks, Stainless Steel Pegboards