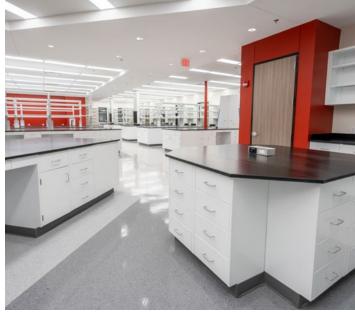

#### **Rice University**

The Ralph S. O'Connor Building for Engineering and Science

Location: Houston, TX Dealer: MGC, Inc.

Mott Product Solutions: Custom Altus™ Benches with EdgeWave LED Task Lighting and Frosted Glass Marker Boards, Four Leg Altus™ Tables, Extra Deep SafeGuard™ Bench & Floor Mounted Fume Hoods, Rift Cut White Oak Casework with Clear Stain, Painted Steel Casework, Acid Cabinets, Flammable Cabinets, Custom Pump Cabinets, Cylinder Storage Racks, Stainless Steel Pegboards

# 2024 Lab Design Excellence in Innovation Award Winner

As part of its annual Design Excellence Awards, Lab Design News honors achievements in research laboratory design, planning, and construction. A panel of industry leaders - consisting of laboratory architects, engineers, construction professionals, and editorial staff from Lab Design - analyzes each entry for its approach to lab design.