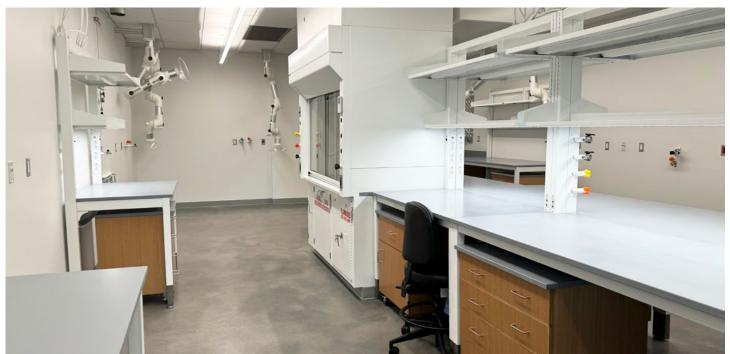

#### **Rice University**

The Ralph S. O'Connor Building for Engineering and Science

Location: Houston, TX Dealer: MGC, Inc.

Mott Product Solutions: Custom Altus™ Benches with EdgeWave LED Task Lighting and Frosted Glass Marker Boards, Four Leg Altus™ Tables, Extra Deep SafeGuard™ Bench & Floor Mounted Fume Hoods, Rift Cut White Oak Casework with Clear Stain, Painted Steel Casework, Acid Cabinets, Flammable Cabinets, Custom Pump Cabinets, Cylinder Storage Racks, Stainless Steel Pegboards