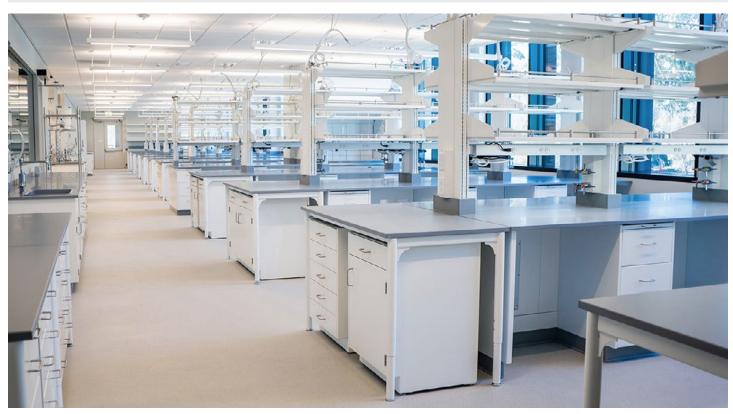

#### **Rice University**

The Ralph S. O'Connor Building for Engineering and Science

Location: Houston, TX Dealer: MGC, Inc.

Mott Product Solutions: Custom Altus™ Benches with EdgeWave LED Task Lighting and Frosted Glass Marker Boards, Four Leg Altus™ Tables, Extra Deep SafeGuard™ Bench & Floor Mounted Fume Hoods, Rift Cut White Oak Casework with Clear Stain, Painted Steel Casework, Acid Cabinets, Flammable Cabinets, Custom Pump Cabinets, Cylinder Storage Racks, Stainless Steel Pegboards