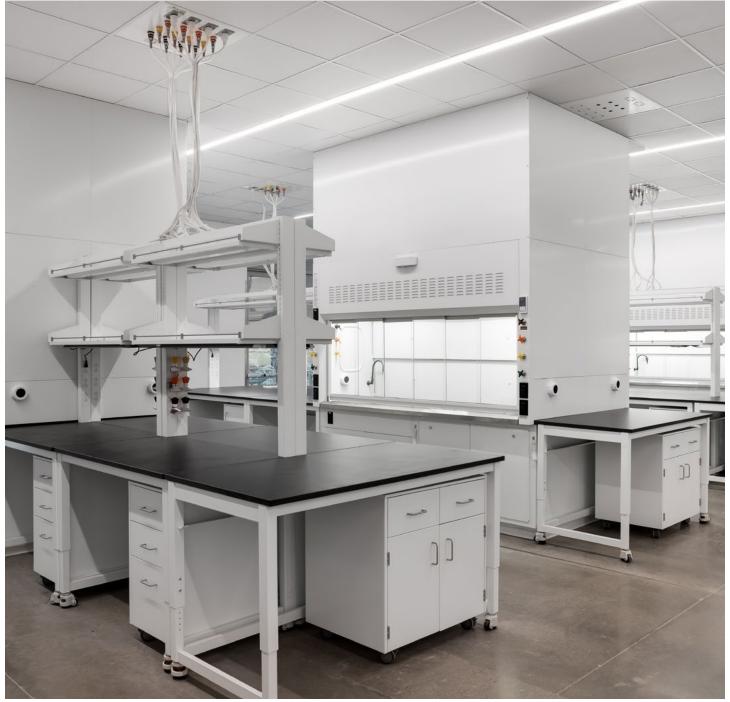

# Cytokinetics, Inc.

350 Oyster Point Blvd.

Location: South San Francisco, CA Dealer: mottLAB WEST

Mott Product Solutions: Custom Pro Series and Extra-Large Custom Floor Mounted Fume Hoods, Automatic Sash Operator 2 Plus with Light Curtain, Altus™ Benches, Optima Benches™, Steel Cabinets

# Maximize Energy Savings & Enhance Safety

Cytokentics wanted to increase the safety for their operators, conserve more energy, while reducing their operational costs.
As a result, Cytokentics added our ASO2 Plus to the Pro Series bench mounted fume hoods.

To meet the state of California Code, the optional light curtain was added to the ASO2 Plus systems.