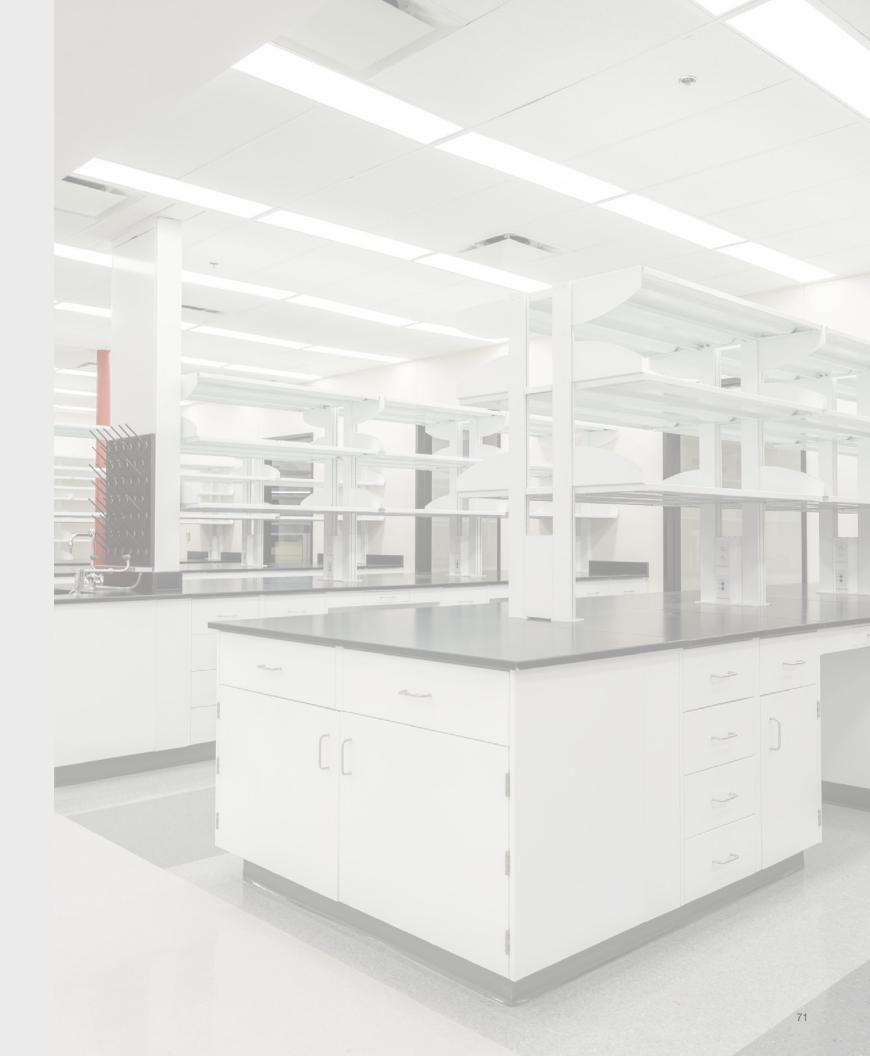

#### **Rice University**

The Ralph S. O'Connor Building for Engineering and Science

Location: Houston, TX Dealer: MGC, Inc.

Mott Product Solutions: Custom Altus™ Benches with EdgeWave LED Task Lighting and Frosted Glass Marker Boards, Four Leg Altus™ Tables, Extra Deep SafeGuard™ Bench & Floor Mounted Fume Hoods, Rift Cut White Oak Casework with Clear Stain, Painted Steel Casework, Acid Cabinets, Flammable Cabinets, Custom Pump Cabinets, Cylinder Storage Racks, Stainless Steel Pegboards