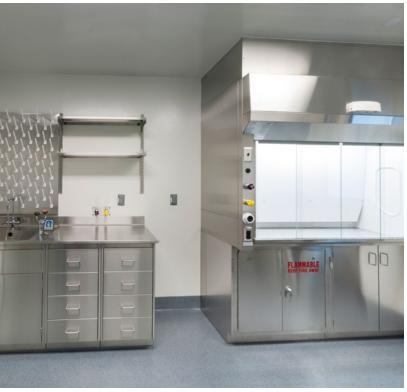

#### **Rice University**

The Ralph S. O'Connor Building for Engineering and Science

Location: Houston, TX Dealer: MGC, Inc.

Mott Product Solutions: Custom Altus™ Benches with EdgeWave LED Task Lighting and Frosted Glass Marker Boards, Four Leg Altus™ Tables, Extra Deep SafeGuard™ Bench & Floor Mounted Fume Hoods, Rift Cut White Oak Casework with Clear Stain, Painted Steel Casework, Acid Cabinets, Flammable Cabinets, Custom Pump Cabinets, Cylinder Storage Racks, Stainless Steel Pegboards