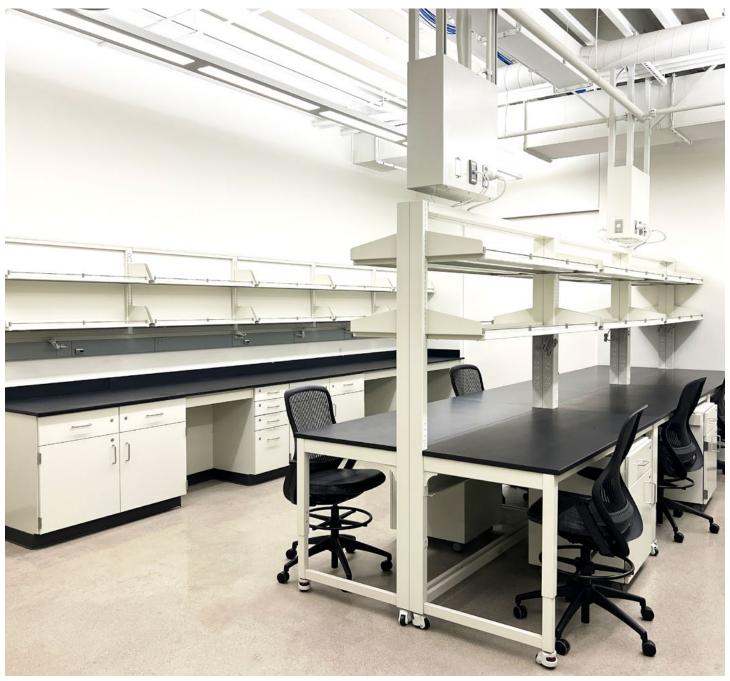

#### **Rice University**

The Ralph S. O'Connor Building for Engineering and Science

Location: Houston, TX Dealer: MGC, Inc.

Mott Product Solutions: Custom Altus™ Benches with EdgeWave LED Task Lighting and Frosted Glass Marker Boards, Four Leg Altus™ Tables, Extra Deep SafeGuard™ Bench & Floor Mounted Fume Hoods, Rift Cut White Oak Casework with Clear Stain, Painted Steel Casework, Acid Cabinets, Flammable Cabinets, Custom Pump Cabinets, Cylinder Storage Racks, Stainless Steel Pegboards