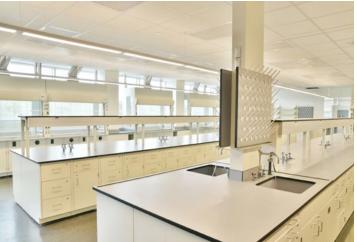

#### **Harvard University**

**Science and Engineering Complex** 

Location: Boston, MA Dealer: New England Lab

Mott Product Solutions: Custom Optima™ Benches with EdgeWave™ LED Task Lighting, Steel Cabinets, Steel Cabinets with Painted MDF Fronts, Steel Shelving Systems, Custom Reagent Frame Assemblies, NovaGuard™ Fume Hoods with Automatic Sash Operators, Custom Stainless Steel Fume Hoods, Stainless Steel Casework, Custom Overhead Service Carriers

#### 2021 SEFA Lab of the Year

The award-winning sustainable design of the Harvard University Science and Engineering Complex has achieved the following:

- Awarded SEFA Lab of the Year in 2021
- Certified LEED Platinum by the USGBC
- The largest building and first wet laboratory building to achieve the International Living Future Institute Living Building Challenge Petal certification in Materials, Beauty, and Equity.
- Won 2021 ENR Global Best Projects Award for Education Research.
- Won 2021 Architect Newspaper Best of Design Award for Green Building.
- Won the Overall Lab Buildings and Projects Award in the 2023 I2SL Sustainable Laboratory Awards Program