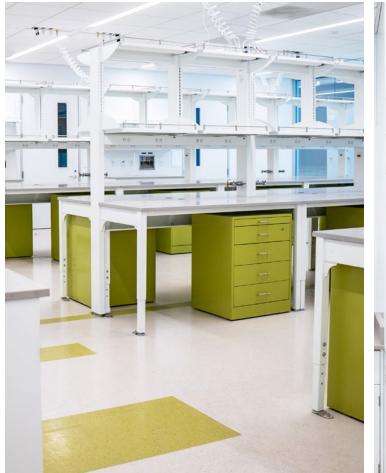

#### 2023 SEFA Lab of the Year

The design goals of the research labs were to be flexible, reconfigurable, and integrated, allowing multiple disciplinary approaches to promote creative interactions.

Mott products were uniquely blended to provide a very specific level of utility management from the ceiling to the floor. Storage was maximized throughout the labs, and Mott designed under-counter pass-through capabilities by customizing our Sigma Flex™ core systems.

Mobile Sigma Carts<sup>™</sup> with the ability to add or remove upper frames as necessary were located beneath attractive overhead services.

Pro Series fume hoods were provided with extra height within the chamber and offer a more ergonomic flush air foil.

The willingness and ability to provide modifications affordably were key to the success of this lab project.