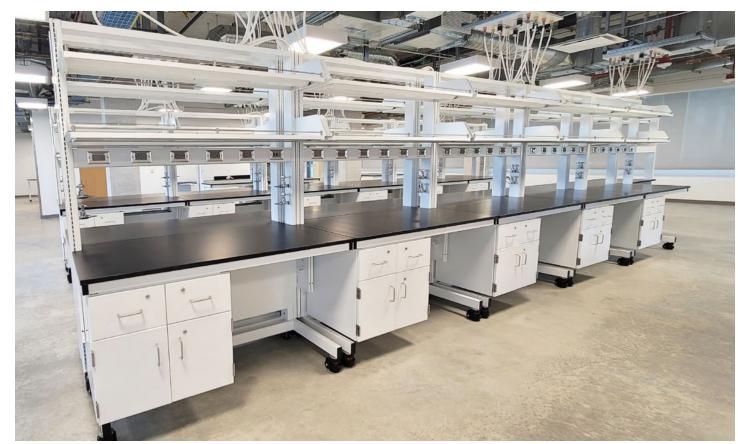

# **Diverse Needs**

The final scope of work included over 200
Altus™ tables. Due to the client's needs
they ended up with five bench types and
five different table configurations.
The client had very specific requirements;
extensive electrical, no penetrations
through the work surface, and the ability to
accommodate deeper equipment
on tables in some areas.

There were combinations of features on the Altus™ tables: pre-plumbed with services, customized electrical and cord management, suspended wall cabinets, adjustable upper shelving, suspended lower storage cabinets, mobile cabinets and bulletin boards.