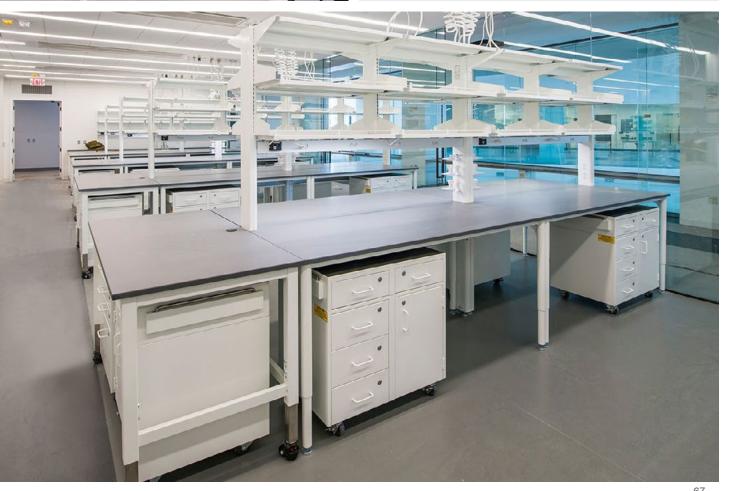

#### **Harvard University**

**Science and Engineering Complex** 

Location: Boston, MA Dealer: New England Lab

Mott Product Solutions: Custom Optima™ Benches with EdgeWave™ LED Task Lighting, Steel Cabinets, Steel Cabinets with Painted MDF Fronts, Steel Shelving Systems, Custom Reagent Frame Assemblies, NovaGuard™ Fume Hoods with Automatic Sash Operators, Custom Stainless Steel Fume Hoods, Stainless Steel Casework, Custom Overhead Service Carriers

#### 2021 SEFA Lab of the Year

The award-winning sustainable design of the Harvard University Science and Engineering Complex has achieved the following:

- Awarded SEFA Lab of the Year in 2021
- Certified LEED Platinum by the USGBC
- The largest building and first wet laboratory building to achieve the International Living Future Institute Living Building Challenge Petal certification in Materials, Beauty, and Equity.
- Won 2021 ENR Global Best Projects Award for Education Research.
- Won 2021 Architect Newspaper Best of Design Award for Green Building.
- Won the Overall Lab Buildings and Projects Award in the 2023 I2SL Sustainable Laboratory Awards Program