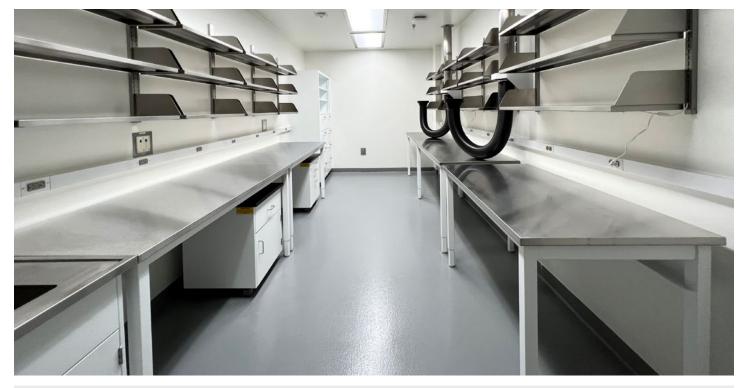

#### **Harvard University**

**Science and Engineering Complex** 

Location: Boston, MA Dealer: New England Lab

Mott Product Solutions: Custom Optima™ Benches with EdgeWave™ LED Task Lighting, Steel Cabinets, Steel Cabinets with Painted MDF Fronts, Steel Shelving Systems, Custom Reagent Frame Assemblies, NovaGuard™ Fume Hoods with Automatic Sash Operators, Custom Stainless Steel Fume Hoods, Stainless Steel Casework, Custom Overhead Service Carriers

#### 2021 SEFA Lab of the Year

The award-winning sustainable design of the Harvard University Science and Engineering Complex has achieved the following:

- Awarded SEFA Lab of the Year in 2021
- Certified LEED Platinum by the USGBC
- The largest building and first wet laboratory building to achieve the International Living Future Institute Living Building Challenge Petal certification in Materials, Beauty, and Equity.
- Won 2021 ENR Global Best Projects Award for Education Research.
- Won 2021 Architect Newspaper Best of Design Award for Green Building.
- Won the Overall Lab Buildings and Projects Award in the 2023 I2SL Sustainable Laboratory Awards Program