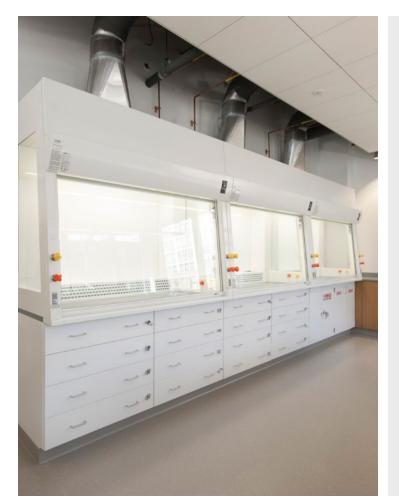

#### **Stanford University**

Sarafan ChEM-H and the Wu Tsai Neurosciences Institute

Location: Stanford, CA Dealer: mottLAB WEST

Mott Product Solutions: Customized Sigma Flex™ Core Systems, Sigma Carts™,
Optima™ Tables & Benches, Pro Series Fume Hoods, Painted Steel And Stainless Steel Cabinets,
Custom Overhead Service Carriers, Ceiling Service Panels, Stainless Steel Tops with Sinks

#### 2023 SEFA Lab of the Year

The design goals of the research labs were to be flexible, reconfigurable, and integrated, allowing multiple disciplinary approaches to promote creative interactions.

Mott products were uniquely blended to provide a very specific level of utility management from the ceiling to the floor. Storage was maximized throughout the labs, and Mott designed under-counter pass-through capabilities by customizing our Sigma Flex™ core systems.

Mobile Sigma Carts<sup>™</sup> with the ability to add or remove upper frames as necessary were located beneath attractive overhead services.

Pro Series fume hoods were provided with extra height within the chamber and offer a more ergonomic flush air foil.