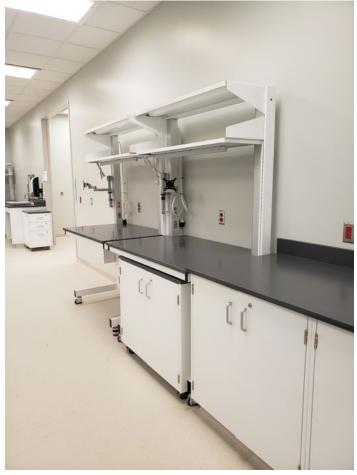

#### **Rice University**

The Ralph S. O'Connor Building for Engineering and Science

Location: Houston, TX Dealer: MGC, Inc.

Mott Product Solutions: Custom Altus™ Benches with EdgeWave LED Task Lighting and Frosted Glass Marker Boards, Four Leg Altus™ Tables, Extra Deep SafeGuard™ Bench & Floor Mounted Fume Hoods, Rift Cut White Oak Casework with Clear Stain, Painted Steel Casework, Acid Cabinets, Flammable Cabinets, Custom Pump Cabinets, Cylinder Storage Racks, Stainless Steel Pegboards