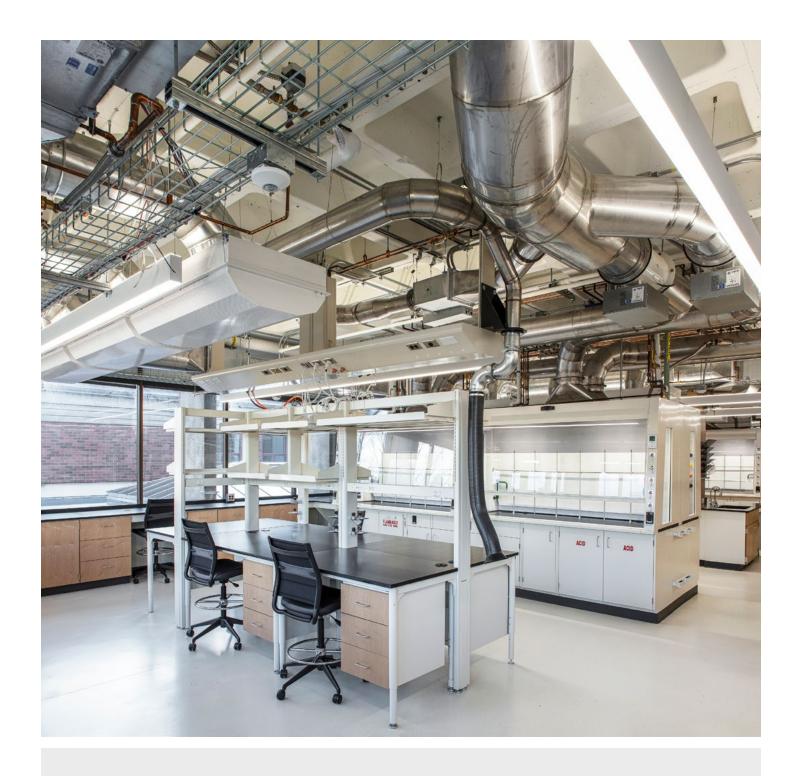

#### **Rice University**

The Ralph S. O'Connor Building for Engineering and Science

Location: Houston, TX Dealer: MGC, Inc.

Mott Product Solutions: Custom Altus™ Benches with EdgeWave LED Task Lighting and Frosted Glass Marker Boards, Four Leg Altus™ Tables, Extra Deep SafeGuard™ Bench & Floor Mounted Fume Hoods, Rift Cut White Oak Casework with Clear Stain, Painted Steel Casework, Acid Cabinets, Flammable Cabinets, Custom Pump Cabinets, Cylinder Storage Racks, Stainless Steel Pegboards