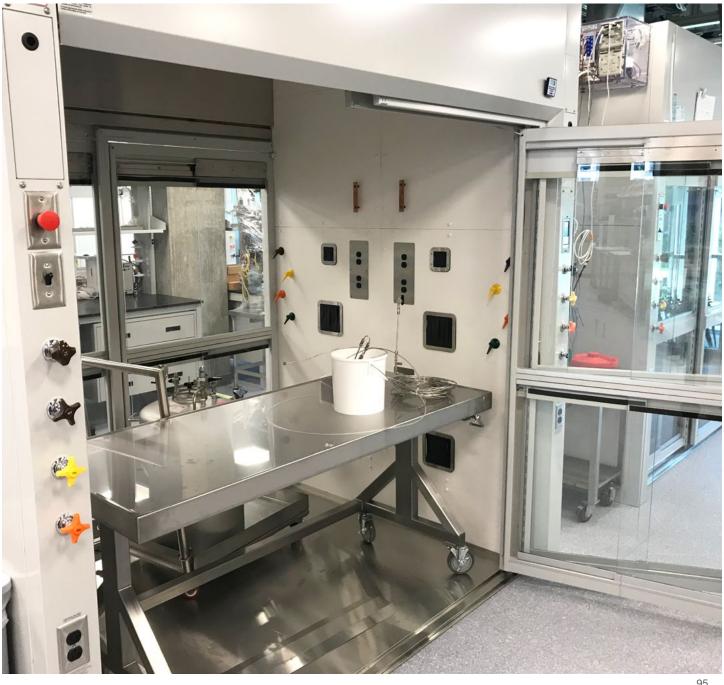

### **Custom Fume Hoods**

We supplied the laboratory furniture and over 260 custom fume hoods. Most of the hoods were tailored to meet the needs of the research being conducted. Combination bench and floor-mount hoods with an opening in between enable technicians to work with both large and small pieces of equipment and accessories when experimenting. Pre-plumbed manifolds were placed in several hoods to allow access to service controls while working inside.

Floor-mounted fume hoods were equipped with a hoist mounted to the side to lift larger pieces of equipment in and out for testing.