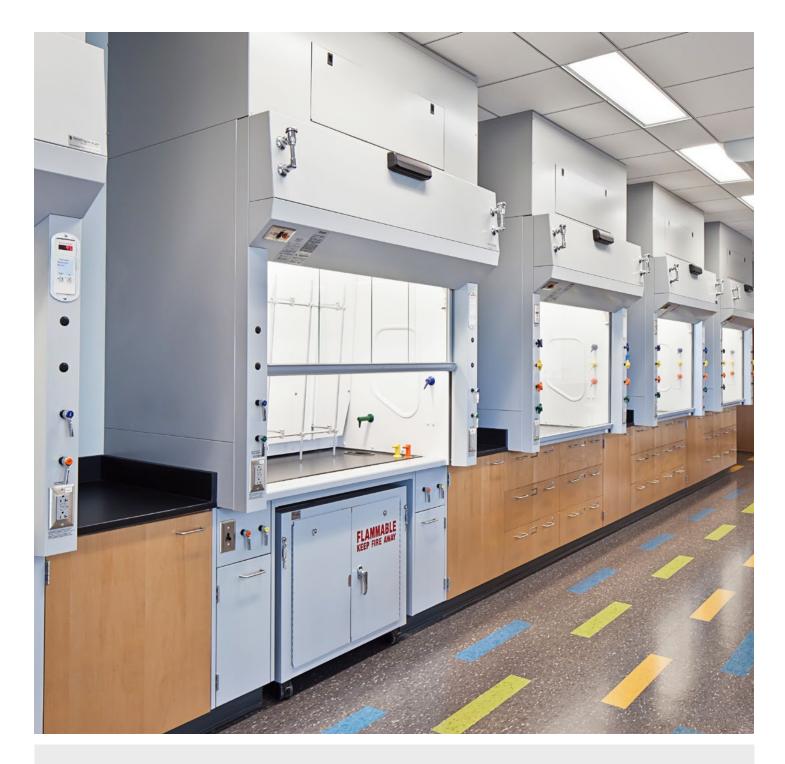

#### **Rice University**

The Ralph S. O'Connor Building for Engineering and Science

Location: Houston, TX Dealer: MGC, Inc.

Mott Product Solutions: Custom Altus™ Benches with EdgeWave LED Task Lighting and Frosted Glass Marker Boards, Four Leg Altus™ Tables, Extra Deep SafeGuard™ Bench & Floor Mounted Fume Hoods, Rift Cut White Oak Casework with Clear Stain, Painted Steel Casework, Acid Cabinets, Flammable Cabinets, Custom Pump Cabinets, Cylinder Storage Racks, Stainless Steel Pegboards

# 2024 Lab Design Excellence in Innovation Award Winner

As part of its annual Design Excellence Awards, Lab Design News honors achievements in research laboratory design, planning, and construction. A panel of industry leaders - consisting of laboratory architects, engineers, construction professionals, and editorial staff from Lab Design - analyzes each entry for its approach to lab design.