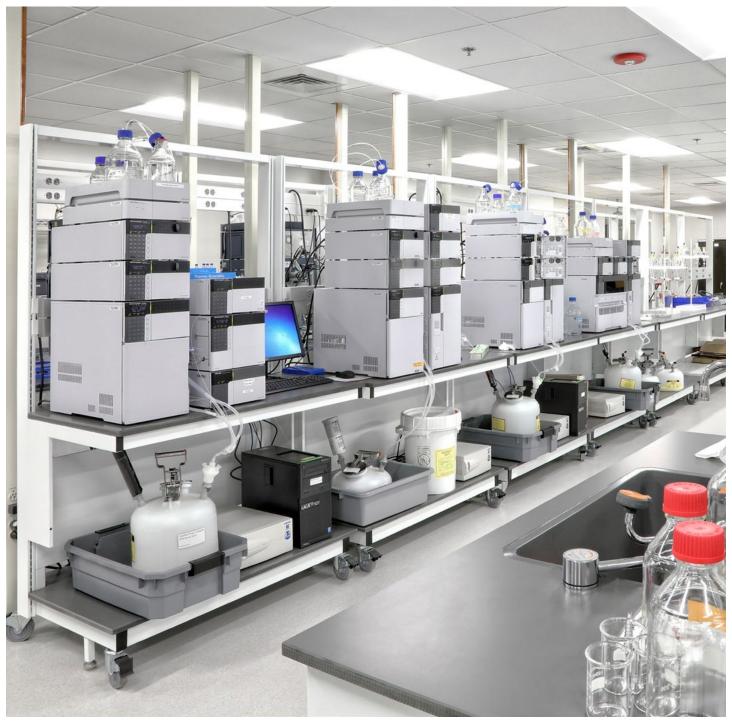

### **Custom Fume Hoods**

We supplied the laboratory furniture and over 260 custom fume hoods. Most of the hoods were tailored to meet the needs of the research being conducted. Combination bench and floor-mount hoods with an opening in between enable technicians to work with both large and small pieces of equipment and accessories when experimenting. Pre-plumbed manifolds were placed in several hoods to allow access to service controls while working inside.

Floor-mounted fume hoods were equipped with a hoist mounted to the side to lift larger pieces of equipment in and out for testing.