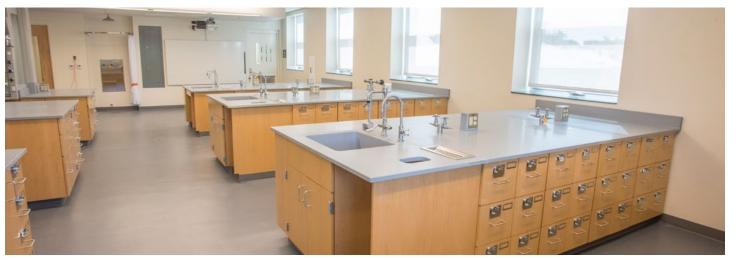

## **University of Michigan**

A. Alfred Taubman Biomedical Science Research Building

Location: Ann Arbor, MI
Dealer: Detroit Technical Equipment Co.

Mott Product Solutions: Steel Casework, Phenolic Resin Casework, Optima™ Benches, Tables, Pro Series Fume Hoods, Phenolic Resin Shelving, Stainless Steel Wall Shelving, Stainless Steel Work Surfaces & Sinks

#### **Boston University**

Center for Integrated Life Science & Engineering

Location: Boston, MA

Mott Product Solutions: Custom Optima™ Benches, Pro Series Fume Hoods, Steel Casework, Stainless Steel Casework, Stainless Steel Work Surfaces with Sinks