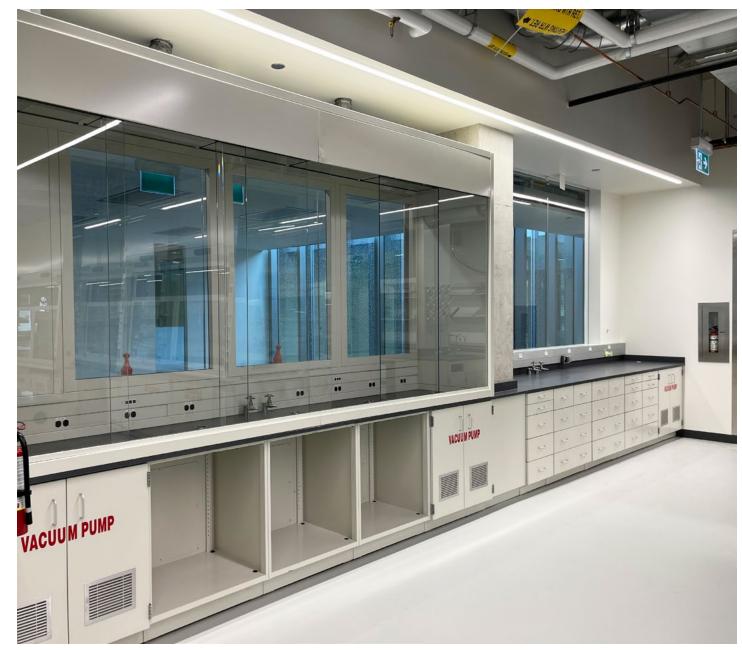

#### **University of Toronto Mississauga**

**New Science Building** 

Location: Mississauga, Ontario Canada Mott Dealer: mottLAB CANADA

Mott Product Solutions: Optima™ Benches with EdgeWave™ LED Task Lighting, Painted Steel Overlay Cabinets, Solvent Cabinets, Acid Cabinets, Vacuum Pump Cabinets, Tall Vented Cabinets with Perforated Shelving, Height Adjustable Tables, Cylinder Storage Racks, NovaGuard™ Fume Hoods, Pro Series Floor Mounted Fume Hoods, Custom Ventilated Hoods, Ceiling Service Panels, Stainless Steel Work Surfaces