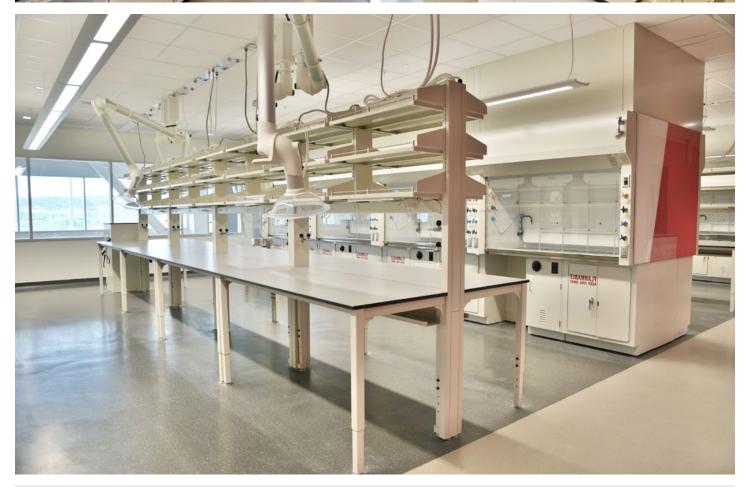

#### MIT.nano

Location: Cambridge, MA Dealer: New England Lab

Mott Product Solutions: Steel Casework with Wood Fronts, Custom SafeGuard™ Fume Hoods, Steel Acid & Flammable Cabinets, Stainless Steel & Painted Steel Optima™ Tables, Sigma Flex™ Carts, Ceiling Service Panels, Stainless Steel Work Surfaces

#### 2019 SEFA Lab of the Year

Sigma Flex<sup>TM</sup> Carts with suspended cabinets are used for heavy duty mobility with overhead service carriers above that provide service connections as well as local exhaust. Customized SafeGuard<sup>TM</sup> fume hoods of various sizes and configurations filled multiple levels of the facility.

Adjustable height Optima<sup>™</sup> tables provided the labs with the flexibility the space needed.