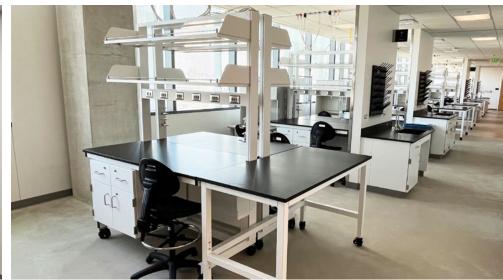

#### **Rice University**

The Ralph S. O'Connor Building for Engineering and Science

Location: Houston, TX Dealer: MGC, Inc.

Mott Product Solutions: Custom Altus™ Benches with EdgeWave LED Task Lighting and Frosted Glass Marker Boards, Four Leg Altus™ Tables, Extra Deep SafeGuard™ Bench & Floor Mounted Fume Hoods, Rift Cut White Oak Casework with Clear Stain, Painted Steel Casework, Acid Cabinets, Flammable Cabinets, Custom Pump Cabinets, Cylinder Storage Racks, Stainless Steel Pegboards