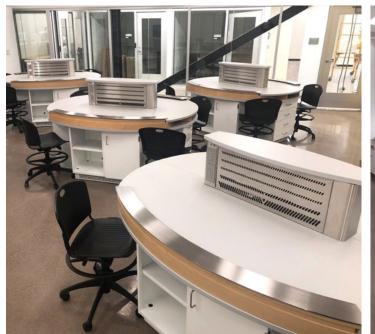

### **University of Illinois at Urbana-Champaign**

**Chemistry Annex** 

Location: Champaign, IL
Dealer: Scott Laboratory Solutions

Mott Product Solutions: Oval Air Stations, Observation2™ Fume Hoods, Demonstration Fume Hoods, Maple Casework

#### **Oval Air Station**

Developed for the undergraduate teaching labs, this system provides a forward leaning air flow management system that sweeps the work surface of fumes and odors, providing a more pleasant and comfortable teaching and learning experience. The oval shape of the station and the center "services tower" provides easy access to power, water, and other lab services. The unit even comes with hooks for backpack storage.