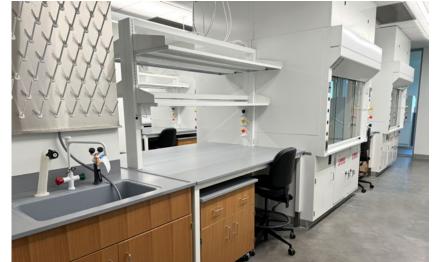

#### **Rice University**

The Ralph S. O'Connor Building for Engineering and Science

Location: Houston, TX Dealer: MGC, Inc.

Mott Product Solutions: Custom Altus™ Benches with EdgeWave LED Task Lighting and Frosted Glass Marker Boards, Four Leg Altus™ Tables, Extra Deep SafeGuard™ Bench & Floor Mounted Fume Hoods, Rift Cut White Oak Casework with Clear Stain, Painted Steel Casework, Acid Cabinets, Flammable Cabinets, Custom Pump Cabinets, Cylinder Storage Racks, Stainless Steel Pegboards