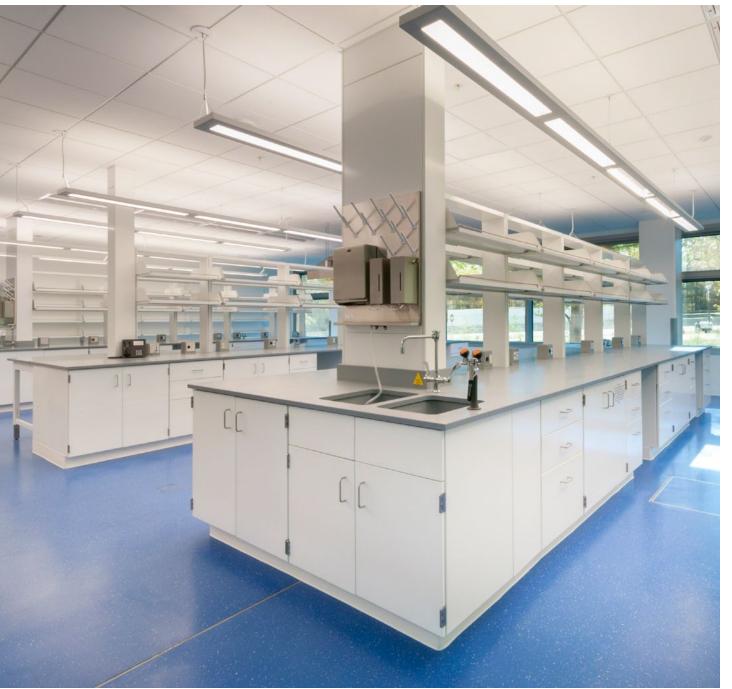

#### **Stanford University**

Sarafan ChEM-H and the Wu Tsai Neurosciences Institute

Location: Stanford, CA Dealer: mottLAB WEST

Mott Product Solutions: Customized Sigma Flex™ Core Systems, Sigma Carts™,
Optima™ Tables & Benches, Pro Series Fume Hoods, Painted Steel And Stainless Steel Cabinets,
Custom Overhead Service Carriers, Ceiling Service Panels, Stainless Steel Tops with Sinks

#### 2023 SEFA Lab of the Year

The design goals of the research labs were to be flexible, reconfigurable, and integrated, allowing multiple disciplinary approaches to promote creative interactions.

Mott products were uniquely blended to provide a very specific level of utility management from the ceiling to the floor. Storage was maximized throughout the labs, and Mott designed under-counter pass-through capabilities by customizing our Sigma Flex™ core systems.

Mobile Sigma Carts<sup>™</sup> with the ability to add or remove upper frames as necessary were located beneath attractive overhead services.

Pro Series fume hoods were provided with extra height within the chamber and offer a more ergonomic flush air foil.

The willingness and ability to provide modifications affordably were key to the success of this lab project.