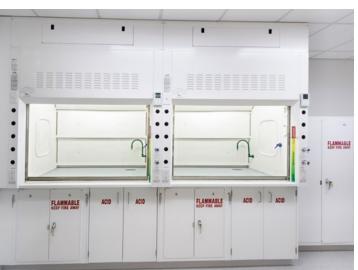

#### **Rice University**

The Ralph S. O'Connor Building for Engineering and Science

Location: Houston, TX Dealer: MGC, Inc.

Mott Product Solutions: Custom Altus™ Benches with EdgeWave LED Task Lighting and Frosted Glass Marker Boards, Four Leg Altus™ Tables, Extra Deep SafeGuard™ Bench & Floor Mounted Fume Hoods, Rift Cut White Oak Casework with Clear Stain, Painted Steel Casework, Acid Cabinets, Flammable Cabinets, Custom Pump Cabinets, Cylinder Storage Racks, Stainless Steel Pegboards