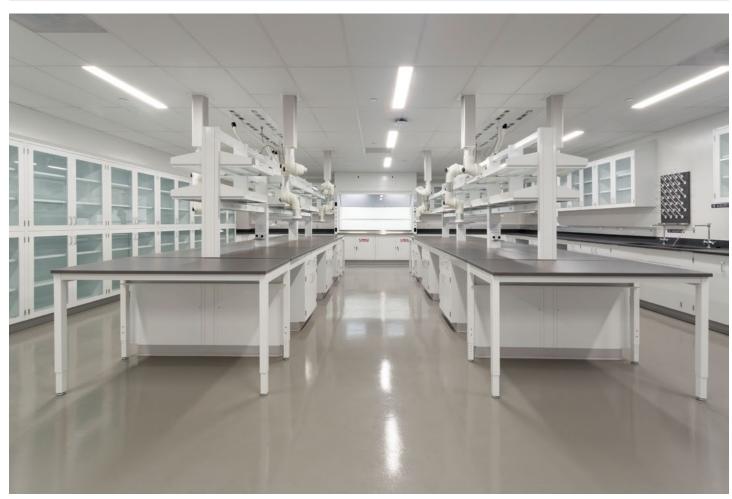

#### **Stanford University**

Sarafan ChEM-H and the Wu Tsai Neurosciences Institute

Location: Stanford, CA Dealer: mottLAB WEST

Mott Product Solutions: Customized Sigma Flex™ Core Systems, Sigma Carts™,
Optima™ Tables & Benches, Pro Series Fume Hoods, Painted Steel And Stainless Steel Cabinets,
Custom Overhead Service Carriers, Ceiling Service Panels, Stainless Steel Tops with Sinks

#### 2023 SEFA Lab of the Year

The design goals of the research labs were to be flexible, reconfigurable, and integrated, allowing multiple disciplinary approaches to promote creative interactions.

Mott products were uniquely blended to provide a very specific level of utility management from the ceiling to the floor. Storage was maximized throughout the labs, and Mott designed under-counter pass-through capabilities by customizing our Sigma Flex™ core systems.

Mobile Sigma Carts<sup>™</sup> with the ability to add or remove upper frames as necessary were located beneath attractive overhead services.

Pro Series fume hoods were provided with extra height within the chamber and offer a more ergonomic flush air foil.

The willingness and ability to provide modifications affordably were key to the success of this lab project.