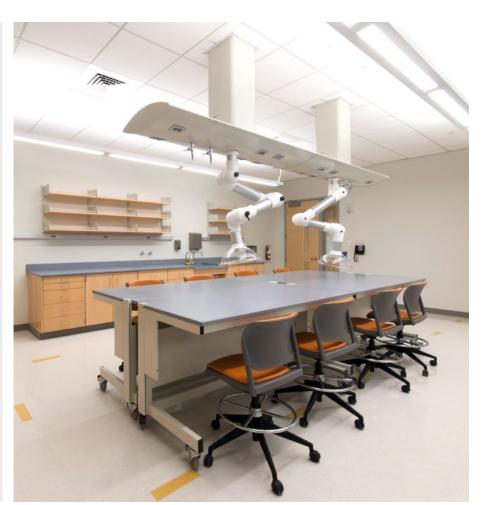

#### **Stanford University**

Sarafan ChEM-H and the Wu Tsai Neurosciences Institute

Location: Stanford, CA Dealer: mottLAB WEST

Mott Product Solutions: Customized Sigma Flex™ Core Systems, Sigma Carts™,
Optima™ Tables & Benches, Pro Series Fume Hoods, Painted Steel And Stainless Steel Cabinets,
Custom Overhead Service Carriers, Ceiling Service Panels, Stainless Steel Tops with Sinks

#### 2023 SEFA Lab of the Year

The design goals of the research labs were to be flexible, reconfigurable, and integrated, allowing multiple disciplinary approaches to promote creative interactions.

Mott products were uniquely blended to provide a very specific level of utility management from the ceiling to the floor. Storage was maximized throughout the labs, and Mott designed under-counter pass-through capabilities by customizing our Sigma Flex™ core systems.

Mobile Sigma Carts<sup>™</sup> with the ability to add or remove upper frames as necessary were located beneath attractive overhead services.

Pro Series fume hoods were provided with extra height within the chamber and offer a more ergonomic flush air foil.

The willingness and ability to provide modifications affordably were key to the success of this lab project.