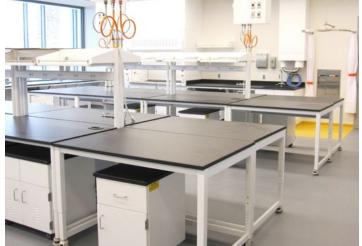

#### **Rice University**

The Ralph S. O'Connor Building for Engineering and Science

Location: Houston, TX Dealer: MGC, Inc.

Mott Product Solutions: Custom Altus™ Benches with EdgeWave LED Task Lighting and Frosted Glass Marker Boards, Four Leg Altus™ Tables, Extra Deep SafeGuard™ Bench & Floor Mounted Fume Hoods, Rift Cut White Oak Casework with Clear Stain, Painted Steel Casework, Acid Cabinets, Flammable Cabinets, Custom Pump Cabinets, Cylinder Storage Racks, Stainless Steel Pegboards