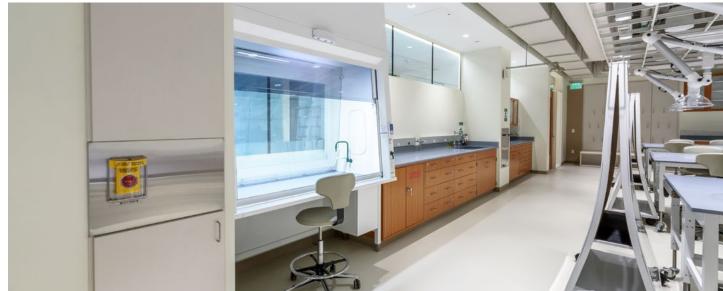

#### MIT.nano

Location: Cambridge, MA Dealer: New England Lab

Mott Product Solutions: Steel Casework with Wood Fronts, Custom SafeGuard™ Fume Hoods, Steel Acid & Flammable Cabinets, Stainless Steel & Painted Steel Optima™ Tables, Sigma Flex™ Carts, Ceiling Service Panels, Stainless Steel Work Surfaces

#### 2019 SEFA Lab of the Year

Sigma Flex<sup>TM</sup> Carts with suspended cabinets are used for heavy duty mobility with overhead service carriers above that provide service connections as well as local exhaust. Customized SafeGuard<sup>TM</sup> fume hoods of various sizes and configurations filled multiple levels of the facility.

Adjustable height Optima<sup>™</sup> tables provided the labs with the flexibility the space needed.