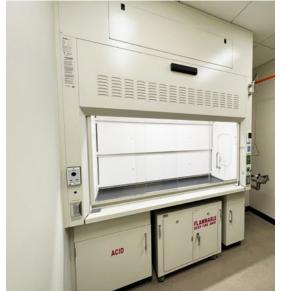

#### **Rice University**

The Ralph S. O'Connor Building for Engineering and Science

Location: Houston, TX Dealer: MGC, Inc.

Mott Product Solutions: Custom Altus™ Benches with EdgeWave LED Task Lighting and Frosted Glass Marker Boards, Four Leg Altus™ Tables, Extra Deep SafeGuard™ Bench & Floor Mounted Fume Hoods, Rift Cut White Oak Casework with Clear Stain, Painted Steel Casework, Acid Cabinets, Flammable Cabinets, Custom Pump Cabinets, Cylinder Storage Racks, Stainless Steel Pegboards