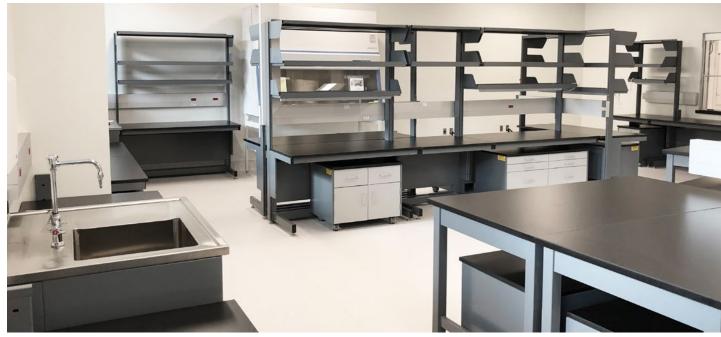

#### **Rice University**

The Ralph S. O'Connor Building for Engineering and Science

Location: Houston, TX Dealer: MGC, Inc.

Mott Product Solutions: Custom Altus™ Benches with EdgeWave LED Task Lighting and Frosted Glass Marker Boards, Four Leg Altus™ Tables, Extra Deep SafeGuard™ Bench & Floor Mounted Fume Hoods, Rift Cut White Oak Casework with Clear Stain, Painted Steel Casework, Acid Cabinets, Flammable Cabinets, Custom Pump Cabinets, Cylinder Storage Racks, Stainless Steel Pegboards