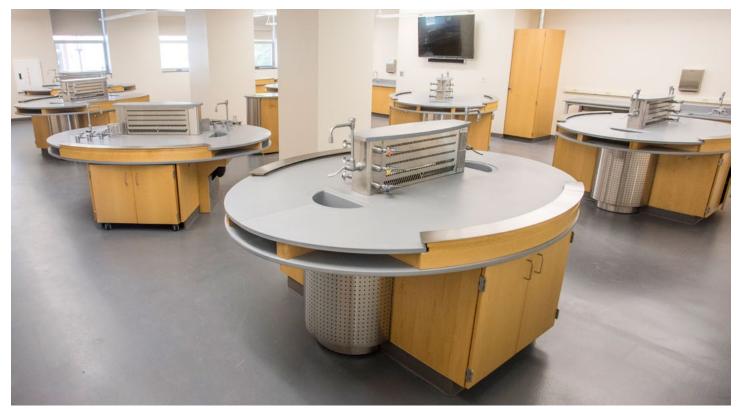

#### **Rice University**

The Ralph S. O'Connor Building for Engineering and Science

Location: Houston, TX Dealer: MGC, Inc.

Mott Product Solutions: Custom Altus™ Benches with EdgeWave LED Task Lighting and Frosted Glass Marker Boards, Four Leg Altus™ Tables, Extra Deep SafeGuard™ Bench & Floor Mounted Fume Hoods, Rift Cut White Oak Casework with Clear Stain, Painted Steel Casework, Acid Cabinets, Flammable Cabinets, Custom Pump Cabinets, Cylinder Storage Racks, Stainless Steel Pegboards

# 2024 Lab Design Excellence in Innovation Award Winner

As part of its annual Design Excellence Awards, Lab Design News honors achievements in research laboratory design, planning, and construction. A panel of industry leaders - consisting of laboratory architects, engineers, construction professionals, and editorial staff from Lab Design - analyzes each entry for its approach to lab design.