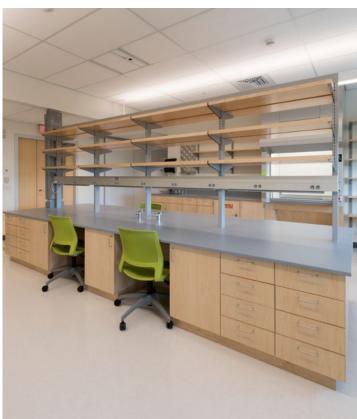

#### MIT.nano

Location: Cambridge, MA Dealer: New England Lab

Mott Product Solutions: Steel Casework with Wood Fronts, Custom SafeGuard™ Fume Hoods, Steel Acid & Flammable Cabinets, Stainless Steel & Painted Steel Optima™ Tables, Sigma Flex™ Carts, Ceiling Service Panels, Stainless Steel Work Surfaces

#### 2019 SEFA Lab of the Year

Sigma Flex<sup>TM</sup> Carts with suspended cabinets are used for heavy duty mobility with overhead service carriers above that provide service connections as well as local exhaust. Customized SafeGuard<sup>TM</sup> fume hoods of various sizes and configurations filled multiple levels of the facility.

Adjustable height Optima<sup>™</sup> tables provided the labs with the flexibility the space needed.