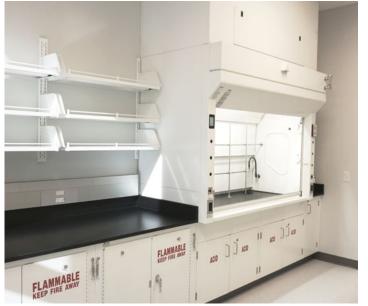

#### **Rice University**

The Ralph S. O'Connor Building for Engineering and Science

Location: Houston, TX Dealer: MGC, Inc.

Mott Product Solutions: Custom Altus™ Benches with EdgeWave LED Task Lighting and Frosted Glass Marker Boards, Four Leg Altus™ Tables, Extra Deep SafeGuard™ Bench & Floor Mounted Fume Hoods, Rift Cut White Oak Casework with Clear Stain, Painted Steel Casework, Acid Cabinets, Flammable Cabinets, Custom Pump Cabinets, Cylinder Storage Racks, Stainless Steel Pegboards