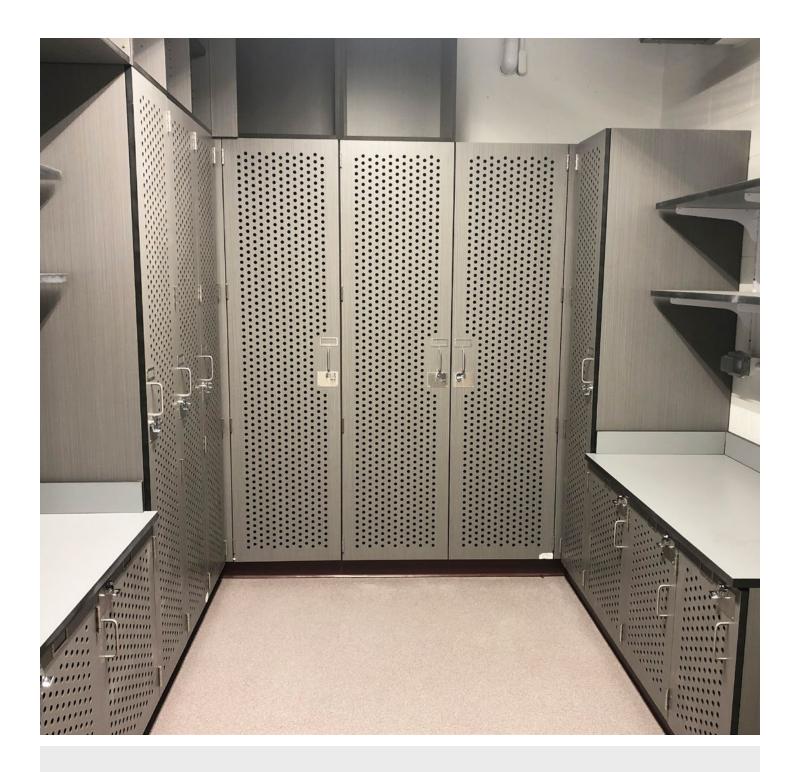

#### **Rice University**

The Ralph S. O'Connor Building for Engineering and Science

Location: Houston, TX Dealer: MGC, Inc.

Mott Product Solutions: Custom Altus™ Benches with EdgeWave LED Task Lighting and Frosted Glass Marker Boards, Four Leg Altus™ Tables, Extra Deep SafeGuard™ Bench & Floor Mounted Fume Hoods, Rift Cut White Oak Casework with Clear Stain, Painted Steel Casework, Acid Cabinets, Flammable Cabinets, Custom Pump Cabinets, Cylinder Storage Racks, Stainless Steel Pegboards