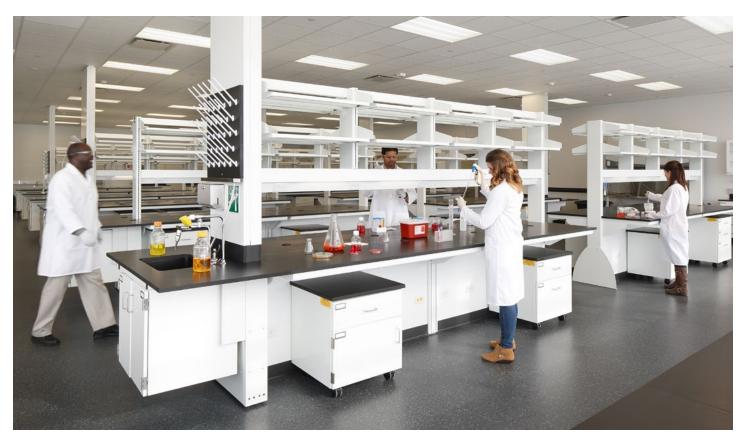

#### **Rice University**

The Ralph S. O'Connor Building for Engineering and Science

Location: Houston, TX Dealer: MGC, Inc.

Mott Product Solutions: Custom Altus™ Benches with EdgeWave LED Task Lighting and Frosted Glass Marker Boards, Four Leg Altus™ Tables, Extra Deep SafeGuard™ Bench & Floor Mounted Fume Hoods, Rift Cut White Oak Casework with Clear Stain, Painted Steel Casework, Acid Cabinets, Flammable Cabinets, Custom Pump Cabinets, Cylinder Storage Racks, Stainless Steel Pegboards