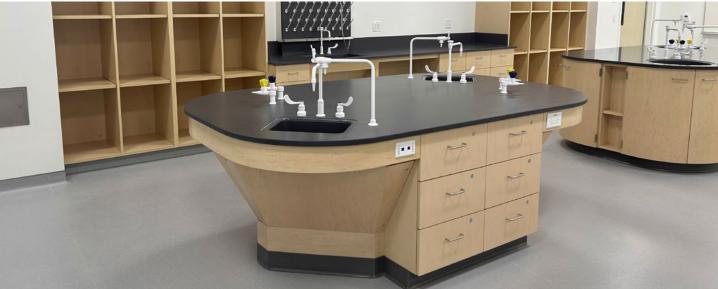

#### **Oval Air Station**

Developed for the undergraduate teaching labs, this system provides a forward leaning air flow management system that sweeps the work surface of fumes and odors, providing a more pleasant and comfortable teaching and learning experience. The oval shape of the station and the center "services tower" provides easy access to power, water, and other lab services. The unit even comes with hooks for backpack storage.