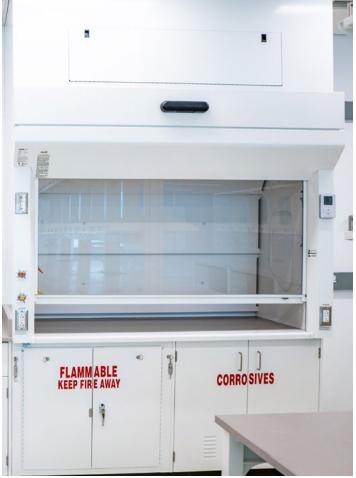

### **Custom Fume Hoods**

We supplied the laboratory furniture and over 260 custom fume hoods. Most of the hoods were tailored to meet the needs of the research being conducted. Combination bench and floor-mount hoods with an opening in between enable technicians to work with both large and small pieces of equipment and accessories when experimenting. Pre-plumbed manifolds were placed in several hoods to allow access to service controls while working inside.

Floor-mounted fume hoods were equipped with a hoist mounted to the side to lift larger pieces of equipment in and out for testing.