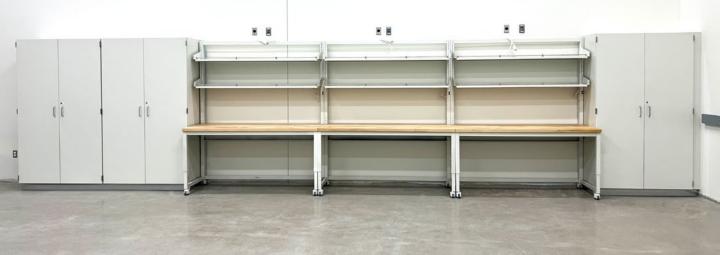

#### **Rice University**

The Ralph S. O'Connor Building for Engineering and Science

Location: Houston, TX Dealer: MGC, Inc.

Mott Product Solutions: Custom Altus™ Benches with EdgeWave LED Task Lighting and Frosted Glass Marker Boards, Four Leg Altus™ Tables, Extra Deep SafeGuard™ Bench & Floor Mounted Fume Hoods, Rift Cut White Oak Casework with Clear Stain, Painted Steel Casework, Acid Cabinets, Flammable Cabinets, Custom Pump Cabinets, Cylinder Storage Racks, Stainless Steel Pegboards