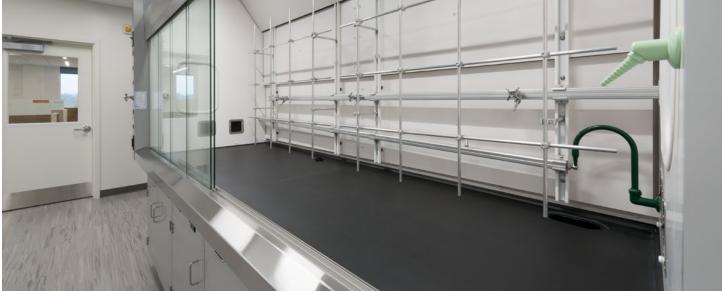

#### **Rice University**

The Ralph S. O'Connor Building for Engineering and Science

Location: Houston, TX Dealer: MGC, Inc.

Mott Product Solutions: Custom Altus™ Benches with EdgeWave LED Task Lighting and Frosted Glass Marker Boards, Four Leg Altus™ Tables, Extra Deep SafeGuard™ Bench & Floor Mounted Fume Hoods, Rift Cut White Oak Casework with Clear Stain, Painted Steel Casework, Acid Cabinets, Flammable Cabinets, Custom Pump Cabinets, Cylinder Storage Racks, Stainless Steel Pegboards