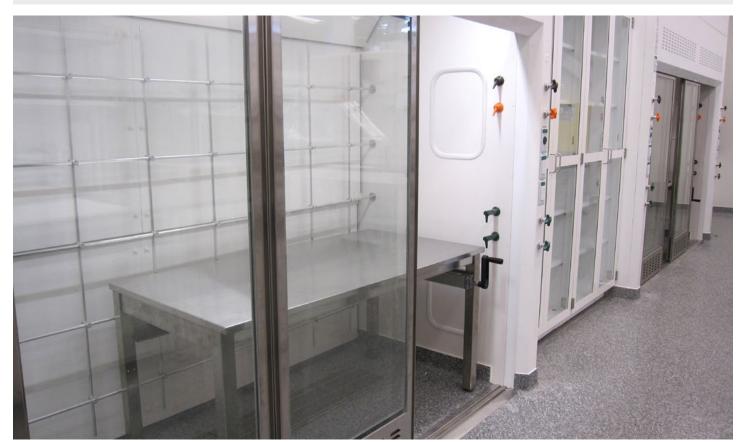

# **Chemical Company**

Location: Pennsylvania, USA Mott Dealer: Scientifix

Mott Product Solutions: Custom Floor Mounted Fume Hoods with Sliding Horizontal Sashes, 192" wide by 48" deep, in varying heights of 192", 147", and 126" high