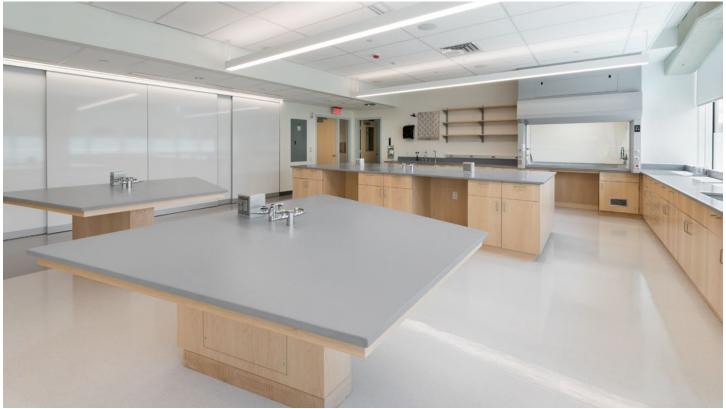

#### **Stanford University**

Sarafan ChEM-H and the Wu Tsai Neurosciences Institute

Location: Stanford, CA Dealer: mottLAB WEST

Mott Product Solutions: Customized Sigma Flex™ Core Systems, Sigma Carts™,
Optima™ Tables & Benches, Pro Series Fume Hoods, Painted Steel And Stainless Steel Cabinets,
Custom Overhead Service Carriers, Ceiling Service Panels, Stainless Steel Tops with Sinks

#### 2023 SEFA Lab of the Year

The design goals of the research labs were to be flexible, reconfigurable, and integrated, allowing multiple disciplinary approaches to promote creative interactions.

Mott products were uniquely blended to provide a very specific level of utility management from the ceiling to the floor. Storage was maximized throughout the labs, and Mott designed under-counter pass-through capabilities by customizing our Sigma Flex™ core systems.

Mobile Sigma Carts<sup>™</sup> with the ability to add or remove upper frames as necessary were located beneath attractive overhead services.

Pro Series fume hoods were provided with extra height within the chamber and offer a more ergonomic flush air foil.

The willingness and ability to provide modifications affordably were key to the success of this lab project.