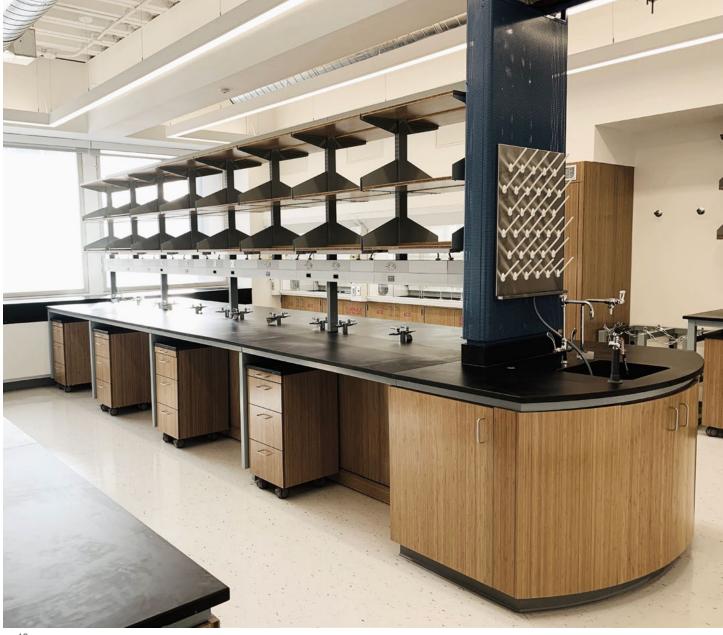

#### **Rice University**

The Ralph S. O'Connor Building for Engineering and Science

Location: Houston, TX Dealer: MGC, Inc.

Mott Product Solutions: Custom Altus™ Benches with EdgeWave LED Task Lighting and Frosted Glass Marker Boards, Four Leg Altus™ Tables, Extra Deep SafeGuard™ Bench & Floor Mounted Fume Hoods, Rift Cut White Oak Casework with Clear Stain, Painted Steel Casework, Acid Cabinets, Flammable Cabinets, Custom Pump Cabinets, Cylinder Storage Racks, Stainless Steel Pegboards