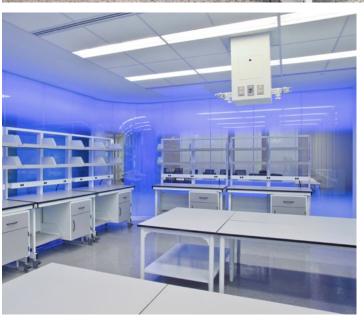

#### **Rice University**

The Ralph S. O'Connor Building for Engineering and Science

Location: Houston, TX Dealer: MGC, Inc.

Mott Product Solutions: Custom Altus™ Benches with EdgeWave LED Task Lighting and Frosted Glass Marker Boards, Four Leg Altus™ Tables, Extra Deep SafeGuard™ Bench & Floor Mounted Fume Hoods, Rift Cut White Oak Casework with Clear Stain, Painted Steel Casework, Acid Cabinets, Flammable Cabinets, Custom Pump Cabinets, Cylinder Storage Racks, Stainless Steel Pegboards