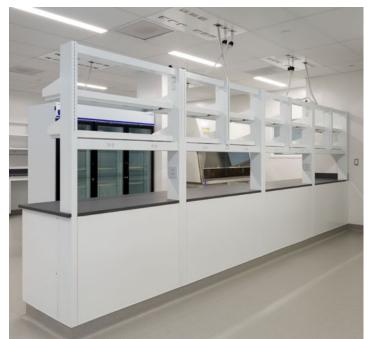

#### **Stanford University**

Sarafan ChEM-H and the Wu Tsai Neurosciences Institute

Location: Stanford, CA Dealer: mottLAB WEST

Mott Product Solutions: Customized Sigma Flex™ Core Systems, Sigma Carts™,
Optima™ Tables & Benches, Pro Series Fume Hoods, Painted Steel And Stainless Steel Cabinets,
Custom Overhead Service Carriers, Ceiling Service Panels, Stainless Steel Tops with Sinks

#### 2023 SEFA Lab of the Year

The design goals of the research labs were to be flexible, reconfigurable, and integrated, allowing multiple disciplinary approaches to promote creative interactions.

Mott products were uniquely blended to provide a very specific level of utility management from the ceiling to the floor. Storage was maximized throughout the labs, and Mott designed under-counter pass-through capabilities by customizing our Sigma Flex™ core systems.

Mobile Sigma Carts<sup>™</sup> with the ability to add or remove upper frames as necessary were located beneath attractive overhead services.

Pro Series fume hoods were provided with extra height within the chamber and offer a more ergonomic flush air foil.

The willingness and ability to provide modifications affordably were key to the success of this lab project.