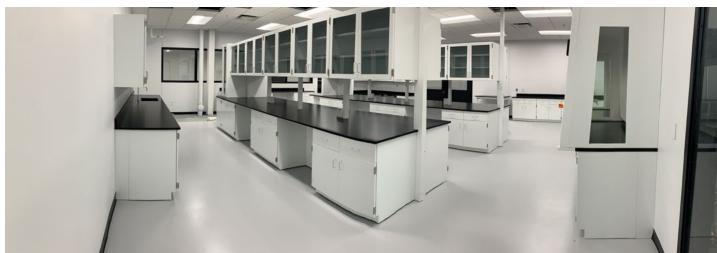

#### **Rice University**

The Ralph S. O'Connor Building for Engineering and Science

Location: Houston, TX Dealer: MGC, Inc.

Mott Product Solutions: Custom Altus™ Benches with EdgeWave LED Task Lighting and Frosted Glass Marker Boards, Four Leg Altus™ Tables, Extra Deep SafeGuard™ Bench & Floor Mounted Fume Hoods, Rift Cut White Oak Casework with Clear Stain, Painted Steel Casework, Acid Cabinets, Flammable Cabinets, Custom Pump Cabinets, Cylinder Storage Racks, Stainless Steel Pegboards