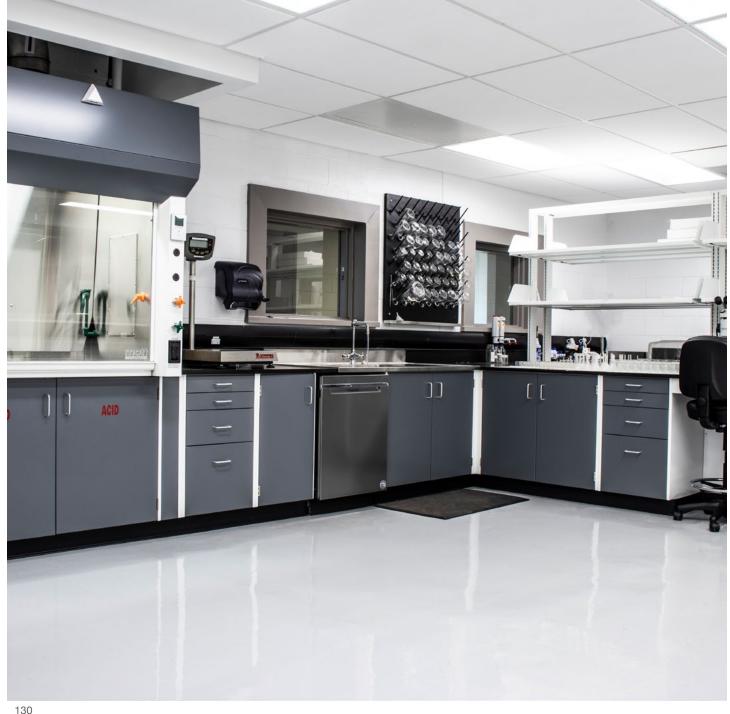

# Cytokinetics, Inc.

350 Oyster Point Blvd.

Location: South San Francisco, CA Dealer: mottLAB WEST

Mott Product Solutions: Custom Pro Series and Extra-Large Custom Floor Mounted Fume Hoods, Automatic Sash Operator 2 Plus with Light Curtain, Altus™ Benches, Optima Benches™, Steel Cabinets

# Maximize Energy Savings & Enhance Safety

Cytokentics wanted to increase the safety for their operators, conserve more energy, while reducing their operational costs.
As a result, Cytokentics added our ASO2 Plus to the Pro Series bench mounted fume hoods.

To meet the state of California Code, the optional light curtain was added to the ASO2 Plus systems.