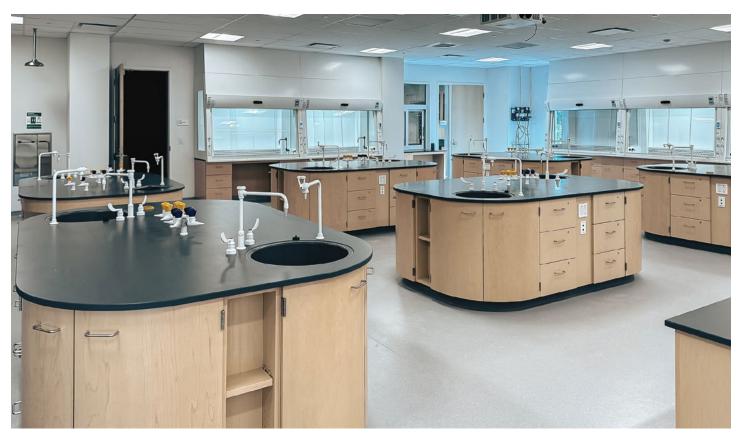

### **University of Illinois at Urbana-Champaign**

**Chemistry Annex** 

Location: Champaign, IL
Dealer: Scott Laboratory Solutions

Mott Product Solutions: Oval Air Stations, Observation2™ Fume Hoods, Demonstration Fume Hoods, Maple Casework

#### **Oval Air Station**

Developed for the undergraduate teaching labs, this system provides a forward leaning air flow management system that sweeps the work surface of fumes and odors, providing a more pleasant and comfortable teaching and learning experience. The oval shape of the station and the center "services tower" provides easy access to power, water, and other lab services. The unit even comes with hooks for backpack storage.