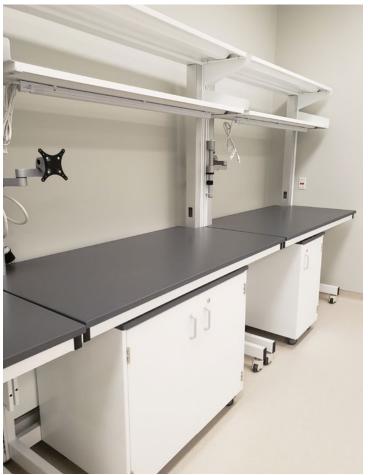

#### **Rice University**

The Ralph S. O'Connor Building for Engineering and Science

Location: Houston, TX Dealer: MGC, Inc.

Mott Product Solutions: Custom Altus™ Benches with EdgeWave LED Task Lighting and Frosted Glass Marker Boards, Four Leg Altus™ Tables, Extra Deep SafeGuard™ Bench & Floor Mounted Fume Hoods, Rift Cut White Oak Casework with Clear Stain, Painted Steel Casework, Acid Cabinets, Flammable Cabinets, Custom Pump Cabinets, Cylinder Storage Racks, Stainless Steel Pegboards