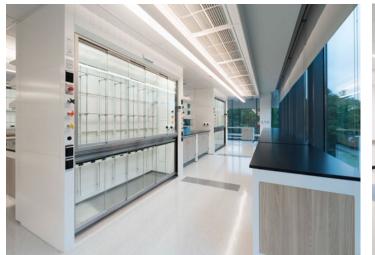

#### **Stanford University**

Sarafan ChEM-H and the Wu Tsai Neurosciences Institute

Location: Stanford, CA Dealer: mottLAB WEST

Mott Product Solutions: Customized Sigma Flex™ Core Systems, Sigma Carts™,
Optima™ Tables & Benches, Pro Series Fume Hoods, Painted Steel And Stainless Steel Cabinets,
Custom Overhead Service Carriers, Ceiling Service Panels, Stainless Steel Tops with Sinks

#### 2023 SEFA Lab of the Year

The design goals of the research labs were to be flexible, reconfigurable, and integrated, allowing multiple disciplinary approaches to promote creative interactions.

Mott products were uniquely blended to provide a very specific level of utility management from the ceiling to the floor. Storage was maximized throughout the labs, and Mott designed under-counter pass-through capabilities by customizing our Sigma Flex™ core systems.

Mobile Sigma Carts<sup>™</sup> with the ability to add or remove upper frames as necessary were located beneath attractive overhead services.

Pro Series fume hoods were provided with extra height within the chamber and offer a more ergonomic flush air foil.