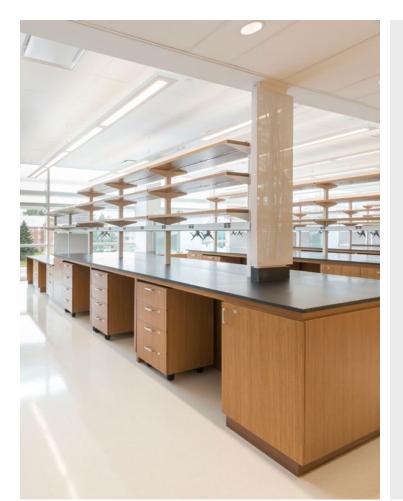

#### **Stanford University**

Sarafan ChEM-H and the Wu Tsai Neurosciences Institute

Location: Stanford, CA Dealer: mottLAB WEST

Mott Product Solutions: Customized Sigma Flex™ Core Systems, Sigma Carts™,
Optima™ Tables & Benches, Pro Series Fume Hoods, Painted Steel And Stainless Steel Cabinets,
Custom Overhead Service Carriers, Ceiling Service Panels, Stainless Steel Tops with Sinks

#### 2023 SEFA Lab of the Year

The design goals of the research labs were to be flexible, reconfigurable, and integrated, allowing multiple disciplinary approaches to promote creative interactions.

Mott products were uniquely blended to provide a very specific level of utility management from the ceiling to the floor. Storage was maximized throughout the labs, and Mott designed under-counter pass-through capabilities by customizing our Sigma Flex™ core systems.

Mobile Sigma Carts<sup>™</sup> with the ability to add or remove upper frames as necessary were located beneath attractive overhead services.

Pro Series fume hoods were provided with extra height within the chamber and offer a more ergonomic flush air foil.

The willingness and ability to provide modifications affordably were key to the success of this lab project.