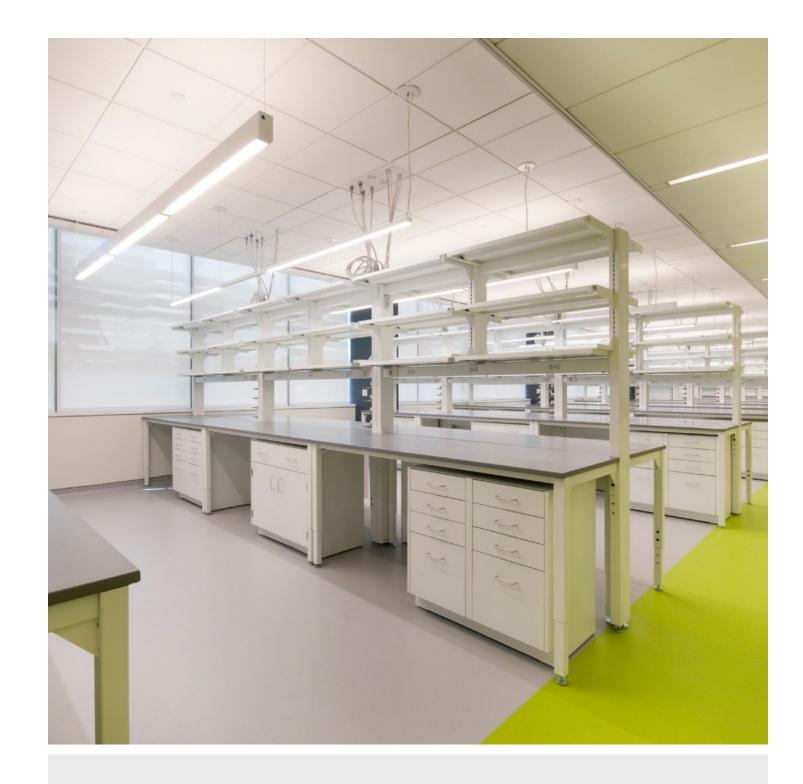

#### **Harvard University**

**Science and Engineering Complex** 

Location: Boston, MA Dealer: New England Lab

Mott Product Solutions: Custom Optima™ Benches with EdgeWave™ LED Task Lighting, Steel Cabinets, Steel Cabinets with Painted MDF Fronts, Steel Shelving Systems, Custom Reagent Frame Assemblies, NovaGuard™ Fume Hoods with Automatic Sash Operators, Custom Stainless Steel Fume Hoods, Stainless Steel Casework, Custom Overhead Service Carriers