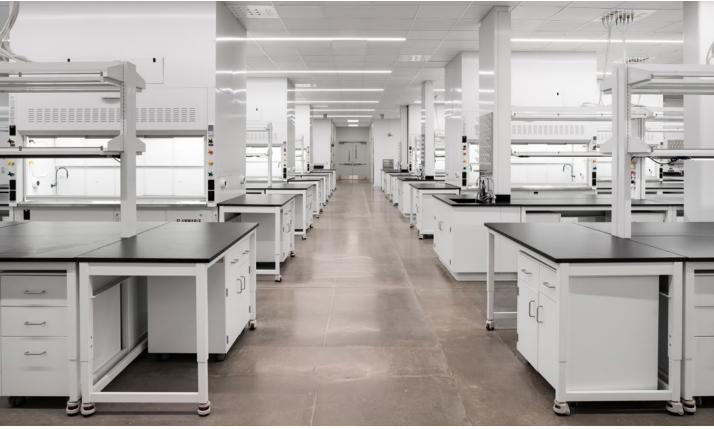

#### **Stanford University**

Sarafan ChEM-H and the Wu Tsai Neurosciences Institute

Location: Stanford, CA Dealer: mottLAB WEST

Mott Product Solutions: Customized Sigma Flex™ Core Systems, Sigma Carts™,
Optima™ Tables & Benches, Pro Series Fume Hoods, Painted Steel And Stainless Steel Cabinets,
Custom Overhead Service Carriers, Ceiling Service Panels, Stainless Steel Tops with Sinks

#### 2023 SEFA Lab of the Year

The design goals of the research labs were to be flexible, reconfigurable, and integrated, allowing multiple disciplinary approaches to promote creative interactions.

Mott products were uniquely blended to provide a very specific level of utility management from the ceiling to the floor. Storage was maximized throughout the labs, and Mott designed under-counter pass-through capabilities by customizing our Sigma Flex™ core systems.

Mobile Sigma Carts<sup>™</sup> with the ability to add or remove upper frames as necessary were located beneath attractive overhead services.

Pro Series fume hoods were provided with extra height within the chamber and offer a more ergonomic flush air foil.

The willingness and ability to provide modifications affordably were key to the success of this lab project.