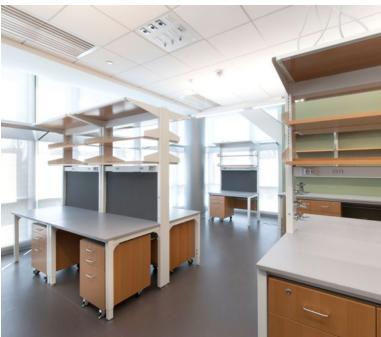

#### **Rice University**

The Ralph S. O'Connor Building for Engineering and Science

Location: Houston, TX Dealer: MGC, Inc.

Mott Product Solutions: Custom Altus™ Benches with EdgeWave LED Task Lighting and Frosted Glass Marker Boards, Four Leg Altus™ Tables, Extra Deep SafeGuard™ Bench & Floor Mounted Fume Hoods, Rift Cut White Oak Casework with Clear Stain, Painted Steel Casework, Acid Cabinets, Flammable Cabinets, Custom Pump Cabinets, Cylinder Storage Racks, Stainless Steel Pegboards