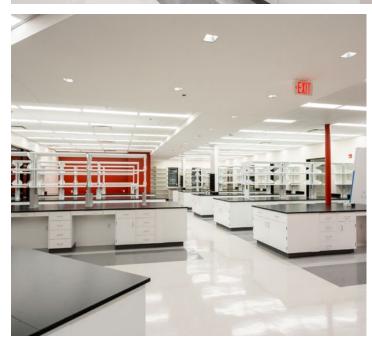

#### **Stanford University**

Sarafan ChEM-H and the Wu Tsai Neurosciences Institute

Location: Stanford, CA Dealer: mottLAB WEST

Mott Product Solutions: Customized Sigma Flex™ Core Systems, Sigma Carts™,
Optima™ Tables & Benches, Pro Series Fume Hoods, Painted Steel And Stainless Steel Cabinets,
Custom Overhead Service Carriers, Ceiling Service Panels, Stainless Steel Tops with Sinks

#### 2023 SEFA Lab of the Year

The design goals of the research labs were to be flexible, reconfigurable, and integrated, allowing multiple disciplinary approaches to promote creative interactions.

Mott products were uniquely blended to provide a very specific level of utility management from the ceiling to the floor. Storage was maximized throughout the labs, and Mott designed under-counter pass-through capabilities by customizing our Sigma Flex™ core systems.

Mobile Sigma Carts<sup>™</sup> with the ability to add or remove upper frames as necessary were located beneath attractive overhead services.

Pro Series fume hoods were provided with extra height within the chamber and offer a more ergonomic flush air foil.

The willingness and ability to provide modifications affordably were key to the success of this lab project.