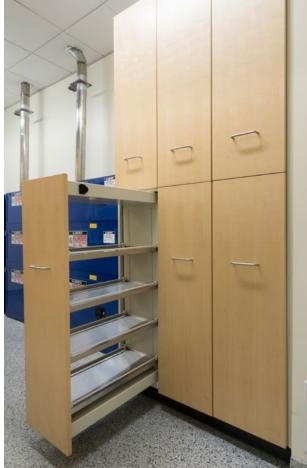

#### MIT.nano

Location: Cambridge, MA Dealer: New England Lab

Mott Product Solutions: Steel Casework with Wood Fronts, Custom SafeGuard™ Fume Hoods, Steel Acid & Flammable Cabinets, Stainless Steel & Painted Steel Optima™ Tables, Sigma Flex™ Carts, Ceiling Service Panels, Stainless Steel Work Surfaces

#### 2019 SEFA Lab of the Year

Sigma Flex<sup>TM</sup> Carts with suspended cabinets are used for heavy duty mobility with overhead service carriers above that provide service connections as well as local exhaust. Customized SafeGuard<sup>TM</sup> fume hoods of various sizes and configurations filled multiple levels of the facility.