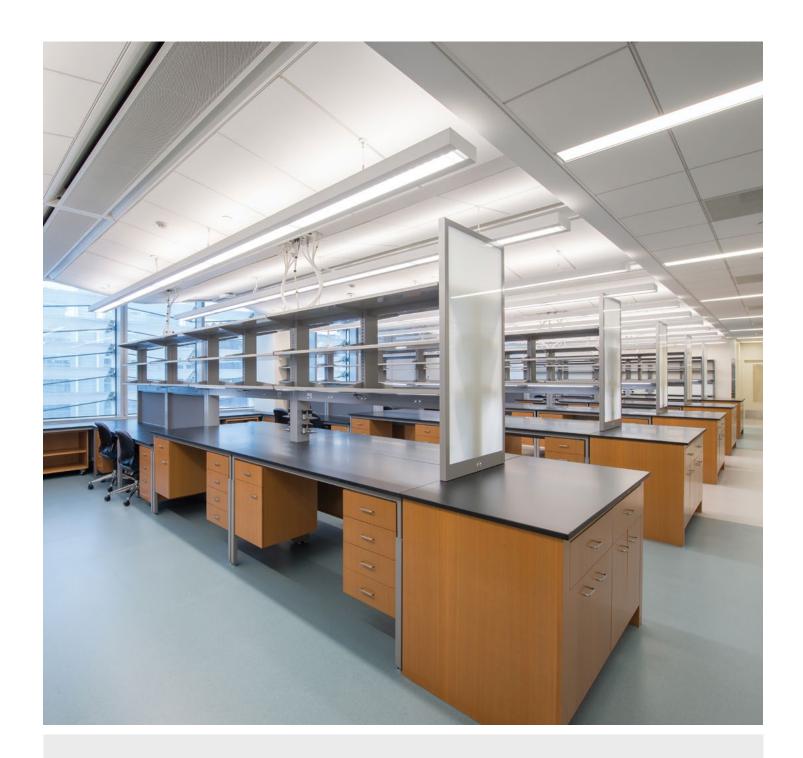

#### **Rice University**

The Ralph S. O'Connor Building for Engineering and Science

Location: Houston, TX Dealer: MGC, Inc.

Mott Product Solutions: Custom Altus™ Benches with EdgeWave LED Task Lighting and Frosted Glass Marker Boards, Four Leg Altus™ Tables, Extra Deep SafeGuard™ Bench & Floor Mounted Fume Hoods, Rift Cut White Oak Casework with Clear Stain, Painted Steel Casework, Acid Cabinets, Flammable Cabinets, Custom Pump Cabinets, Cylinder Storage Racks, Stainless Steel Pegboards