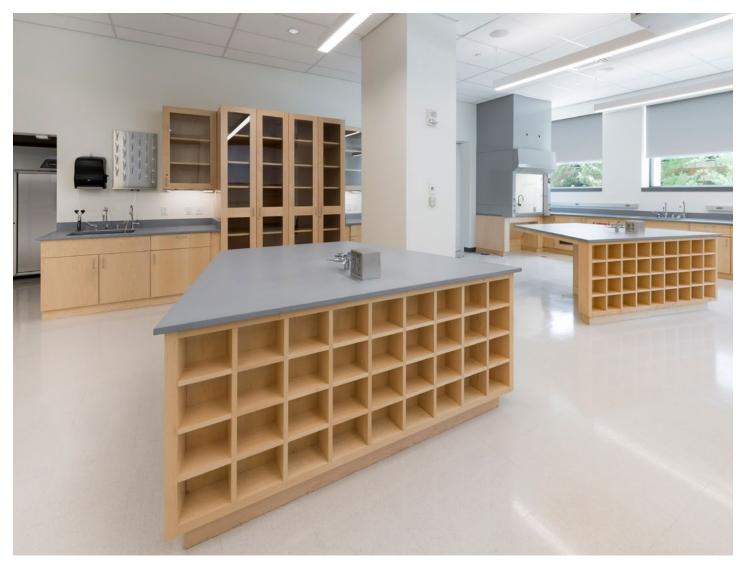

#### **Rice University**

The Ralph S. O'Connor Building for Engineering and Science

Location: Houston, TX Dealer: MGC, Inc.

Mott Product Solutions: Custom Altus™ Benches with EdgeWave LED Task Lighting and Frosted Glass Marker Boards, Four Leg Altus™ Tables, Extra Deep SafeGuard™ Bench & Floor Mounted Fume Hoods, Rift Cut White Oak Casework with Clear Stain, Painted Steel Casework, Acid Cabinets, Flammable Cabinets, Custom Pump Cabinets, Cylinder Storage Racks, Stainless Steel Pegboards