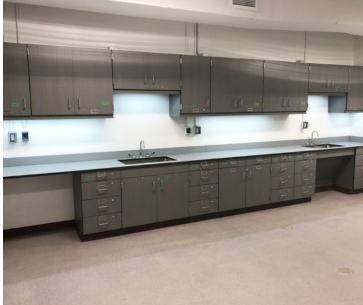

#### **Rice University**

The Ralph S. O'Connor Building for Engineering and Science

Location: Houston, TX Dealer: MGC, Inc.

Mott Product Solutions: Custom Altus™ Benches with EdgeWave LED Task Lighting and Frosted Glass Marker Boards, Four Leg Altus™ Tables, Extra Deep SafeGuard™ Bench & Floor Mounted Fume Hoods, Rift Cut White Oak Casework with Clear Stain, Painted Steel Casework, Acid Cabinets, Flammable Cabinets, Custom Pump Cabinets, Cylinder Storage Racks, Stainless Steel Pegboards