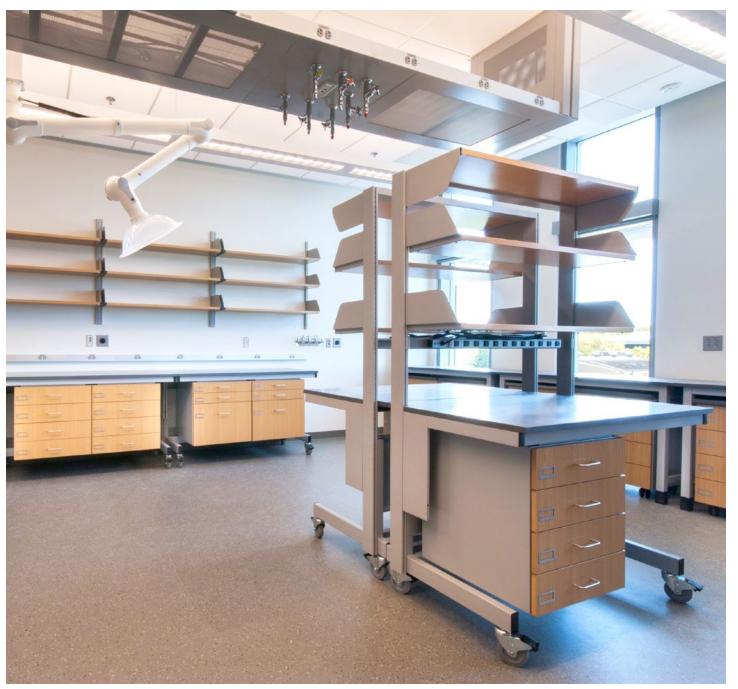

#### 2023 SEFA Lab of the Year

The design goals of the research labs were to be flexible, reconfigurable, and integrated, allowing multiple disciplinary approaches to promote creative interactions.

Mott products were uniquely blended to provide a very specific level of utility management from the ceiling to the floor. Storage was maximized throughout the labs, and Mott designed under-counter pass-through capabilities by customizing our Sigma Flex™ core systems.

Mobile Sigma Carts<sup>™</sup> with the ability to add or remove upper frames as necessary were located beneath attractive overhead services.

Pro Series fume hoods were provided with extra height within the chamber and offer a more ergonomic flush air foil.

The willingness and ability to provide modifications affordably were key to the success of this lab project.