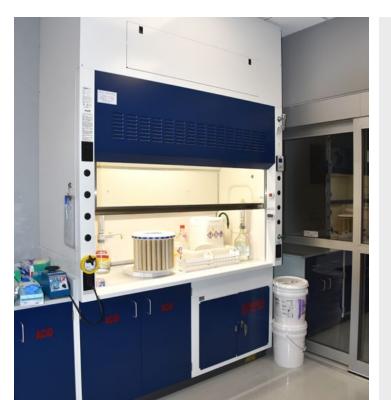

#### **Rice University**

The Ralph S. O'Connor Building for Engineering and Science

Location: Houston, TX Dealer: MGC, Inc.

Mott Product Solutions: Custom Altus™ Benches with EdgeWave LED Task Lighting and Frosted Glass Marker Boards, Four Leg Altus™ Tables, Extra Deep SafeGuard™ Bench & Floor Mounted Fume Hoods, Rift Cut White Oak Casework with Clear Stain, Painted Steel Casework, Acid Cabinets, Flammable Cabinets, Custom Pump Cabinets, Cylinder Storage Racks, Stainless Steel Pegboards