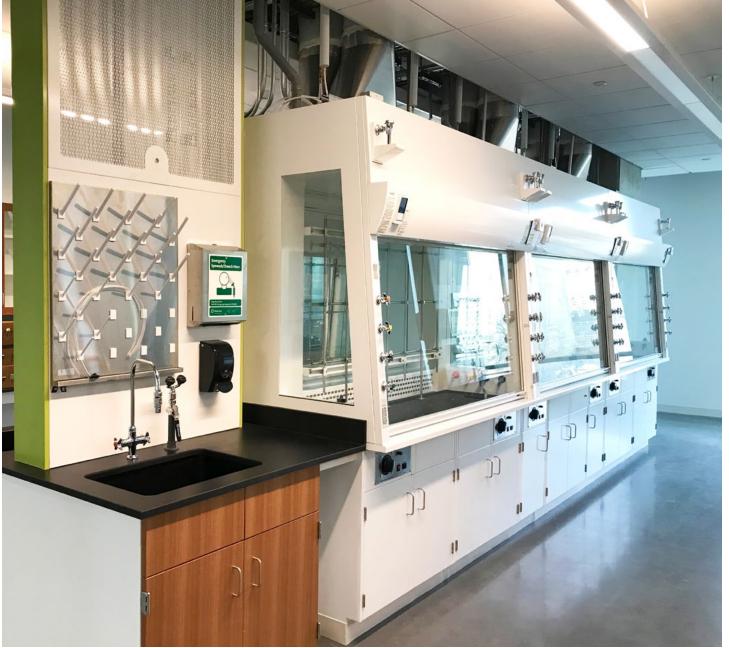

#### **Rice University**

The Ralph S. O'Connor Building for Engineering and Science

Location: Houston, TX Dealer: MGC, Inc.

Mott Product Solutions: Custom Altus™ Benches with EdgeWave LED Task Lighting and Frosted Glass Marker Boards, Four Leg Altus™ Tables, Extra Deep SafeGuard™ Bench & Floor Mounted Fume Hoods, Rift Cut White Oak Casework with Clear Stain, Painted Steel Casework, Acid Cabinets, Flammable Cabinets, Custom Pump Cabinets, Cylinder Storage Racks, Stainless Steel Pegboards