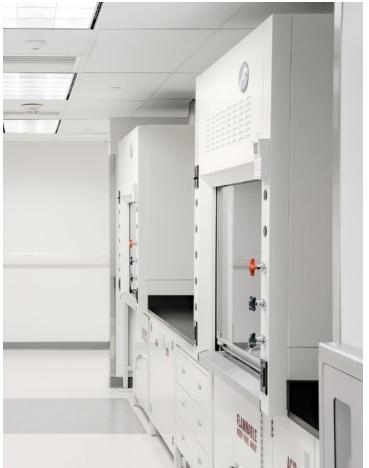

### **Custom Fume Hoods**

We supplied the laboratory furniture and over 260 custom fume hoods. Most of the hoods were tailored to meet the needs of the research being conducted. Combination bench and floor-mount hoods with an opening in between enable technicians to work with both large and small pieces of equipment and accessories when experimenting. Pre-plumbed manifolds were placed in several hoods to allow access to service controls while working inside.

Floor-mounted fume hoods were equipped with a hoist mounted to the side to lift larger pieces of equipment in and out for testing.