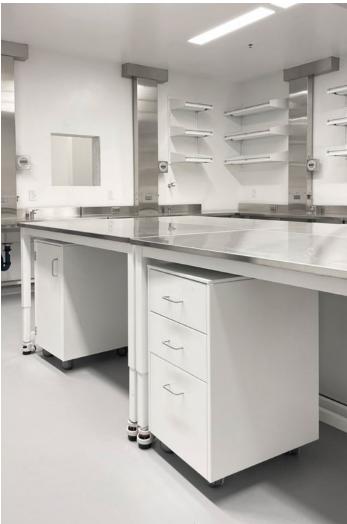

#### **Rice University**

The Ralph S. O'Connor Building for Engineering and Science

Location: Houston, TX Dealer: MGC, Inc.

Mott Product Solutions: Custom Altus™ Benches with EdgeWave LED Task Lighting and Frosted Glass Marker Boards, Four Leg Altus™ Tables, Extra Deep SafeGuard™ Bench & Floor Mounted Fume Hoods, Rift Cut White Oak Casework with Clear Stain, Painted Steel Casework, Acid Cabinets, Flammable Cabinets, Custom Pump Cabinets, Cylinder Storage Racks, Stainless Steel Pegboards