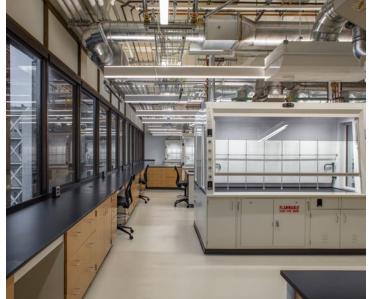

#### **Rice University**

The Ralph S. O'Connor Building for Engineering and Science

Location: Houston, TX Dealer: MGC, Inc.

Mott Product Solutions: Custom Altus™ Benches with EdgeWave LED Task Lighting and Frosted Glass Marker Boards, Four Leg Altus™ Tables, Extra Deep SafeGuard™ Bench & Floor Mounted Fume Hoods, Rift Cut White Oak Casework with Clear Stain, Painted Steel Casework, Acid Cabinets, Flammable Cabinets, Custom Pump Cabinets, Cylinder Storage Racks, Stainless Steel Pegboards