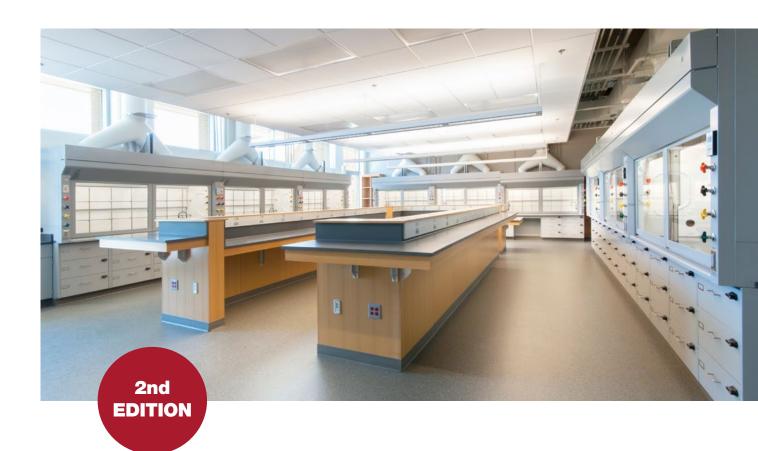

#### **Rice University**

The Ralph S. O'Connor Building for Engineering and Science

Location: Houston, TX Dealer: MGC, Inc.

Mott Product Solutions: Custom Altus™ Benches with EdgeWave LED Task Lighting and Frosted Glass Marker Boards, Four Leg Altus™ Tables, Extra Deep SafeGuard™ Bench & Floor Mounted Fume Hoods, Rift Cut White Oak Casework with Clear Stain, Painted Steel Casework, Acid Cabinets, Flammable Cabinets, Custom Pump Cabinets, Cylinder Storage Racks, Stainless Steel Pegboards