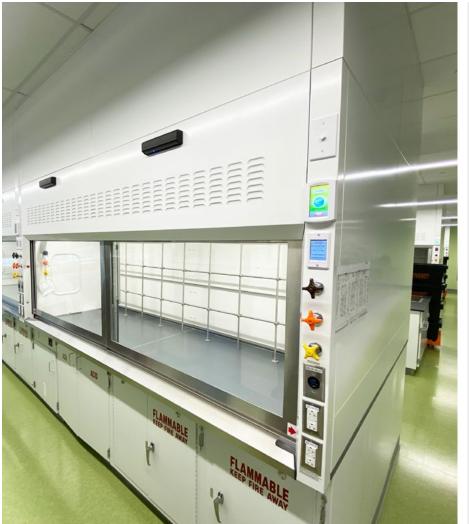

### **Custom Fume Hoods**

We supplied the laboratory furniture and over 260 custom fume hoods. Most of the hoods were tailored to meet the needs of the research being conducted. Combination bench and floor-mount hoods with an opening in between enable technicians to work with both large and small pieces of equipment and accessories when experimenting. Pre-plumbed manifolds were placed in several hoods to allow access to service controls while working inside.

Floor-mounted fume hoods were equipped with a hoist mounted to the side to lift larger pieces of equipment in and out for testing.