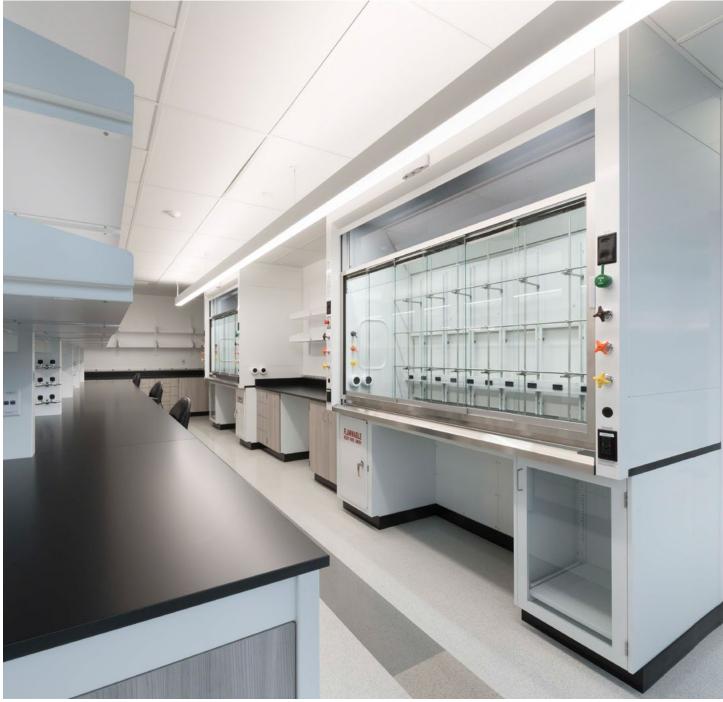

#### **Stanford University**

Sarafan ChEM-H and the Wu Tsai Neurosciences Institute

Location: Stanford, CA Dealer: mottLAB WEST

Mott Product Solutions: Customized Sigma Flex™ Core Systems, Sigma Carts™,
Optima™ Tables & Benches, Pro Series Fume Hoods, Painted Steel And Stainless Steel Cabinets,
Custom Overhead Service Carriers, Ceiling Service Panels, Stainless Steel Tops with Sinks

#### 2023 SEFA Lab of the Year

The design goals of the research labs were to be flexible, reconfigurable, and integrated, allowing multiple disciplinary approaches to promote creative interactions.

Mott products were uniquely blended to provide a very specific level of utility management from the ceiling to the floor. Storage was maximized throughout the labs, and Mott designed under-counter pass-through capabilities by customizing our Sigma Flex™ core systems.

Mobile Sigma Carts<sup>™</sup> with the ability to add or remove upper frames as necessary were located beneath attractive overhead services.

Pro Series fume hoods were provided with extra height within the chamber and offer a more ergonomic flush air foil.