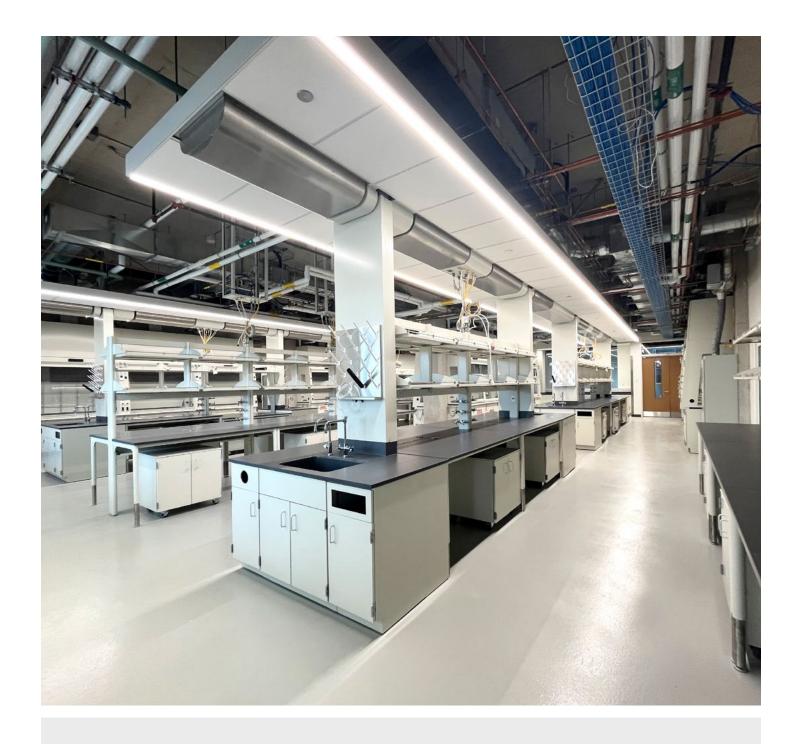

#### MIT.nano

Location: Cambridge, MA Dealer: New England Lab

Mott Product Solutions: Steel Casework with Wood Fronts, Custom SafeGuard™ Fume Hoods, Steel Acid & Flammable Cabinets, Stainless Steel & Painted Steel Optima™ Tables, Sigma Flex™ Carts, Ceiling Service Panels, Stainless Steel Work Surfaces

#### 2019 SEFA Lab of the Year

Sigma Flex<sup>TM</sup> Carts with suspended cabinets are used for heavy duty mobility with overhead service carriers above that provide service connections as well as local exhaust. Customized SafeGuard<sup>TM</sup> fume hoods of various sizes and configurations filled multiple levels of the facility.

Adjustable height Optima<sup>™</sup> tables provided the labs with the flexibility the space needed.