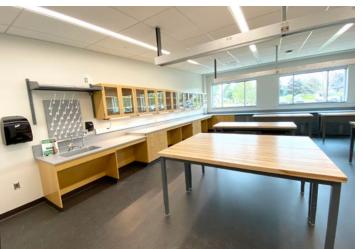

### **University of Illinois at Urbana-Champaign**

**Chemistry Annex** 

Location: Champaign, IL
Dealer: Scott Laboratory Solutions

Mott Product Solutions: Oval Air Stations, Observation2™ Fume Hoods, Demonstration Fume Hoods, Maple Casework

#### **Oval Air Station**

Developed for the undergraduate teaching labs, this system provides a forward leaning air flow management system that sweeps the work surface of fumes and odors, providing a more pleasant and comfortable teaching and learning experience. The oval shape of the station and the center "services tower" provides easy access to power, water, and other lab services. The unit even comes with hooks for backpack storage.