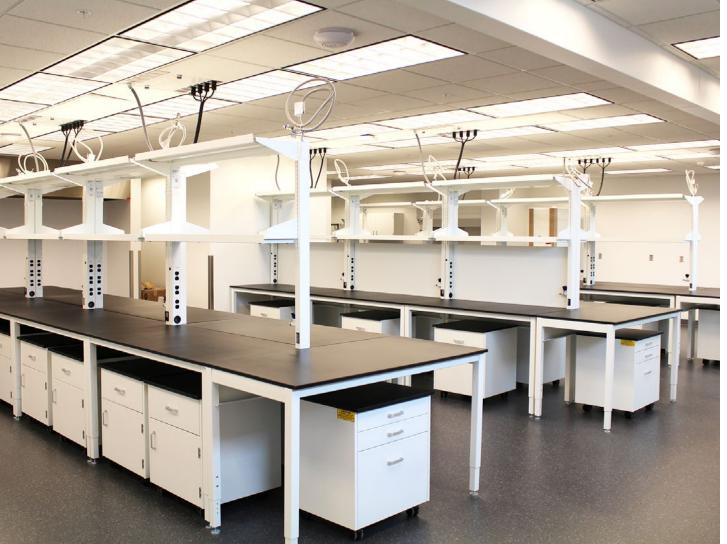

#### **Harvard University**

**Science and Engineering Complex** 

Location: Boston, MA Dealer: New England Lab

Mott Product Solutions: Custom Optima™ Benches with EdgeWave™ LED Task Lighting, Steel Cabinets, Steel Cabinets with Painted MDF Fronts, Steel Shelving Systems, Custom Reagent Frame Assemblies, NovaGuard™ Fume Hoods with Automatic Sash Operators, Custom Stainless Steel Fume Hoods, Stainless Steel Casework, Custom Overhead Service Carriers

#### 2021 SEFA Lab of the Year

The award-winning sustainable design of the Harvard University Science and Engineering Complex has achieved the following:

- Awarded SEFA Lab of the Year in 2021
- Certified LEED Platinum by the USGBC
- The largest building and first wet laboratory building to achieve the International Living Future Institute Living Building Challenge Petal certification in Materials, Beauty, and Equity.
- Won 2021 ENR Global Best Projects Award for Education Research.
- Won 2021 Architect Newspaper Best of Design Award for Green Building.
- Won the Overall Lab Buildings and Projects Award in the 2023 I2SL Sustainable Laboratory Awards Program