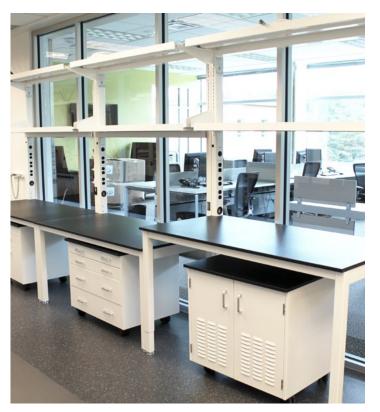

#### **Rice University**

The Ralph S. O'Connor Building for Engineering and Science

Location: Houston, TX Dealer: MGC, Inc.

Mott Product Solutions: Custom Altus™ Benches with EdgeWave LED Task Lighting and Frosted Glass Marker Boards, Four Leg Altus™ Tables, Extra Deep SafeGuard™ Bench & Floor Mounted Fume Hoods, Rift Cut White Oak Casework with Clear Stain, Painted Steel Casework, Acid Cabinets, Flammable Cabinets, Custom Pump Cabinets, Cylinder Storage Racks, Stainless Steel Pegboards