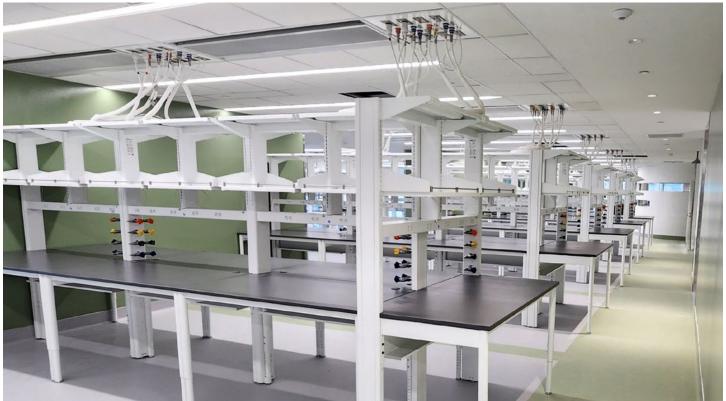

#### **Stanford University**

Sarafan ChEM-H and the Wu Tsai Neurosciences Institute

Location: Stanford, CA Dealer: mottLAB WEST

Mott Product Solutions: Customized Sigma Flex™ Core Systems, Sigma Carts™,
Optima™ Tables & Benches, Pro Series Fume Hoods, Painted Steel And Stainless Steel Cabinets,
Custom Overhead Service Carriers, Ceiling Service Panels, Stainless Steel Tops with Sinks

#### 2023 SEFA Lab of the Year

The design goals of the research labs were to be flexible, reconfigurable, and integrated, allowing multiple disciplinary approaches to promote creative interactions.

Mott products were uniquely blended to provide a very specific level of utility management from the ceiling to the floor. Storage was maximized throughout the labs, and Mott designed under-counter pass-through capabilities by customizing our Sigma Flex™ core systems.

Mobile Sigma Carts<sup>™</sup> with the ability to add or remove upper frames as necessary were located beneath attractive overhead services.

Pro Series fume hoods were provided with extra height within the chamber and offer a more ergonomic flush air foil.