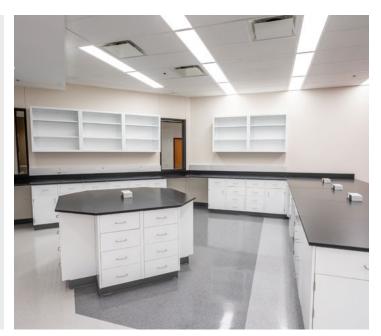

#### **Rice University**

The Ralph S. O'Connor Building for Engineering and Science

Location: Houston, TX Dealer: MGC, Inc.

Mott Product Solutions: Custom Altus™ Benches with EdgeWave LED Task Lighting and Frosted Glass Marker Boards, Four Leg Altus™ Tables, Extra Deep SafeGuard™ Bench & Floor Mounted Fume Hoods, Rift Cut White Oak Casework with Clear Stain, Painted Steel Casework, Acid Cabinets, Flammable Cabinets, Custom Pump Cabinets, Cylinder Storage Racks, Stainless Steel Pegboards

# 2024 Lab Design Excellence in Innovation Award Winner

As part of its annual Design Excellence Awards, Lab Design News honors achievements in research laboratory design, planning, and construction. A panel of industry leaders - consisting of laboratory architects, engineers, construction professionals, and editorial staff from Lab Design - analyzes each entry for its approach to lab design.