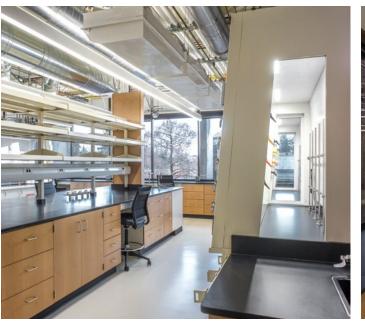

#### **Rice University**

The Ralph S. O'Connor Building for Engineering and Science

Location: Houston, TX Dealer: MGC, Inc.

Mott Product Solutions: Custom Altus™ Benches with EdgeWave LED Task Lighting and Frosted Glass Marker Boards, Four Leg Altus™ Tables, Extra Deep SafeGuard™ Bench & Floor Mounted Fume Hoods, Rift Cut White Oak Casework with Clear Stain, Painted Steel Casework, Acid Cabinets, Flammable Cabinets, Custom Pump Cabinets, Cylinder Storage Racks, Stainless Steel Pegboards