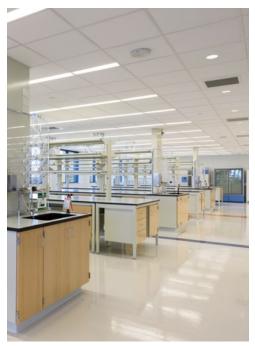

## **University of Michigan**

A. Alfred Taubman Biomedical Science Research Building

Location: Ann Arbor, MI
Dealer: Detroit Technical Equipment Co.

Mott Product Solutions: Steel Casework, Phenolic Resin Casework, Optima™ Benches, Tables, Pro Series Fume Hoods, Phenolic Resin Shelving, Stainless Steel Wall Shelving, Stainless Steel Work Surfaces & Sinks

#### **Boston University**

Center for Integrated Life Science & Engineering

Location: Boston, MA

Mott Product Solutions: Custom Optima™ Benches, Pro Series Fume Hoods, Steel Casework, Stainless Steel Casework, Stainless Steel Work Surfaces with Sinks