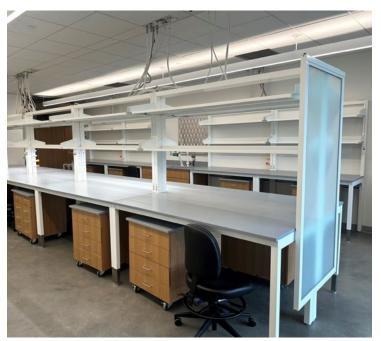

#### **Rice University**

The Ralph S. O'Connor Building for Engineering and Science

Location: Houston, TX Dealer: MGC, Inc.

Mott Product Solutions: Custom Altus™ Benches with EdgeWave LED Task Lighting and Frosted Glass Marker Boards, Four Leg Altus™ Tables, Extra Deep SafeGuard™ Bench & Floor Mounted Fume Hoods, Rift Cut White Oak Casework with Clear Stain, Painted Steel Casework, Acid Cabinets, Flammable Cabinets, Custom Pump Cabinets, Cylinder Storage Racks, Stainless Steel Pegboards