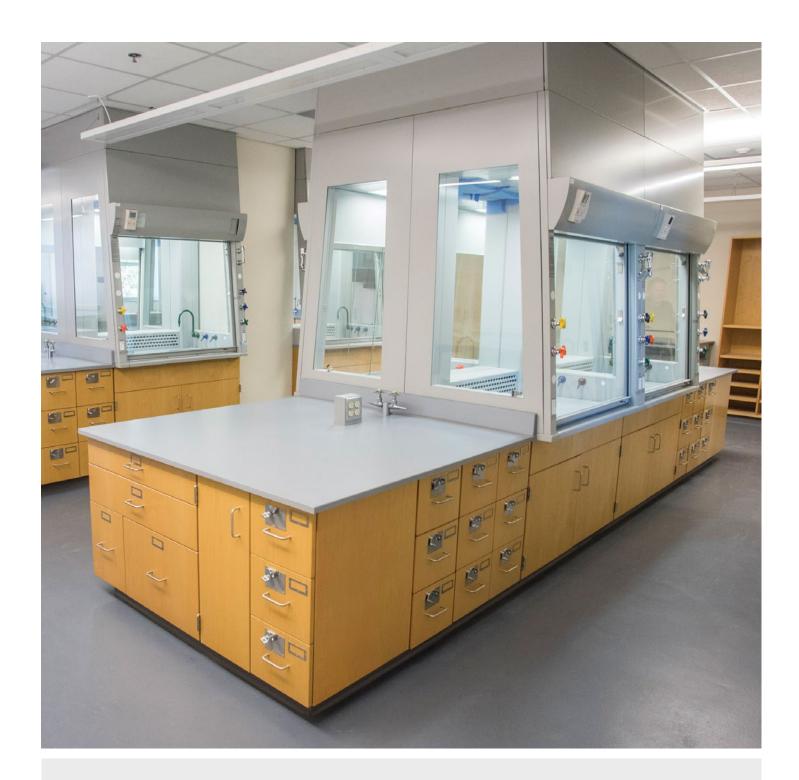

### **Custom Fume Hoods**

We supplied the laboratory furniture and over 260 custom fume hoods. Most of the hoods were tailored to meet the needs of the research being conducted. Combination bench and floor-mount hoods with an opening in between enable technicians to work with both large and small pieces of equipment and accessories when experimenting. Pre-plumbed manifolds were placed in several hoods to allow access to service controls while working inside.

Floor-mounted fume hoods were equipped with a hoist mounted to the side to lift larger pieces of equipment in and out for testing.