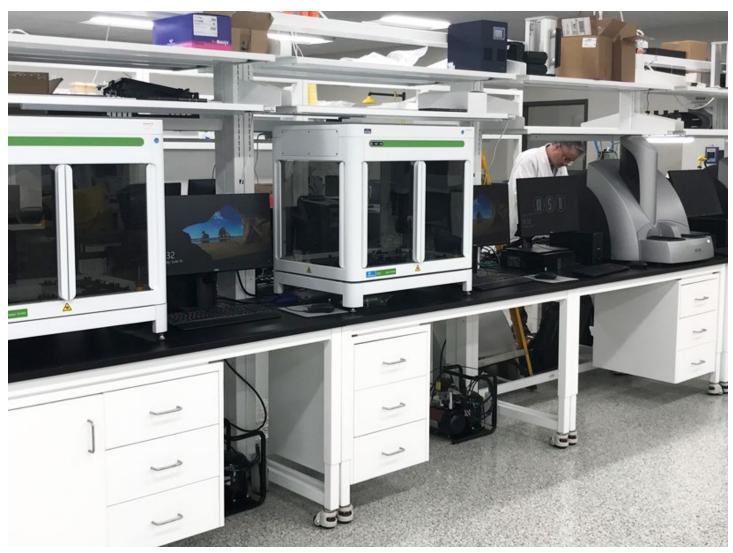

# **Alkermes**

900 Winter Street

Location: Waltham, MA Dealer: New England Lab

Mott Product Solutions: Optima™ Benches, Tables, Painted Steel Casework,
Painted Steel Casework with Plastic Laminate Fronts, Custom Bench Mounted Fume Hoods,
Custom Floor Mounted Fume Hoods, Stainless Steel Scullery Sinks