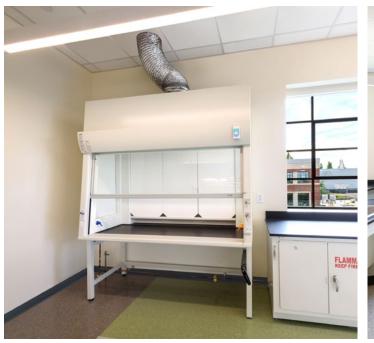

#### **Harvard University**

**Science and Engineering Complex** 

Location: Boston, MA Dealer: New England Lab

Mott Product Solutions: Custom Optima™ Benches with EdgeWave™ LED Task Lighting, Steel Cabinets, Steel Cabinets with Painted MDF Fronts, Steel Shelving Systems, Custom Reagent Frame Assemblies, NovaGuard™ Fume Hoods with Automatic Sash Operators, Custom Stainless Steel Fume Hoods, Stainless Steel Casework, Custom Overhead Service Carriers

#### 2021 SEFA Lab of the Year

The award-winning sustainable design of the Harvard University Science and Engineering Complex has achieved the following:

- Awarded SEFA Lab of the Year in 2021
- Certified LEED Platinum by the USGBC
- The largest building and first wet laboratory building to achieve the International Living Future Institute Living Building Challenge Petal certification in Materials, Beauty, and Equity.
- Won 2021 ENR Global Best Projects Award for Education Research.
- Won 2021 Architect Newspaper Best of Design Award for Green Building.
- Won the Overall Lab Buildings and Projects Award in the 2023 I2SL Sustainable Laboratory Awards Program