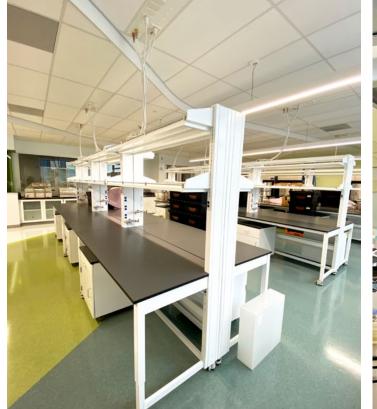

# **INDUSTRIAL**

# **Chemical Company**

Location: Pennsylvania, USA Mott Dealer: Scientifix

Mott Product Solutions: Custom Floor Mounted Fume Hoods with Sliding Horizontal Sashes, 192" wide by 48" deep, in varying heights of 192", 147", and 126" high

# **Pet Food Manufacturer**

Location: New Jersey, USA Mott Dealer: Scientifix

Mott Product Solutions: Phenolic Resin Casework, SafeGuard™ Fume Hoods

# **Coatings Manufacturer**

R&D Suite & QC Laboratory

Location: North Carolina, USA Mott Dealer: New England Lab

Mott Product Solutions: NovaGuard™ Fume Hoods, Steel Casework, Custom End Cabinets with Curved Sides, Wall & Base Cabinets with Tinted Glass, Custom Reagent Uprights

# Large Chemical Manufacturer

**R&D** Laboratories

Location: Massachusetts, USA Mott Dealer: New England Lab

Mott Product Solutions: Optima™ Benches, SafeGuard™ Fume Hoods, Steel Casework

# Lindt & Sprüngli

Lab Renovations

Location: Stratham, NH Mott Dealer: New England Lab

Mott Product Solutions: Altus™
Benches & Tables, Painted Steel
Casework, Stainless Steel Casework,
SafeGuard™ Fume Hoods, Stainless
Steel Tables, Stainless Steel Scullery
Sinks, Ceiling Service Panels

# **The Chemours Discovery Hub**

STAR Campus of the University of Delaware

Location: Newark, DE Dealer: New England Lab

Mott Product Solutions: Custom High-Low Bench Mounted Fume Hoods, Custom Floor Mounted Fume Hoods, Steel Casework

### **Custom Fume Hoods**

We supplied the laboratory furniture and over 260 custom fume hoods. Most of the hoods were tailored to meet the needs of the research being conducted. Combination bench and floor-mount hoods with an opening in between enable technicians to work with both large and small pieces of equipment and accessories when experimenting. Pre-plumbed manifolds were placed in several hoods to allow access to service controls while working inside.

Floor-mounted fume hoods were equipped with a hoist mounted to the side to lift larger pieces of equipment in and out for testing.

# **Diverse Needs**

The final scope of work included over 200
Altus™ tables. Due to the client's needs
they ended up with five bench types and
five different table configurations.
The client had very specific requirements;
extensive electrical, no penetrations
through the work surface, and the ability to
accommodate deeper equipment
on tables in some areas.

There were combinations of features on the Altus™ tables: pre-plumbed with services, customized electrical and cord management, suspended wall cabinets, adjustable upper shelving, suspended lower storage cabinets, mobile cabinets and bulletin boards.

# **Food Company**

R&D and Quality Assurance Labs

Location: Minnesota
Dealer: Cosney Corporation

Mott Product Solutions: Custom Altus™ Tables, Steel Casework, SafeGuard™ Fume Hoods, Optima™ Fume Hoods, Ceiling Service Panels

# **Chemical Company**

Research & Development Laboratory

Location: USA Dealer: MGC, Inc.

Mott Product Solutions: Custom Pro Series Floor Mounted Fume Hoods, Pro Series Bench Top Fume Hoods, Painted Steel Casework