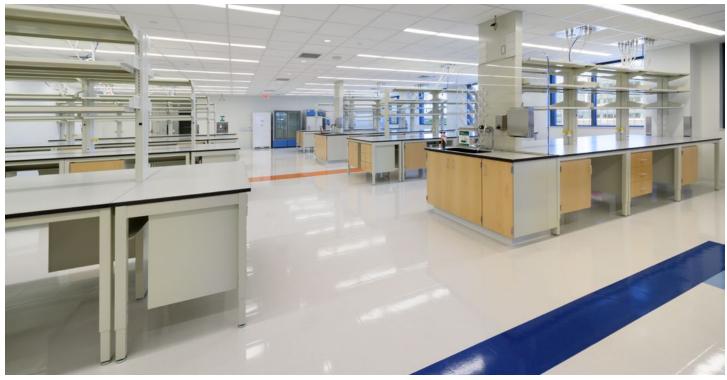

## **University of Michigan**

A. Alfred Taubman Biomedical Science Research Building

Location: Ann Arbor, MI
Dealer: Detroit Technical Equipment Co.

Mott Product Solutions: Steel Casework, Phenolic Resin Casework, Optima™ Benches, Tables, Pro Series Fume Hoods, Phenolic Resin Shelving, Stainless Steel Wall Shelving, Stainless Steel Work Surfaces & Sinks

#### **Boston University**

Center for Integrated Life Science & Engineering

Location: Boston, MA

Mott Product Solutions: Custom Optima™ Benches, Pro Series Fume Hoods, Steel Casework, Stainless Steel Casework, Stainless Steel Work Surfaces with Sinks