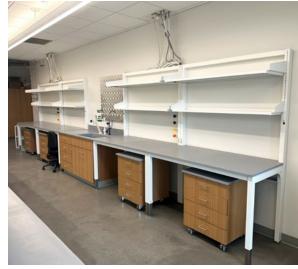

#### **Rice University**

The Ralph S. O'Connor Building for Engineering and Science

Location: Houston, TX Dealer: MGC, Inc.

Mott Product Solutions: Custom Altus™ Benches with EdgeWave LED Task Lighting and Frosted Glass Marker Boards, Four Leg Altus™ Tables, Extra Deep SafeGuard™ Bench & Floor Mounted Fume Hoods, Rift Cut White Oak Casework with Clear Stain, Painted Steel Casework, Acid Cabinets, Flammable Cabinets, Custom Pump Cabinets, Cylinder Storage Racks, Stainless Steel Pegboards