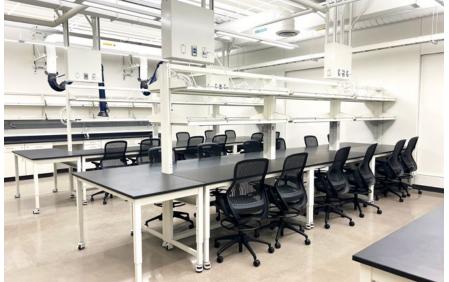

#### **Rice University**

The Ralph S. O'Connor Building for Engineering and Science

Location: Houston, TX Dealer: MGC, Inc.

Mott Product Solutions: Custom Altus™ Benches with EdgeWave LED Task Lighting and Frosted Glass Marker Boards, Four Leg Altus™ Tables, Extra Deep SafeGuard™ Bench & Floor Mounted Fume Hoods, Rift Cut White Oak Casework with Clear Stain, Painted Steel Casework, Acid Cabinets, Flammable Cabinets, Custom Pump Cabinets, Cylinder Storage Racks, Stainless Steel Pegboards