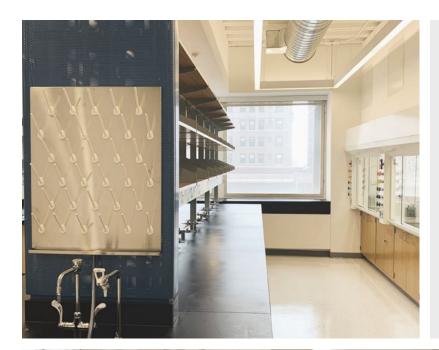

#### **Rice University**

The Ralph S. O'Connor Building for Engineering and Science

Location: Houston, TX Dealer: MGC, Inc.

Mott Product Solutions: Custom Altus™ Benches with EdgeWave LED Task Lighting and Frosted Glass Marker Boards, Four Leg Altus™ Tables, Extra Deep SafeGuard™ Bench & Floor Mounted Fume Hoods, Rift Cut White Oak Casework with Clear Stain, Painted Steel Casework, Acid Cabinets, Flammable Cabinets, Custom Pump Cabinets, Cylinder Storage Racks, Stainless Steel Pegboards