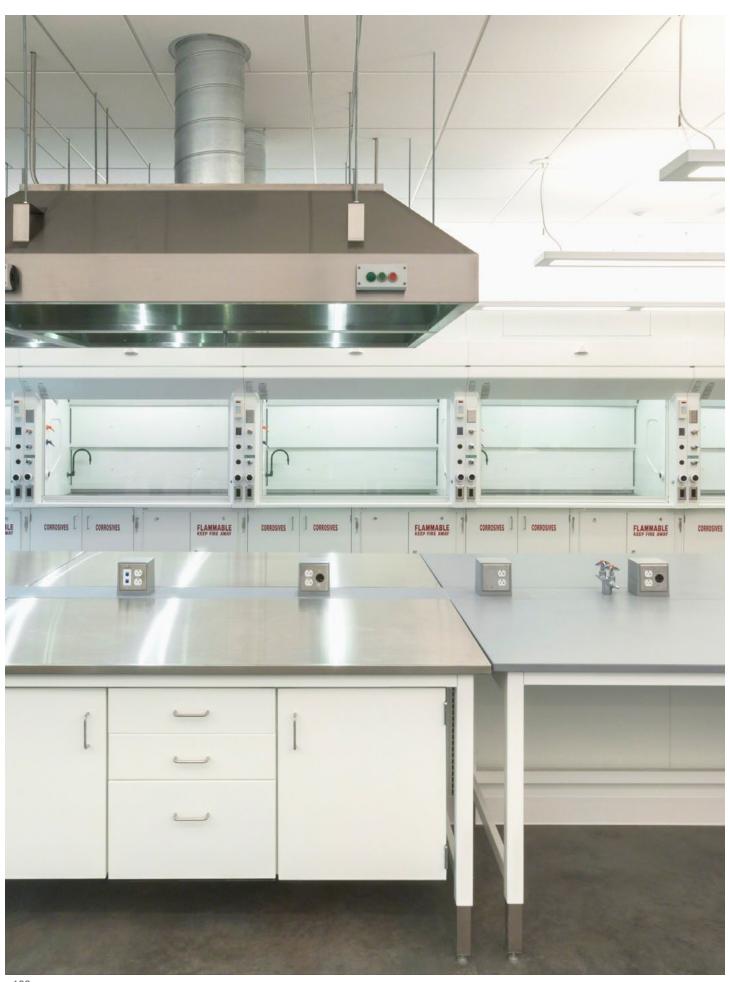

#### **Rice University**

The Ralph S. O'Connor Building for Engineering and Science

Location: Houston, TX Dealer: MGC, Inc.

Mott Product Solutions: Custom Altus™ Benches with EdgeWave LED Task Lighting and Frosted Glass Marker Boards, Four Leg Altus™ Tables, Extra Deep SafeGuard™ Bench & Floor Mounted Fume Hoods, Rift Cut White Oak Casework with Clear Stain, Painted Steel Casework, Acid Cabinets, Flammable Cabinets, Custom Pump Cabinets, Cylinder Storage Racks, Stainless Steel Pegboards

# 2024 Lab Design Excellence in Innovation Award Winner

As part of its annual Design Excellence Awards, Lab Design News honors achievements in research laboratory design, planning, and construction. A panel of industry leaders - consisting of laboratory architects, engineers, construction professionals, and editorial staff from Lab Design - analyzes each entry for its approach to lab design.