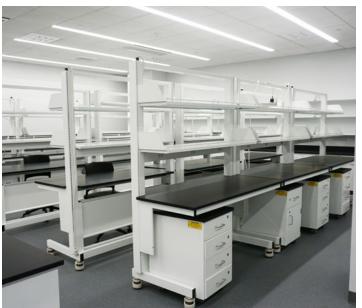

#### MIT.nano

Location: Cambridge, MA Dealer: New England Lab

Mott Product Solutions: Steel Casework with Wood Fronts, Custom SafeGuard™ Fume Hoods, Steel Acid & Flammable Cabinets, Stainless Steel & Painted Steel Optima™ Tables, Sigma Flex™ Carts, Ceiling Service Panels, Stainless Steel Work Surfaces

#### 2019 SEFA Lab of the Year

Sigma Flex<sup>TM</sup> Carts with suspended cabinets are used for heavy duty mobility with overhead service carriers above that provide service connections as well as local exhaust. Customized SafeGuard<sup>TM</sup> fume hoods of various sizes and configurations filled multiple levels of the facility.

Adjustable height Optima<sup>™</sup> tables provided the labs with the flexibility the space needed.