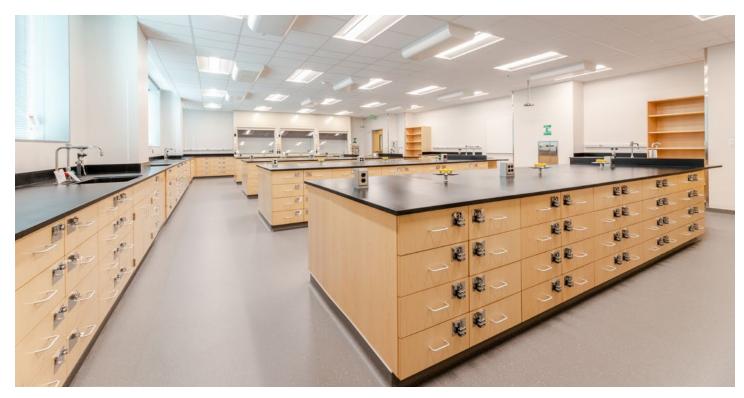

#### **Harvard University**

**Science and Engineering Complex** 

Location: Boston, MA Dealer: New England Lab

Mott Product Solutions: Custom Optima™ Benches with EdgeWave™ LED Task Lighting, Steel Cabinets, Steel Cabinets with Painted MDF Fronts, Steel Shelving Systems, Custom Reagent Frame Assemblies, NovaGuard™ Fume Hoods with Automatic Sash Operators, Custom Stainless Steel Fume Hoods, Stainless Steel Casework, Custom Overhead Service Carriers

#### 2021 SEFA Lab of the Year

The award-winning sustainable design of the Harvard University Science and Engineering Complex has achieved the following:

- Awarded SEFA Lab of the Year in 2021
- Certified LEED Platinum by the USGBC
- The largest building and first wet laboratory building to achieve the International Living Future Institute Living Building Challenge Petal certification in Materials, Beauty, and Equity.
- Won 2021 ENR Global Best Projects Award for Education Research.
- Won 2021 Architect Newspaper Best of Design Award for Green Building.
- Won the Overall Lab Buildings and Projects Award in the 2023 I2SL Sustainable Laboratory Awards Program