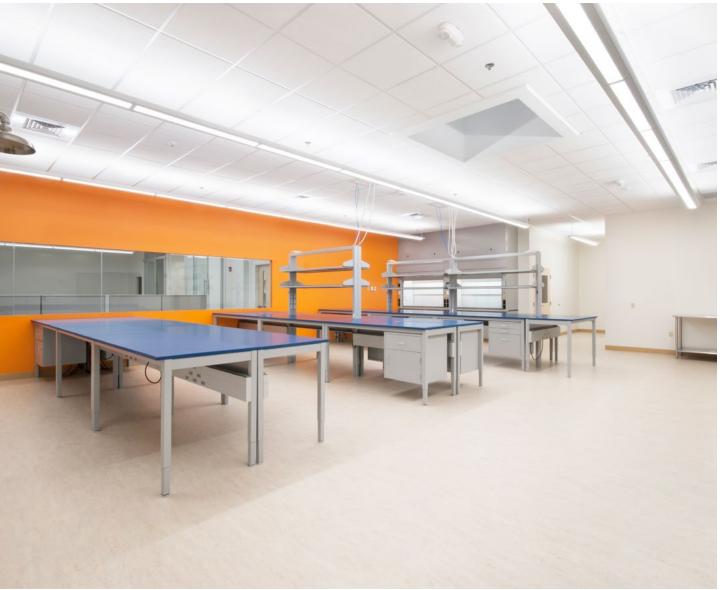

## Johnson C. Smith University

**New Science Center** 

Location: New Charlotte, NC Dealer: New England Lab

Mott Product Solutions: Student Benches, Mobile Instructor Benches, Custom Down-Draft Tables, Student Cubbies, Maple Casework, Steel Casework, Fully Welded Mobile Steel Tables, RFV2™ Fume Hoods, Automatic Sash Operators