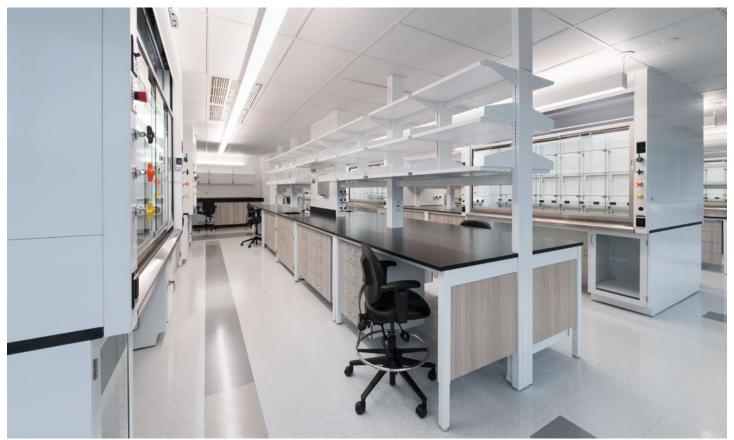

#### **Rice University**

The Ralph S. O'Connor Building for Engineering and Science

Location: Houston, TX Dealer: MGC, Inc.

Mott Product Solutions: Custom Altus™ Benches with EdgeWave LED Task Lighting and Frosted Glass Marker Boards, Four Leg Altus™ Tables, Extra Deep SafeGuard™ Bench & Floor Mounted Fume Hoods, Rift Cut White Oak Casework with Clear Stain, Painted Steel Casework, Acid Cabinets, Flammable Cabinets, Custom Pump Cabinets, Cylinder Storage Racks, Stainless Steel Pegboards

# 2024 Lab Design Excellence in Innovation Award Winner

As part of its annual Design Excellence Awards, Lab Design News honors achievements in research laboratory design, planning, and construction. A panel of industry leaders - consisting of laboratory architects, engineers, construction professionals, and editorial staff from Lab Design - analyzes each entry for its approach to lab design.