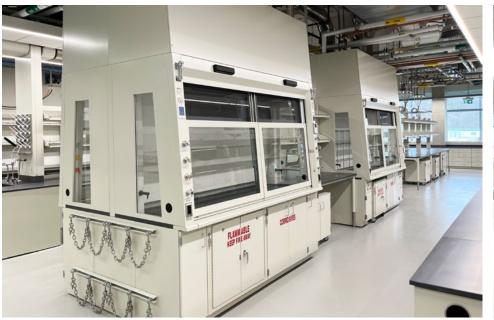

# **Adaptable Spaces**

These pharmaceutical laboratories were designed for agile flexibility, allowing team members to adapt their space to the immediate needs of the task at hand.

The highly adaptable laboratory infrastructure, furniture and fume hoods can be reconfigured in two to three hours, with additional time allocated for decontamination and recommissioning. These reconfigurations are accomplished without impacting other work being conducted in the immediate vicinity and with no renovations or construction.