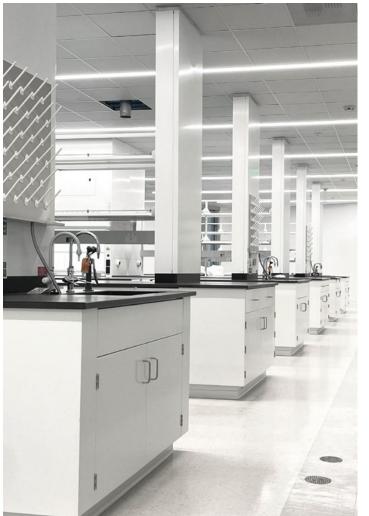

#### **Rice University**

The Ralph S. O'Connor Building for Engineering and Science

Location: Houston, TX Dealer: MGC, Inc.

Mott Product Solutions: Custom Altus™ Benches with EdgeWave LED Task Lighting and Frosted Glass Marker Boards, Four Leg Altus™ Tables, Extra Deep SafeGuard™ Bench & Floor Mounted Fume Hoods, Rift Cut White Oak Casework with Clear Stain, Painted Steel Casework, Acid Cabinets, Flammable Cabinets, Custom Pump Cabinets, Cylinder Storage Racks, Stainless Steel Pegboards