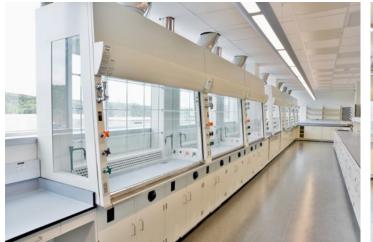

#### **Stanford University**

Sarafan ChEM-H and the Wu Tsai Neurosciences Institute

Location: Stanford, CA Dealer: mottLAB WEST

Mott Product Solutions: Customized Sigma Flex™ Core Systems, Sigma Carts™,
Optima™ Tables & Benches, Pro Series Fume Hoods, Painted Steel And Stainless Steel Cabinets,
Custom Overhead Service Carriers, Ceiling Service Panels, Stainless Steel Tops with Sinks

#### 2023 SEFA Lab of the Year

The design goals of the research labs were to be flexible, reconfigurable, and integrated, allowing multiple disciplinary approaches to promote creative interactions.

Mott products were uniquely blended to provide a very specific level of utility management from the ceiling to the floor. Storage was maximized throughout the labs, and Mott designed under-counter pass-through capabilities by customizing our Sigma Flex™ core systems.

Mobile Sigma Carts<sup>™</sup> with the ability to add or remove upper frames as necessary were located beneath attractive overhead services.

Pro Series fume hoods were provided with extra height within the chamber and offer a more ergonomic flush air foil.

The willingness and ability to provide modifications affordably were key to the success of this lab project.