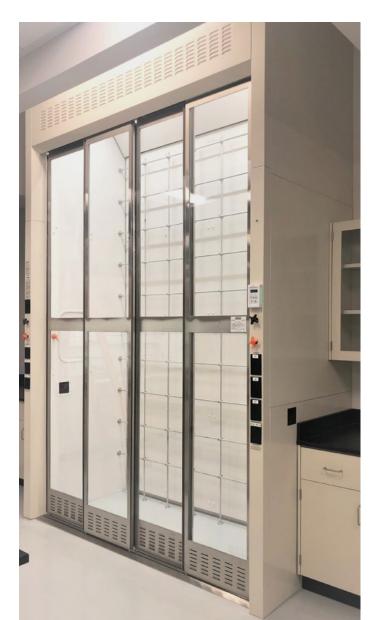

#### **Harvard University**

**Science and Engineering Complex** 

Location: Boston, MA Dealer: New England Lab

Mott Product Solutions: Custom Optima™ Benches with EdgeWave™ LED Task Lighting, Steel Cabinets, Steel Cabinets with Painted MDF Fronts, Steel Shelving Systems, Custom Reagent Frame Assemblies, NovaGuard™ Fume Hoods with Automatic Sash Operators, Custom Stainless Steel Fume Hoods, Stainless Steel Casework, Custom Overhead Service Carriers

#### 2021 SEFA Lab of the Year

The award-winning sustainable design of the Harvard University Science and Engineering Complex has achieved the following:

- Awarded SEFA Lab of the Year in 2021
- Certified LEED Platinum by the USGBC
- The largest building and first wet laboratory building to achieve the International Living Future Institute Living Building Challenge Petal certification in Materials, Beauty, and Equity.
- Won 2021 ENR Global Best Projects Award for Education Research.
- Won 2021 Architect Newspaper Best of Design Award for Green Building.
- Won the Overall Lab Buildings and Projects Award in the 2023 I2SL Sustainable Laboratory Awards Program