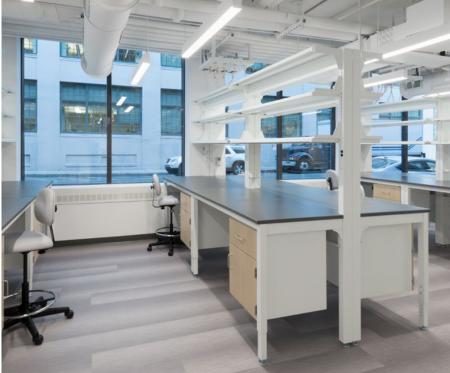

#### **Rice University**

The Ralph S. O'Connor Building for Engineering and Science

Location: Houston, TX Dealer: MGC, Inc.

Mott Product Solutions: Custom Altus™ Benches with EdgeWave LED Task Lighting and Frosted Glass Marker Boards, Four Leg Altus™ Tables, Extra Deep SafeGuard™ Bench & Floor Mounted Fume Hoods, Rift Cut White Oak Casework with Clear Stain, Painted Steel Casework, Acid Cabinets, Flammable Cabinets, Custom Pump Cabinets, Cylinder Storage Racks, Stainless Steel Pegboards