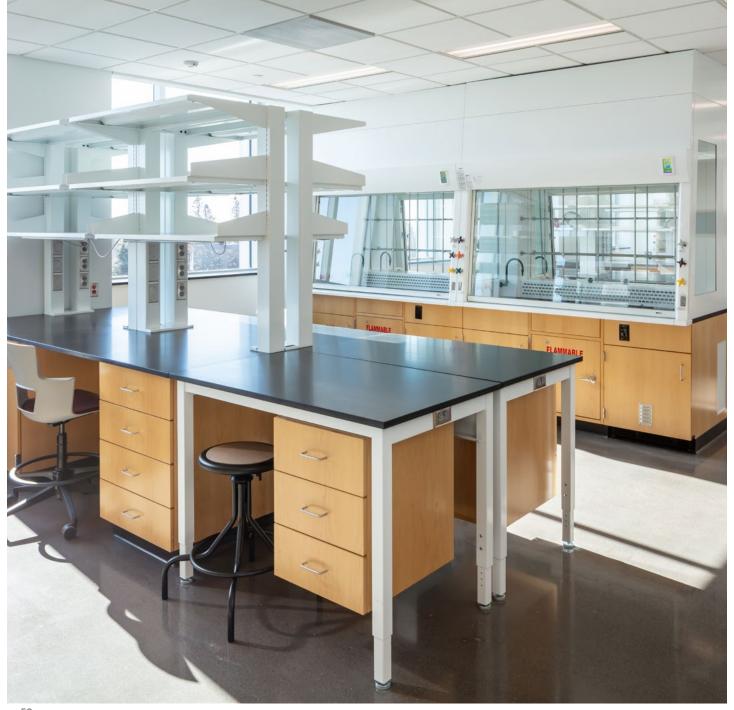

#### **Rice University**

The Ralph S. O'Connor Building for Engineering and Science

Location: Houston, TX Dealer: MGC, Inc.

Mott Product Solutions: Custom Altus™ Benches with EdgeWave LED Task Lighting and Frosted Glass Marker Boards, Four Leg Altus™ Tables, Extra Deep SafeGuard™ Bench & Floor Mounted Fume Hoods, Rift Cut White Oak Casework with Clear Stain, Painted Steel Casework, Acid Cabinets, Flammable Cabinets, Custom Pump Cabinets, Cylinder Storage Racks, Stainless Steel Pegboards

# 2024 Lab Design Excellence in Innovation Award Winner

As part of its annual Design Excellence Awards, Lab Design News honors achievements in research laboratory design, planning, and construction. A panel of industry leaders - consisting of laboratory architects, engineers, construction professionals, and editorial staff from Lab Design - analyzes each entry for its approach to lab design.