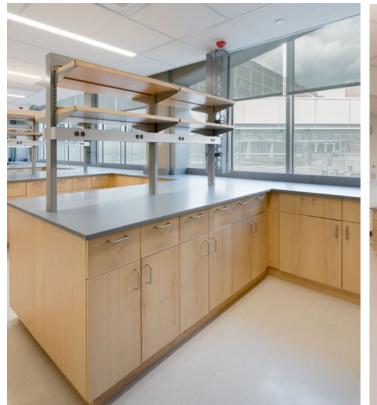

#### **Harvard University**

**Science and Engineering Complex** 

Location: Boston, MA Dealer: New England Lab

Mott Product Solutions: Custom Optima™ Benches with EdgeWave™ LED Task Lighting, Steel Cabinets, Steel Cabinets with Painted MDF Fronts, Steel Shelving Systems, Custom Reagent Frame Assemblies, NovaGuard™ Fume Hoods with Automatic Sash Operators, Custom Stainless Steel Fume Hoods, Stainless Steel Casework, Custom Overhead Service Carriers

#### 2021 SEFA Lab of the Year

The award-winning sustainable design of the Harvard University Science and Engineering Complex has achieved the following:

- Awarded SEFA Lab of the Year in 2021
- Certified LEED Platinum by the USGBC
- The largest building and first wet laboratory building to achieve the International Living Future Institute Living Building Challenge Petal certification in Materials, Beauty, and Equity.
- Won 2021 ENR Global Best Projects Award for Education Research.
- Won 2021 Architect Newspaper Best of Design Award for Green Building.
- Won the Overall Lab Buildings and Projects Award in the 2023 I2SL Sustainable Laboratory Awards Program