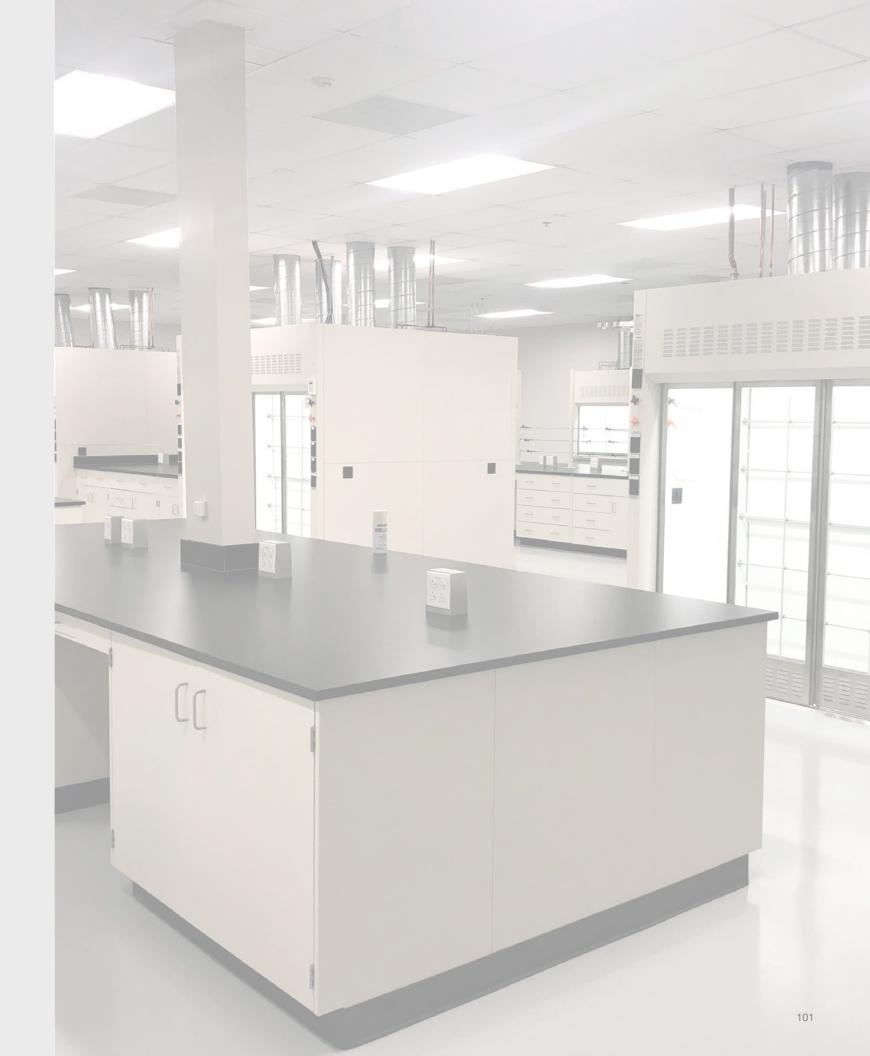

# **INDUSTRIAL**

# **Chemical Company**

Location: Pennsylvania, USA Mott Dealer: Scientifix

Mott Product Solutions: Custom Floor Mounted Fume Hoods with Sliding Horizontal Sashes, 192" wide by 48" deep, in varying heights of 192", 147", and 126" high

# **Pet Food Manufacturer**

Location: New Jersey, USA Mott Dealer: Scientifix

Mott Product Solutions: Phenolic Resin Casework, SafeGuard™ Fume Hoods

# **Coatings Manufacturer**

R&D Suite & QC Laboratory

Location: North Carolina, USA Mott Dealer: New England Lab

Mott Product Solutions: NovaGuard™ Fume Hoods, Steel Casework, Custom End Cabinets with Curved Sides, Wall & Base Cabinets with Tinted Glass, Custom Reagent Uprights

# Large Chemical Manufacturer

**R&D** Laboratories

Location: Massachusetts, USA Mott Dealer: New England Lab

Mott Product Solutions: Optima™ Benches, SafeGuard™ Fume Hoods, Steel Casework

# Lindt & Sprüngli

Lab Renovations

Location: Stratham, NH Mott Dealer: New England Lab

Mott Product Solutions: Altus™
Benches & Tables, Painted Steel
Casework, Stainless Steel Casework,
SafeGuard™ Fume Hoods, Stainless
Steel Tables, Stainless Steel Scullery
Sinks, Ceiling Service Panels

# **The Chemours Discovery Hub**

STAR Campus of the University of Delaware

Location: Newark, DE Dealer: New England Lab

Mott Product Solutions: Custom High-Low Bench Mounted Fume Hoods, Custom Floor Mounted Fume Hoods, Steel Casework