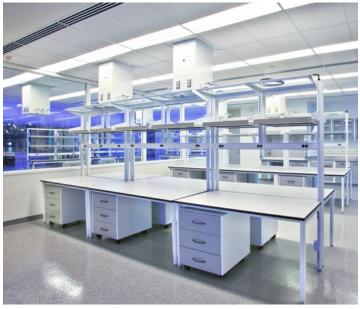

#### **Stanford University**

Sarafan ChEM-H and the Wu Tsai Neurosciences Institute

Location: Stanford, CA Dealer: mottLAB WEST

Mott Product Solutions: Customized Sigma Flex™ Core Systems, Sigma Carts™,
Optima™ Tables & Benches, Pro Series Fume Hoods, Painted Steel And Stainless Steel Cabinets,
Custom Overhead Service Carriers, Ceiling Service Panels, Stainless Steel Tops with Sinks

#### 2023 SEFA Lab of the Year

The design goals of the research labs were to be flexible, reconfigurable, and integrated, allowing multiple disciplinary approaches to promote creative interactions.

Mott products were uniquely blended to provide a very specific level of utility management from the ceiling to the floor. Storage was maximized throughout the labs, and Mott designed under-counter pass-through capabilities by customizing our Sigma Flex™ core systems.