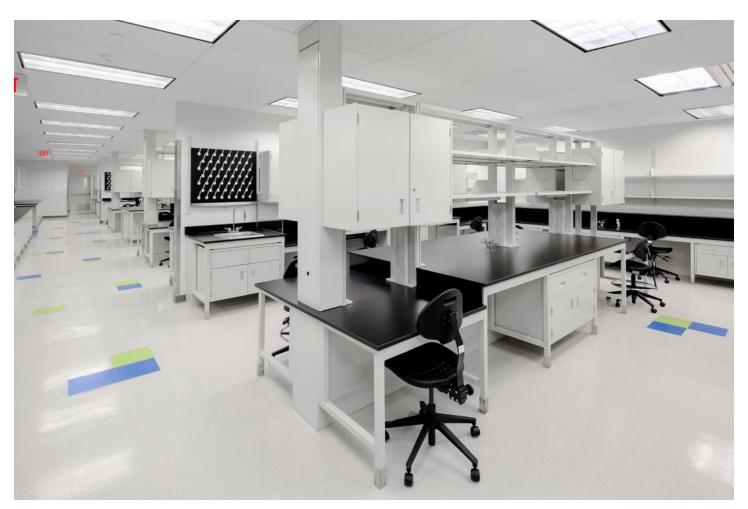

#### **Harvard University**

**Science and Engineering Complex** 

Location: Boston, MA Dealer: New England Lab

Mott Product Solutions: Custom Optima™ Benches with EdgeWave™ LED Task Lighting, Steel Cabinets, Steel Cabinets with Painted MDF Fronts, Steel Shelving Systems, Custom Reagent Frame Assemblies, NovaGuard™ Fume Hoods with Automatic Sash Operators, Custom Stainless Steel Fume Hoods, Stainless Steel Casework, Custom Overhead Service Carriers