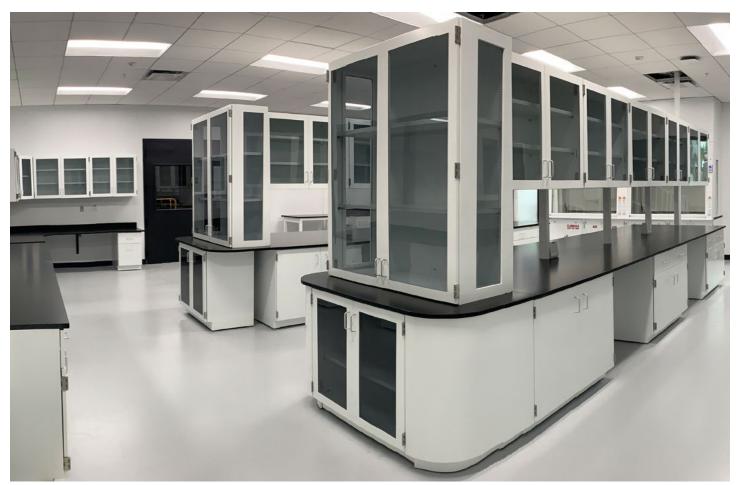

## **University of Michigan**

A. Alfred Taubman Biomedical Science Research Building

Location: Ann Arbor, MI
Dealer: Detroit Technical Equipment Co.

Mott Product Solutions: Steel Casework, Phenolic Resin Casework, Optima™ Benches, Tables, Pro Series Fume Hoods, Phenolic Resin Shelving, Stainless Steel Wall Shelving, Stainless Steel Work Surfaces & Sinks