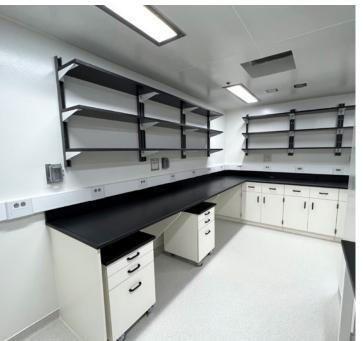

#### **Rice University**

The Ralph S. O'Connor Building for Engineering and Science

Location: Houston, TX Dealer: MGC, Inc.

Mott Product Solutions: Custom Altus™ Benches with EdgeWave LED Task Lighting and Frosted Glass Marker Boards, Four Leg Altus™ Tables, Extra Deep SafeGuard™ Bench & Floor Mounted Fume Hoods, Rift Cut White Oak Casework with Clear Stain, Painted Steel Casework, Acid Cabinets, Flammable Cabinets, Custom Pump Cabinets, Cylinder Storage Racks, Stainless Steel Pegboards