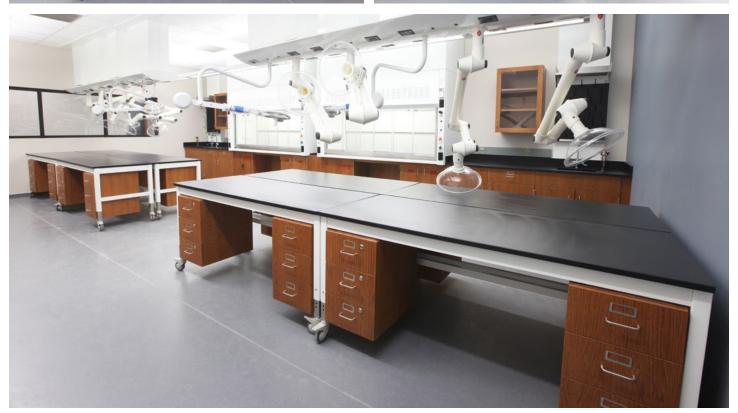

#### **Stanford University**

Sarafan ChEM-H and the Wu Tsai Neurosciences Institute

Location: Stanford, CA Dealer: mottLAB WEST

Mott Product Solutions: Customized Sigma Flex™ Core Systems, Sigma Carts™,
Optima™ Tables & Benches, Pro Series Fume Hoods, Painted Steel And Stainless Steel Cabinets,
Custom Overhead Service Carriers, Ceiling Service Panels, Stainless Steel Tops with Sinks

#### 2023 SEFA Lab of the Year

The design goals of the research labs were to be flexible, reconfigurable, and integrated, allowing multiple disciplinary approaches to promote creative interactions.

Mott products were uniquely blended to provide a very specific level of utility management from the ceiling to the floor. Storage was maximized throughout the labs, and Mott designed under-counter pass-through capabilities by customizing our Sigma Flex™ core systems.

Mobile Sigma Carts<sup>™</sup> with the ability to add or remove upper frames as necessary were located beneath attractive overhead services.

Pro Series fume hoods were provided with extra height within the chamber and offer a more ergonomic flush air foil.