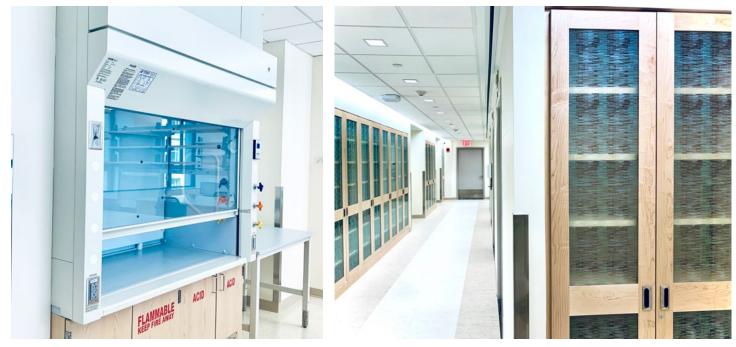

#### **Rice University**

The Ralph S. O'Connor Building for Engineering and Science

Location: Houston, TX Dealer: MGC, Inc.

Mott Product Solutions: Custom Altus™ Benches with EdgeWave LED Task Lighting and Frosted Glass Marker Boards, Four Leg Altus™ Tables, Extra Deep SafeGuard™ Bench & Floor Mounted Fume Hoods, Rift Cut White Oak Casework with Clear Stain, Painted Steel Casework, Acid Cabinets, Flammable Cabinets, Custom Pump Cabinets, Cylinder Storage Racks, Stainless Steel Pegboards