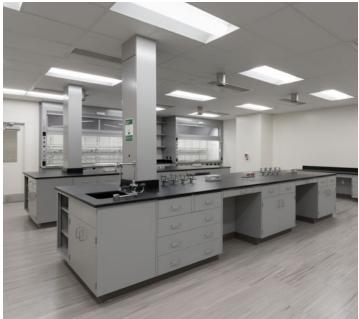

#### **Harvard University**

**Science and Engineering Complex** 

Location: Boston, MA Dealer: New England Lab

Mott Product Solutions: Custom Optima™ Benches with EdgeWave™ LED Task Lighting, Steel Cabinets, Steel Cabinets with Painted MDF Fronts, Steel Shelving Systems, Custom Reagent Frame Assemblies, NovaGuard™ Fume Hoods with Automatic Sash Operators, Custom Stainless Steel Fume Hoods, Stainless Steel Casework, Custom Overhead Service Carriers

#### 2021 SEFA Lab of the Year

The award-winning sustainable design of the Harvard University Science and Engineering Complex has achieved the following:

- Awarded SEFA Lab of the Year in 2021
- Certified LEED Platinum by the USGBC
- The largest building and first wet laboratory building to achieve the International Living Future Institute Living Building Challenge Petal certification in Materials, Beauty, and Equity.
- Won 2021 ENR Global Best Projects Award for Education Research.
- Won 2021 Architect Newspaper Best of Design Award for Green Building.
- Won the Overall Lab Buildings and Projects Award in the 2023 I2SL Sustainable Laboratory Awards Program