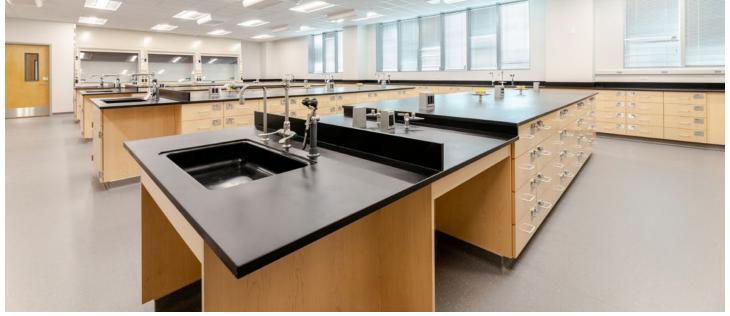

#### **Stanford University**

Sarafan ChEM-H and the Wu Tsai Neurosciences Institute

Location: Stanford, CA Dealer: mottLAB WEST

Mott Product Solutions: Customized Sigma Flex™ Core Systems, Sigma Carts™,
Optima™ Tables & Benches, Pro Series Fume Hoods, Painted Steel And Stainless Steel Cabinets,
Custom Overhead Service Carriers, Ceiling Service Panels, Stainless Steel Tops with Sinks

#### 2023 SEFA Lab of the Year

The design goals of the research labs were to be flexible, reconfigurable, and integrated, allowing multiple disciplinary approaches to promote creative interactions.

Mott products were uniquely blended to provide a very specific level of utility management from the ceiling to the floor. Storage was maximized throughout the labs, and Mott designed under-counter pass-through capabilities by customizing our Sigma Flex™ core systems.

Mobile Sigma Carts<sup>™</sup> with the ability to add or remove upper frames as necessary were located beneath attractive overhead services.

Pro Series fume hoods were provided with extra height within the chamber and offer a more ergonomic flush air foil.