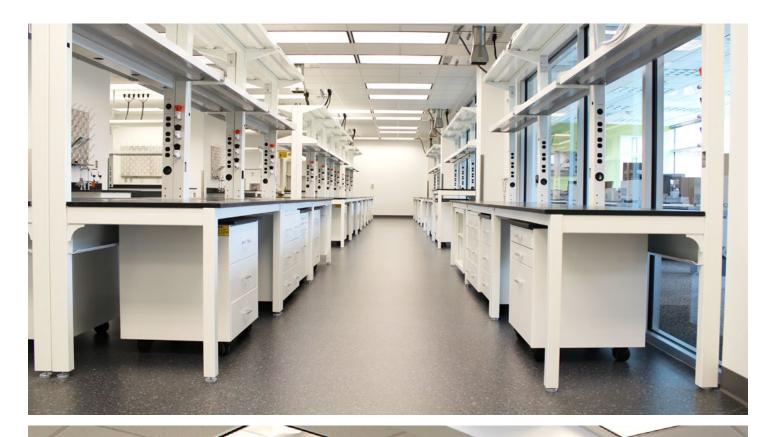

#### **Stanford University**

Sarafan ChEM-H and the Wu Tsai Neurosciences Institute

Location: Stanford, CA Dealer: mottLAB WEST

Mott Product Solutions: Customized Sigma Flex™ Core Systems, Sigma Carts™,
Optima™ Tables & Benches, Pro Series Fume Hoods, Painted Steel And Stainless Steel Cabinets,
Custom Overhead Service Carriers, Ceiling Service Panels, Stainless Steel Tops with Sinks

#### 2023 SEFA Lab of the Year

The design goals of the research labs were to be flexible, reconfigurable, and integrated, allowing multiple disciplinary approaches to promote creative interactions.

Mott products were uniquely blended to provide a very specific level of utility management from the ceiling to the floor. Storage was maximized throughout the labs, and Mott designed under-counter pass-through capabilities by customizing our Sigma Flex™ core systems.

Mobile Sigma Carts<sup>™</sup> with the ability to add or remove upper frames as necessary were located beneath attractive overhead services.

Pro Series fume hoods were provided with extra height within the chamber and offer a more ergonomic flush air foil.

The willingness and ability to provide modifications affordably were key to the success of this lab project.