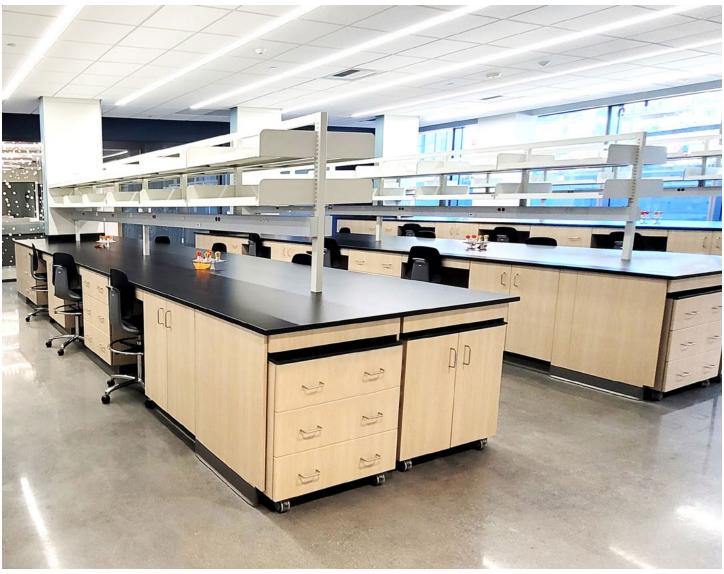

## **University of Michigan**

A. Alfred Taubman Biomedical Science Research Building

Location: Ann Arbor, MI
Dealer: Detroit Technical Equipment Co.

Mott Product Solutions: Steel Casework, Phenolic Resin Casework, Optima™ Benches, Tables, Pro Series Fume Hoods, Phenolic Resin Shelving, Stainless Steel Wall Shelving, Stainless Steel Work Surfaces & Sinks