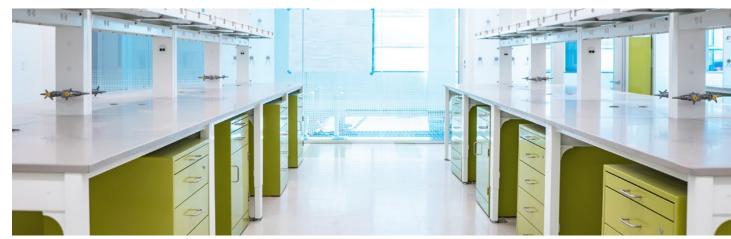

#### 2023 SEFA Lab of the Year

The design goals of the research labs were to be flexible, reconfigurable, and integrated, allowing multiple disciplinary approaches to promote creative interactions.

Mott products were uniquely blended to provide a very specific level of utility management from the ceiling to the floor. Storage was maximized throughout the labs, and Mott designed under-counter pass-through capabilities by customizing our Sigma Flex™ core systems.

Mobile Sigma Carts<sup>™</sup> with the ability to add or remove upper frames as necessary were located beneath attractive overhead services.

Pro Series fume hoods were provided with extra height within the chamber and offer a more ergonomic flush air foil.

The willingness and ability to provide modifications affordably were key to the success of this lab project.