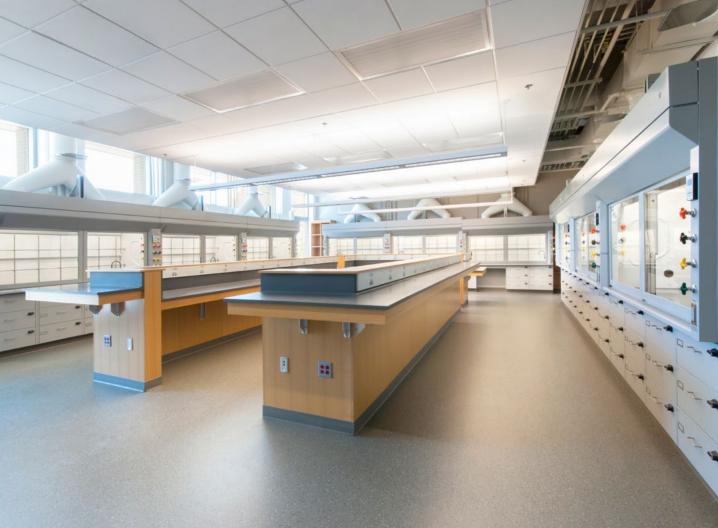

#### **Stanford University**

Sarafan ChEM-H and the Wu Tsai Neurosciences Institute

Location: Stanford, CA Dealer: mottLAB WEST

Mott Product Solutions: Customized Sigma Flex™ Core Systems, Sigma Carts™,
Optima™ Tables & Benches, Pro Series Fume Hoods, Painted Steel And Stainless Steel Cabinets,
Custom Overhead Service Carriers, Ceiling Service Panels, Stainless Steel Tops with Sinks

#### 2023 SEFA Lab of the Year

The design goals of the research labs were to be flexible, reconfigurable, and integrated, allowing multiple disciplinary approaches to promote creative interactions.

Mott products were uniquely blended to provide a very specific level of utility management from the ceiling to the floor. Storage was maximized throughout the labs, and Mott designed under-counter pass-through capabilities by customizing our Sigma Flex™ core systems.

Mobile Sigma Carts<sup>™</sup> with the ability to add or remove upper frames as necessary were located beneath attractive overhead services.

Pro Series fume hoods were provided with extra height within the chamber and offer a more ergonomic flush air foil.

The willingness and ability to provide modifications affordably were key to the success of this lab project.