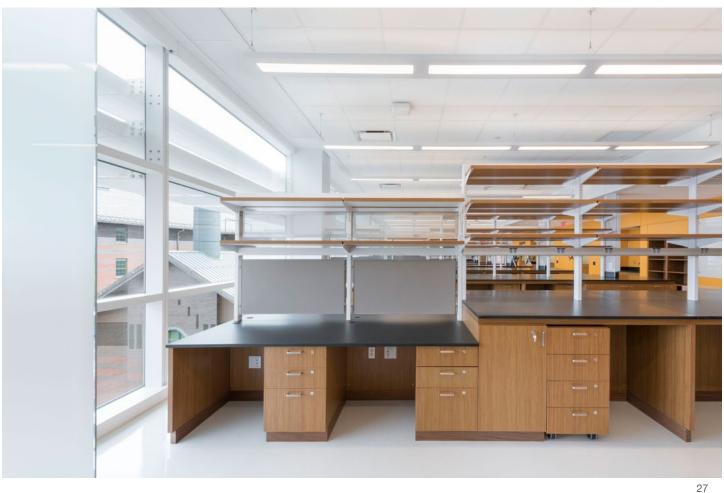

#### **Harvard University**

**Science and Engineering Complex** 

Location: Boston, MA Dealer: New England Lab

Mott Product Solutions: Custom Optima™ Benches with EdgeWave™ LED Task Lighting, Steel Cabinets, Steel Cabinets with Painted MDF Fronts, Steel Shelving Systems, Custom Reagent Frame Assemblies, NovaGuard™ Fume Hoods with Automatic Sash Operators, Custom Stainless Steel Fume Hoods, Stainless Steel Casework, Custom Overhead Service Carriers

#### 2021 SEFA Lab of the Year

The award-winning sustainable design of the Harvard University Science and Engineering Complex has achieved the following:

- Awarded SEFA Lab of the Year in 2021
- Certified LEED Platinum by the USGBC
- The largest building and first wet laboratory building to achieve the International Living Future Institute Living Building Challenge Petal certification in Materials, Beauty, and Equity.
- Won 2021 ENR Global Best Projects Award for Education Research.
- Won 2021 Architect Newspaper Best of Design Award for Green Building.
- Won the Overall Lab Buildings and Projects Award in the 2023 I2SL Sustainable Laboratory Awards Program