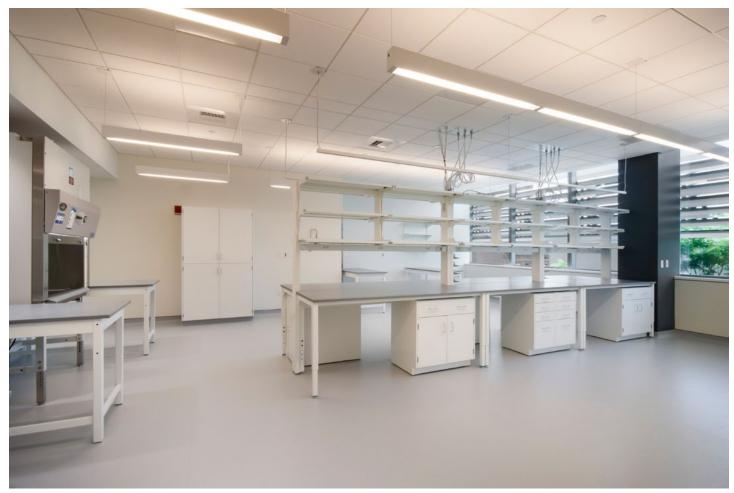

#### **Rice University**

The Ralph S. O'Connor Building for Engineering and Science

Location: Houston, TX Dealer: MGC, Inc.

Mott Product Solutions: Custom Altus™ Benches with EdgeWave LED Task Lighting and Frosted Glass Marker Boards, Four Leg Altus™ Tables, Extra Deep SafeGuard™ Bench & Floor Mounted Fume Hoods, Rift Cut White Oak Casework with Clear Stain, Painted Steel Casework, Acid Cabinets, Flammable Cabinets, Custom Pump Cabinets, Cylinder Storage Racks, Stainless Steel Pegboards