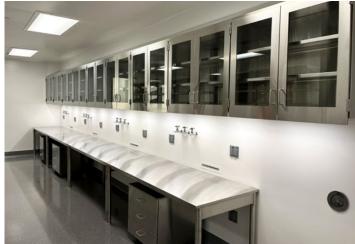

#### **Harvard University**

**Science and Engineering Complex** 

Location: Boston, MA Dealer: New England Lab

Mott Product Solutions: Custom Optima™ Benches with EdgeWave™ LED Task Lighting, Steel Cabinets, Steel Cabinets with Painted MDF Fronts, Steel Shelving Systems, Custom Reagent Frame Assemblies, NovaGuard™ Fume Hoods with Automatic Sash Operators, Custom Stainless Steel Fume Hoods, Stainless Steel Casework, Custom Overhead Service Carriers

#### 2021 SEFA Lab of the Year

The award-winning sustainable design of the Harvard University Science and Engineering Complex has achieved the following:

- Awarded SEFA Lab of the Year in 2021
- Certified LEED Platinum by the USGBC
- The largest building and first wet laboratory building to achieve the International Living Future Institute Living Building Challenge Petal certification in Materials, Beauty, and Equity.
- Won 2021 ENR Global Best Projects Award for Education Research.
- Won 2021 Architect Newspaper Best of Design Award for Green Building.
- Won the Overall Lab Buildings and Projects Award in the 2023 I2SL Sustainable Laboratory Awards Program