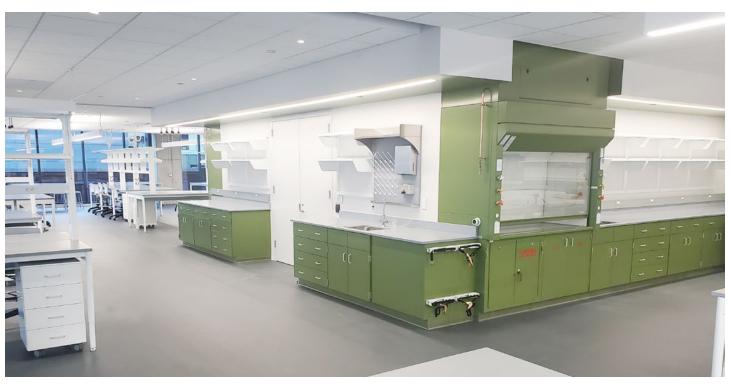

#### **Rice University**

The Ralph S. O'Connor Building for Engineering and Science

Location: Houston, TX Dealer: MGC, Inc.

Mott Product Solutions: Custom Altus™ Benches with EdgeWave LED Task Lighting and Frosted Glass Marker Boards, Four Leg Altus™ Tables, Extra Deep SafeGuard™ Bench & Floor Mounted Fume Hoods, Rift Cut White Oak Casework with Clear Stain, Painted Steel Casework, Acid Cabinets, Flammable Cabinets, Custom Pump Cabinets, Cylinder Storage Racks, Stainless Steel Pegboards