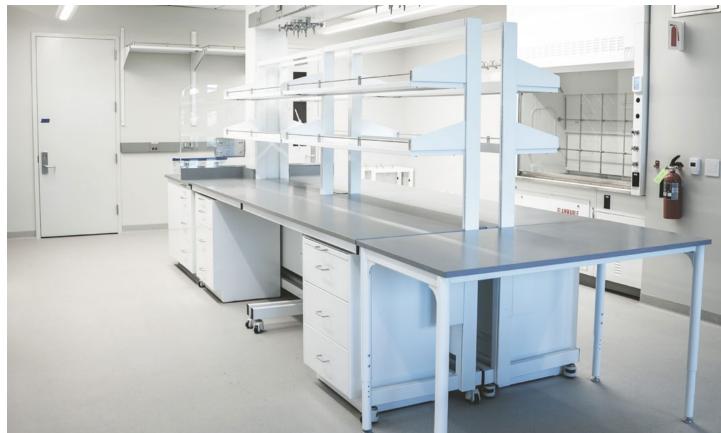

#### **Harvard University**

**Science and Engineering Complex** 

Location: Boston, MA Dealer: New England Lab

Mott Product Solutions: Custom Optima™ Benches with EdgeWave™ LED Task Lighting, Steel Cabinets, Steel Cabinets with Painted MDF Fronts, Steel Shelving Systems, Custom Reagent Frame Assemblies, NovaGuard™ Fume Hoods with Automatic Sash Operators, Custom Stainless Steel Fume Hoods, Stainless Steel Casework, Custom Overhead Service Carriers

#### 2021 SEFA Lab of the Year

The award-winning sustainable design of the Harvard University Science and Engineering Complex has achieved the following:

- Awarded SEFA Lab of the Year in 2021
- Certified LEED Platinum by the USGBC
- The largest building and first wet laboratory building to achieve the International Living Future Institute Living Building Challenge Petal certification in Materials, Beauty, and Equity.
- Won 2021 ENR Global Best Projects Award for Education Research.
- Won 2021 Architect Newspaper Best of Design Award for Green Building.
- Won the Overall Lab Buildings and Projects Award in the 2023 I2SL Sustainable Laboratory Awards Program