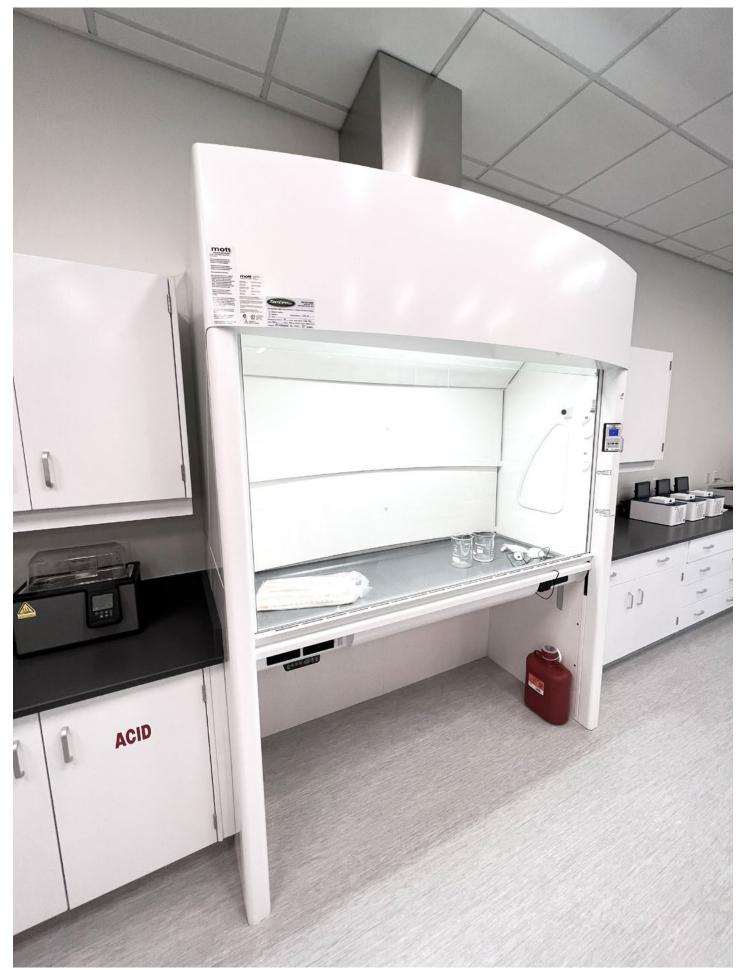

# **Alkermes**

900 Winter Street

Location: Waltham, MA Dealer: New England Lab

Mott Product Solutions: Optima™ Benches, Tables, Painted Steel Casework,
Painted Steel Casework with Plastic Laminate Fronts, Custom Bench Mounted Fume Hoods,
Custom Floor Mounted Fume Hoods, Stainless Steel Scullery Sinks